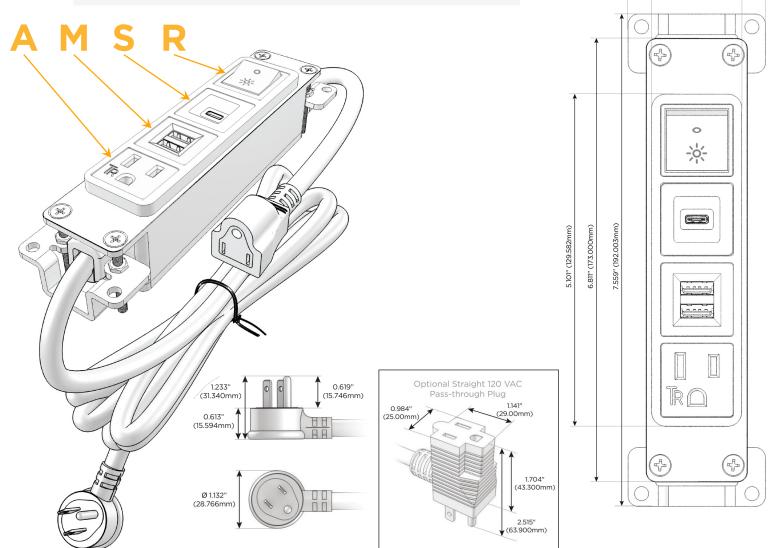

#### Plug:

Supplied with Low Profile Flat 45° Angle 120 VAC Plug

Optional Standard Straight 120 VAC Plug

Optional Straight 120 VAC Pass-through Plug

- · CLEAN, COMPACT DESIGN
- STREAMLINED
- LOW PROFILE
- SIDE-EXITING CORDS
- PLUG & PLAY
- 6' AC CORD & PLUG (FLAT PLUG STANDARD)
- CUSTOMIZABLE CONFIGURATIONS AND FINISHES
- UL LISTED FOR MOUNTING IN FURNITURE
- 15A

## Modules/Ports:

- A Tamper Resistant AC Receptacle
- M Double USB-A (Fast Charging Ports 18W)
- S USB-C (25W High Speed Charging Port)
- R Switched AC (Rocker Switch)