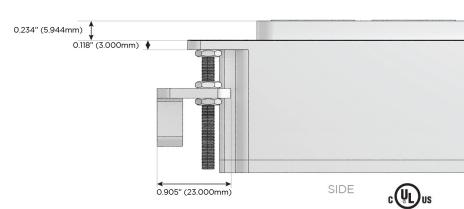

th Low Profile Flat 45° Angle 120 VAC Plug

Optional Standard Straight 120 VAC Plug

Optional Straight 120 VAC Pass-through Plug

- · CLEAN, COMPACT DESIGN
- STREAMLINED
- LOW PROFILE
- SIDE-EXITING CORDS
- PLUG & PLAY
- 6' AC CORD & PLUG (FLAT PLUG STANDARD)
- CUSTOMIZABLE CONFIGURATIONS AND FINISHES
- UL LISTED FOR MOUNTING IN FURNITURE
- 15A





#### AC POWER & DATA CONNECTIVITY SOLUTION

M-POWER-4T-AMSR-S3AB

Specs:

# Distributed by



Mormax Company, Inc. 8 Westchester Plaza

Elmsford, NY 10523

 $\mathcal{C}$ 

914-699-0101

TOP

1.381" (35.082mm)

2.106" (53.503mm)

sales@mormo

mormax.com

sales@mormax.com

## Modules/Ports:

- A Tamper Resistant AC Receptacle
- M Double USB-A (Fast Charging Ports 18W)
- S USB-C (25W High Speed Charging Port)
- R Switched AC (Rocker Switch)