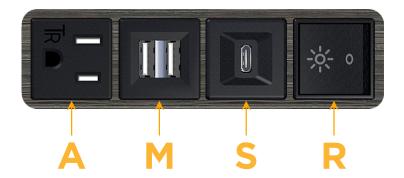

#### **Module/Port Options:**

- A Tamper Resistant AC Receptacle
- E USB-A & USB-C (20W)
- M Double USB-A (Fast Charging Ports 18W)
- H HDMI
- 6 CAT 6
- 12 RJ 12
- X Switched AC
- Y 3-Way Switch (Low Voltage)
- V USB-C (45W High Speed Charging Port)
- S USB-C (25W High Speed Charging Port)
- R Switched AC (Rocker Switch)
- D Dimmer Switch

## Modules/Ports:

- A Tamper Resistant AC Receptacle
- M Double USB-A (Fast Charging Ports 18W)
- S USB-C (25W High Speed Charging Port)
- R Switched AC (Rocker Switch)