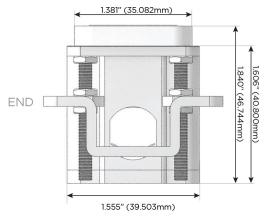

# Distributed by

Mormax Company, Inc. 8 Westchester Plaza

Elmsford, NY 10523

 $\mathcal{C}$ 

914-699-0101

TOP

1.381" (35.082mm)

2.106" (53.503mm)