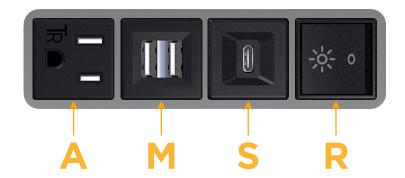

### **Module/Port Options:**

- A Tamper Resistant AC Receptacle
- E USB-A & USB-C (20W)
- M Double USB-A (Fast Charging Ports 18W)
- H HDMI
- 6 CAT 6
- 12 RJ 12
- X Switched AC
- Y 3-Way Switch (Low Voltage)
- V USB-C (45W High Speed Charging Port)
- S USB-C (25W High Speed Charging Port)
- R Switched AC (Rocker Switch)
- D Dimmer Switch

**Tamper Resistant AC Receptacle** 

Double USB-A (Fast Charging Ports - 18W)

USB-C (25W High Speed Charging Port)

Switched AC (Rocker Switch)