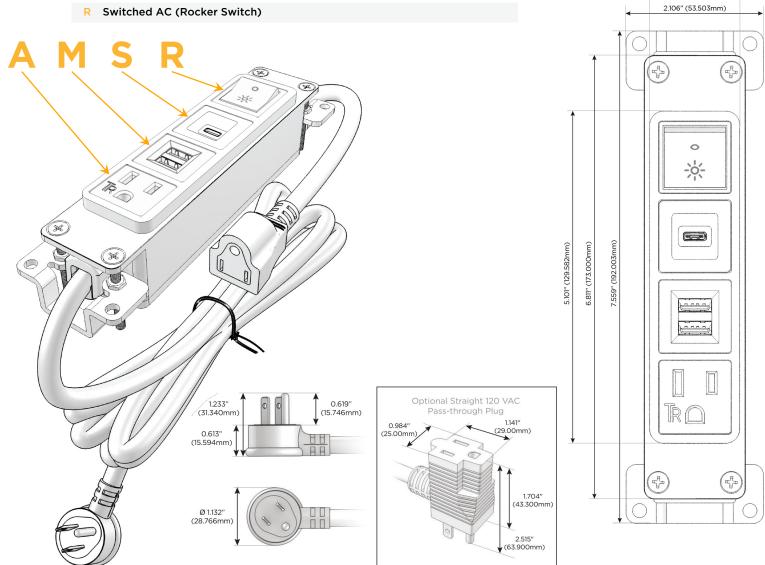

### **Module/Port Options:**

- A Tamper Resistant AC Receptacle
- E USB-A & USB-C (20W)
- M Double USB-A (Fast Charging Ports 18W)
- H HDMI
- 6 CAT 6
- 12 RJ 12
- X Switched AC
- Y 3-Way Switch (Low Voltage)
- V USB-C (45W High Speed Charging Port)
- S USB-C (25W High Speed Charging Port)
- R Switched AC (Rocker Switch)
- D Dimmer Switch

#### Plug:

Supplied with Low Profile Flat 45° Angle 120 VAC Plug

Optional Standard Straight 120 VAC Plug

Optional Straight 120 VAC Pass-through Plug

- · CLEAN, COMPACT DESIGN
- STREAMLINED
- LOW PROFILE
- SIDE-EXITING CORDS
- PLUG & PLAY
- 6' AC CORD & PLUG (FLAT PLUG STANDARD)
- CUSTOMIZABLE CONFIGURATIONS AND FINISHES
- UL LISTED FOR MOUNTING IN FURNITURE
- 15A

**Tamper Resistant AC Receptacle** 

Double USB-A (Fast Charging Ports - 18W)

USB-C (25W High Speed Charging Port)

Switched AC (Rocker Switch)