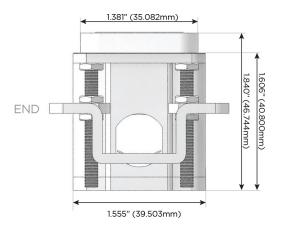

# Distributed by

Mormax Company, Inc. 8 Westchester Plaza

Elmsford, NY 10523

914-699-0101

sales@mormax.com mormax.com

TOP

1.381" (35.082mm)

**Modules/Ports:** 