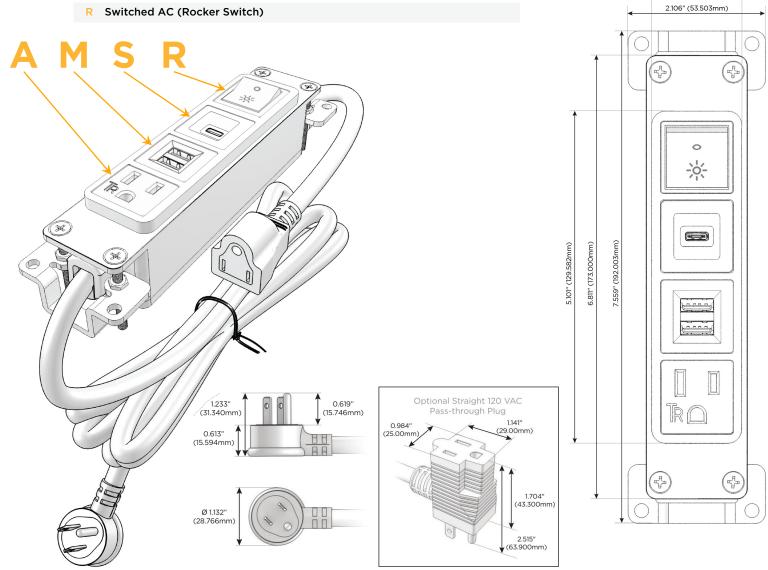

# **Module/Port Options:**

- **Tamper Resistant AC Receptacle**
- USB-A & USB-C (20W)
- Double USB-A (Fast Charging Ports 18W)
- **HDMI**
- CAT 6
- **RJ 12**
- Switched AC
- 3-Way Switch (Low Voltage)
- V USB-C (45W High Speed Charging Port)
- USB-C (25W High Speed Charging Port)
- R Switched AC (Rocker Switch)
- D Dimmer Switch

### Plug:

Supplied with Low Profile Flat 45° Angle 120 VAC Plug

Optional Standard Straight 120 VAC Plug

Optional Straight 120 VAC Pass-through Plug

- CLEAN, COMPACT DESIGN
- **STREAMLINED**
- **LOW PROFILE**
- SIDE-EXITING CORDS
- **PLUG & PLAY**
- 6' AC CORD & PLUG (FLAT PLUG STANDARD)
- **CUSTOMIZABLE CONFIGURATIONS AND FINISHES**
- **UL LISTED FOR MOUNTING IN FURNITURE**
- 15A

#### AC POWER & DATA CONNECTIVITY SOLUTION

M-POWER-4T-AMSR-CUAB

Specs:

# **Modules/Ports:**

- **Tamper Resistant AC Receptacle**
- Double USB-A (Fast Charging Ports 18W)
- USB-C (25W High Speed Charging Port)
- Switched AC (Rocker Switch)