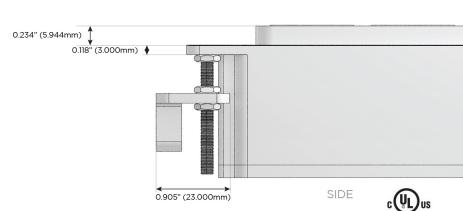

er Switch

### Plug:

Supplied with Low Profile Flat 45° Angle 120 VAC Plug

Optional Standard Straight 120 VAC Plug

Optional Straight 120 VAC Pass-through Plug

- CLEAN, COMPACT DESIGN
- **STREAMLINED**
- **LOW PROFILE**
- SIDE-EXITING CORDS
- **PLUG & PLAY**
- 6' AC CORD & PLUG (FLAT PLUG STANDARD)
- **CUSTOMIZABLE CONFIGURATIONS AND FINISHES**
- **UL LISTED FOR MOUNTING IN FURNITURE**
- 15A





#### AC POWER & DATA CONNECTIVITY SOLUTION

M-POWER-4T-AMSR-CUAB

Specs:

# Distributed by



Mormax Company, Inc. 8 Westchester Plaza

Elmsford, NY 10523

914-699-0101

TOP

1.381" (35.082mm)

sales@mormax.com mormax.com

# **Modules/Ports:**

- **Tamper Resistant AC Receptacle**
- Double USB-A (Fast Charging Ports 18W)
- USB-C (25W High Speed Charging Port)
- Switched AC (Rocker Switch)