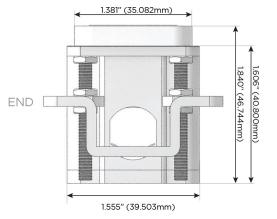

#### AC POWER & DATA CONNECTIVITY SOLUTION

M-POWER-4T-AMSR-CUAB

Specs:

# Distributed by

Mormax Company, Inc. 8 Westchester Plaza

Elmsford, NY 10523

914-699-0101

TOP

1.381" (35.082mm)

sales@mormax.com mormax.com