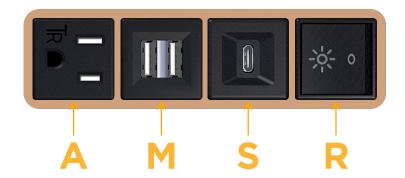

# **Module/Port Options:**

- **Tamper Resistant AC Receptacle**
- USB-A & USB-C (20W)
- Double USB-A (Fast Charging Ports 18W)
- **HDMI**
- CAT 6
- **RJ 12**
- Switched AC
- 3-Way Switch (Low Voltage)
- V USB-C (45W High Speed Charging Port)
- USB-C (25W High Speed Charging Port)
- R Switched AC (Rocker Switch)
- D Dimmer Switch

# **Modules/Ports:**

- **Tamper Resistant AC Receptacle**
- Double USB-A (Fast Charging Ports 18W)
- USB-C (25W High Speed Charging Port)
- Switched AC (Rocker Switch)