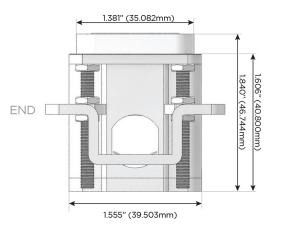

# Distributed by

Mormax Company, Inc. 8 Westchester Plaza

Elmsford, NY 10523

914-699-0101

sales@mormax.com mormax.com

TOP

1.381" (35.082mm)