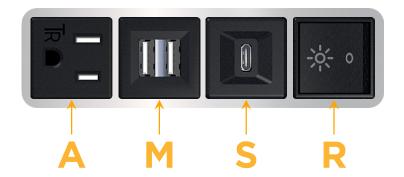

### **Module/Port Options:**

- **Tamper Resistant AC Receptacle**
- USB-A & USB-C (20W)
- Double USB-A (Fast Charging Ports 18W)
- **HDMI**
- CAT 6
- **RJ 12**
- Switched AC
- 3-Way Switch (Low Voltage)
- V USB-C (45W High Speed Charging Port)
- USB-C (25W High Speed Charging Port)
- R Switched AC (Rocker Switch)
- D Dimmer Switch

### **Modules/Ports:**

- **Tamper Resistant AC Receptacle**
- Double USB-A (Fast Charging Ports 18W)
- USB-C (25W High Speed Charging Port)
- Switched AC (Rocker Switch)