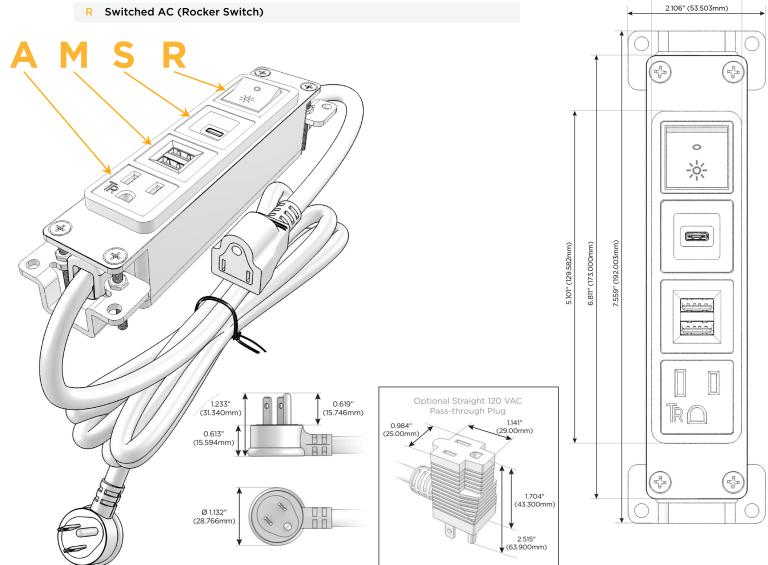

### **Module/Port Options:**

- **Tamper Resistant AC Receptacle**
- USB-A & USB-C (20W)
- Double USB-A (Fast Charging Ports 18W)
- **HDMI**
- CAT 6
- **RJ 12**
- Switched AC
- 3-Way Switch (Low Voltage)
- V USB-C (45W High Speed Charging Port)
- USB-C (25W High Speed Charging Port)
- R Switched AC (Rocker Switch)
- D Dimmer Switch

#### Plug:

Supplied with Low Profile Flat 45° Angle 120 VAC Plug

Optional Standard Straight 120 VAC Plug

Optional Straight 120 VAC Pass-through Plug

- CLEAN, COMPACT DESIGN
- **STREAMLINED**
- **LOW PROFILE**
- SIDE-EXITING CORDS
- **PLUG & PLAY**
- 6' AC CORD & PLUG (FLAT PLUG STANDARD)
- **CUSTOMIZABLE CONFIGURATIONS AND FINISHES**
- **UL LISTED FOR MOUNTING IN FURNITURE**
- 15A

### **Modules/Ports:**

- **Tamper Resistant AC Receptacle**
- Double USB-A (Fast Charging Ports 18W)
- USB-C (25W High Speed Charging Port)
- Switched AC (Rocker Switch)