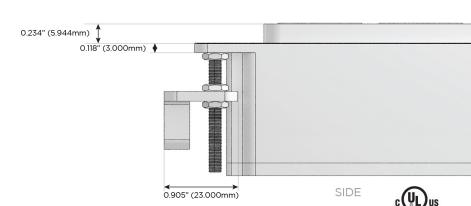

Switch

#### Plug:

Supplied with Low Profile Flat 45° Angle 120 VAC Plug

Optional Standard Straight 120 VAC Plug

Optional Straight 120 VAC Pass-through Plug

- CLEAN, COMPACT DESIGN
- **STREAMLINED**
- **LOW PROFILE**
- SIDE-EXITING CORDS
- **PLUG & PLAY**
- 6' AC CORD & PLUG (FLAT PLUG STANDARD)
- **CUSTOMIZABLE CONFIGURATIONS AND FINISHES**
- **UL LISTED FOR MOUNTING IN FURNITURE**
- 15A





#### AC POWER & DATA CONNECTIVITY SOLUTION

M-POWER-4T-AMSR-CRAB

Specs:

# Distributed by



Mormax Company, Inc. 8 Westchester Plaza

Elmsford, NY 10523

914-699-0101

sales@mormax.com mormax.com

TOP

1.381" (35.082mm)

### **Modules/Ports:**

- **Tamper Resistant AC Receptacle**
- Double USB-A (Fast Charging Ports 18W)
- USB-C (25W High Speed Charging Port)
- Switched AC (Rocker Switch)