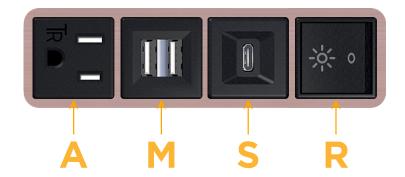

# **Module/Port Options:**

- A Tamper Resistant AC Receptacle
- E USB-A & USB-C (20W)
- M Double USB-A (Fast Charging Ports 18W)
- H HDMI
- 6 CAT 6
- 12 RJ 12
- X Switched AC
- Y 3-Way Switch (Low Voltage)
- V USB-C (45W High Speed Charging Port)
- S USB-C (25W High Speed Charging Port)
- R Switched AC (Rocker Switch)
- D Dimmer Switch

# **Modules/Ports:**

- **Tamper Resistant AC Receptacle**
- Double USB-A (Fast Charging Ports 18W)
- USB-C (25W High Speed Charging Port)
- Switched AC (Rocker Switch)