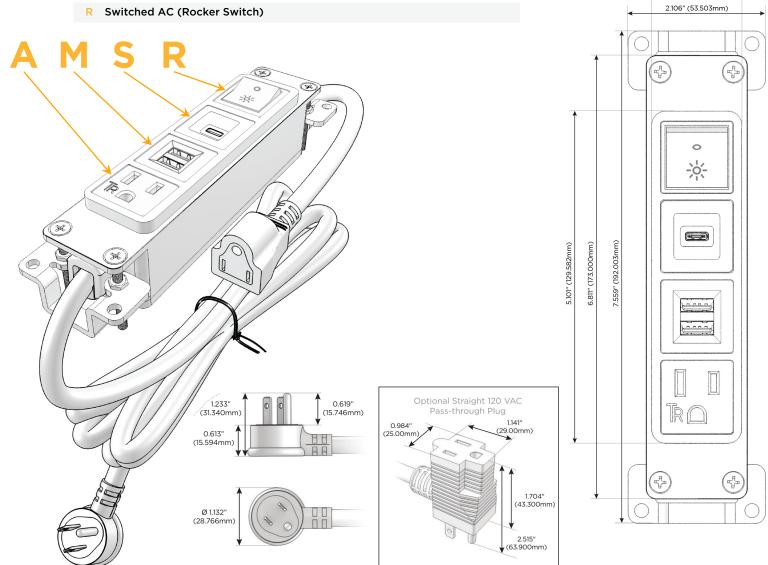

# **Module/Port Options:**

- A Tamper Resistant AC Receptacle
- E USB-A & USB-C (20W)
- M Double USB-A (Fast Charging Ports 18W)
- H HDMI
- 6 CAT 6
- 12 RJ 12
- X Switched AC
- Y 3-Way Switch (Low Voltage)
- V USB-C (45W High Speed Charging Port)
- S USB-C (25W High Speed Charging Port)
- R Switched AC (Rocker Switch)
- D Dimmer Switch

### Plug:

Supplied with Low Profile Flat 45° Angle 120 VAC Plug

Optional Standard Straight 120 VAC Plug

Optional Straight 120 VAC Pass-through Plug

- · CLEAN, COMPACT DESIGN
- STREAMLINED
- LOW PROFILE
- SIDE-EXITING CORDS
- PLUG & PLAY
- 6' AC CORD & PLUG (FLAT PLUG STANDARD)
- CUSTOMIZABLE CONFIGURATIONS AND FINISHES
- UL LISTED FOR MOUNTING IN FURNITURE
- 15A

# **Modules/Ports:**

- **Tamper Resistant AC Receptacle**
- Double USB-A (Fast Charging Ports 18W)
- USB-C (25W High Speed Charging Port)
- Switched AC (Rocker Switch)