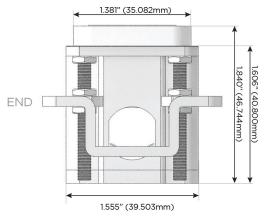

# Distributed by

Mormax Company, Inc. 8 Westchester Plaza

Elmsford, NY 10523

914-699-0101

sales@mormax.com mormax.com

TOP

1.381" (35.082mm)