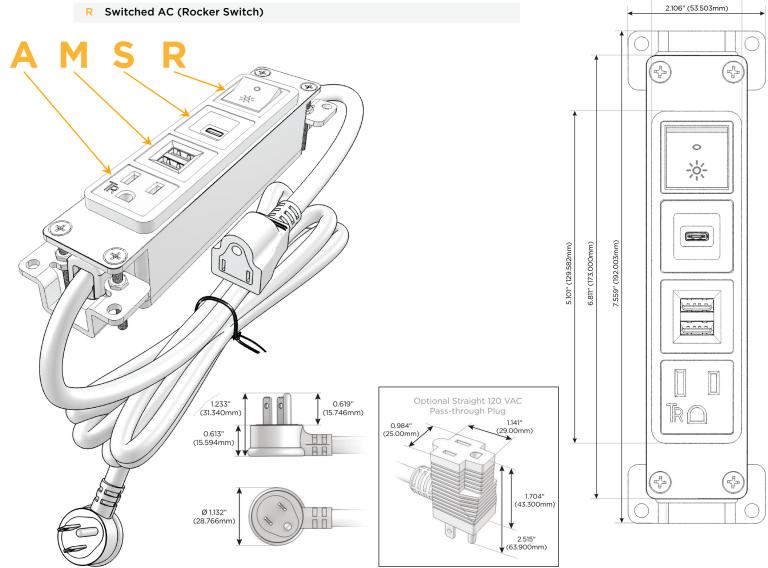

# **Module/Port Options:**

- A Tamper Resistant AC Receptacle
- E USB-A & USB-C (20W)
- M Double USB-A (Fast Charging Ports 18W)
- H HDMI
- 6 CAT 6
- 12 RJ 12
- X Switched AC
- Y 3-Way Switch (Low Voltage)
- V USB-C (45W High Speed Charging Port)
- S USB-C (25W High Speed Charging Port)
- R Switched AC (Rocker Switch)
- D Dimmer Switch

## Plug:

Supplied with Low Profile Flat 45° Angle 120 VAC Plug

Optional Standard Straight 120 VAC Plug

Optional Straight 120 VAC Pass-through Plug

- CLEAN, COMPACT DESIGN
- STREAMLINED
- LOW PROFILE
- SIDE-EXITING CORDS
- PLUG & PLAY
- 6' AC CORD & PLUG (FLAT PLUG STANDARD)
- CUSTOMIZABLE CONFIGURATIONS AND FINISHES
- UL LISTED FOR MOUNTING IN FURNITURE
- 15A

# **Modules/Ports:**

- **Tamper Resistant AC Receptacle**
- Double USB-A (Fast Charging Ports 18W)
- USB-C (25W High Speed Charging Port)
- Switched AC (Rocker Switch)