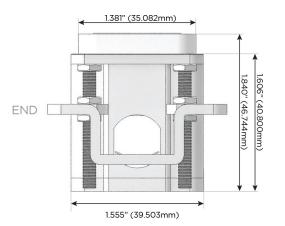

AC (Rocker Switch)
- D Dimmer Switch

## Plug:

Supplied with Low Profile Flat 45° Angle 120 VAC Plug

Optional Standard Straight 120 VAC Plug

Optional Straight 120 VAC Pass-through Plug

- CLEAN, COMPACT DESIGN
- STREAMLINED
- LOW PROFILE
- SIDE-EXITING CORDS
- PLUG & PLAY
- 6' AC CORD & PLUG (FLAT PLUG STANDARD)
- CUSTOMIZABLE CONFIGURATIONS AND FINISHES
- UL LISTED FOR MOUNTING IN FURNITURE
- 15A





#### AC POWER & DATA CONNECTIVITY SOLUTION

M-POWER-4T-AMSR-CB

Specs:

Distributed by



Mormax Company, Inc. 8 Westchester Plaza

Elmsford, NY 10523

914-699-0101

sales@mormax.com mormax.com

TOP

1.381" (35.082mm)

# **Modules/Ports:**

- **Tamper Resistant AC Receptacle**
- Double USB-A (Fast Charging Ports 18W)
- USB-C (25W High Speed Charging Port)
- Switched AC (Rocker Switch)