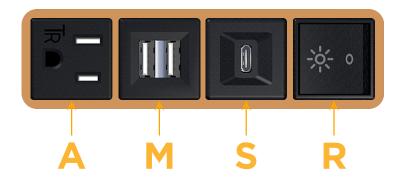

# **Module/Port Options:**

- A Tamper Resistant AC Receptacle
- E USB-A & USB-C (20W)
- M Double USB-A (Fast Charging Ports 18W)
- H HDMI
- 6 CAT 6
- 12 RJ 12
- X Switched AC
- Y 3-Way Switch (Low Voltage)
- V USB-C (45W High Speed Charging Port)
- S USB-C (25W High Speed Charging Port)
- R Switched AC (Rocker Switch)
- D Dimmer Switch

# **Modules/Ports:**

- **Tamper Resistant AC Receptacle**
- Double USB-A (Fast Charging Ports 18W)
- USB-C (25W High Speed Charging Port)
- Switched AC (Rocker Switch)