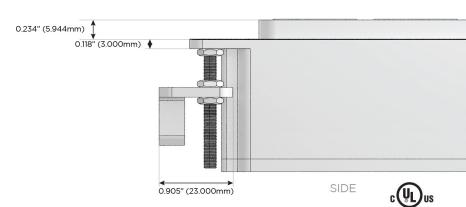

cker Switch)
- D Dimmer Switch

### Plug:

Supplied with Low Profile Flat 45° Angle 120 VAC Plug

Optional Standard Straight 120 VAC Plug

Optional Straight 120 VAC Pass-through Plug

- CLEAN, COMPACT DESIGN
- STREAMLINED
- LOW PROFILE
- SIDE-EXITING CORDS
- PLUG & PLAY
- 6' AC CORD & PLUG (FLAT PLUG STANDARD)
- CUSTOMIZABLE CONFIGURATIONS AND FINISHES
- UL LISTED FOR MOUNTING IN FURNITURE
- 15A





#### AC POWER & DATA CONNECTIVITY SOLUTION

M-POWER-4T-AMSR-BZB

Specs:

# Distributed by



Mormax Company, Inc. 8 Westchester Plaza

Elmsford, NY 10523

914-699-0101

sales@mormax.com mormax.com

TOP

1.381" (35.082mm)

# **Modules/Ports:**

- **Tamper Resistant AC Receptacle**
- Double USB-A (Fast Charging Ports 18W)
- USB-C (25W High Speed Charging Port)
- Switched AC (Rocker Switch)