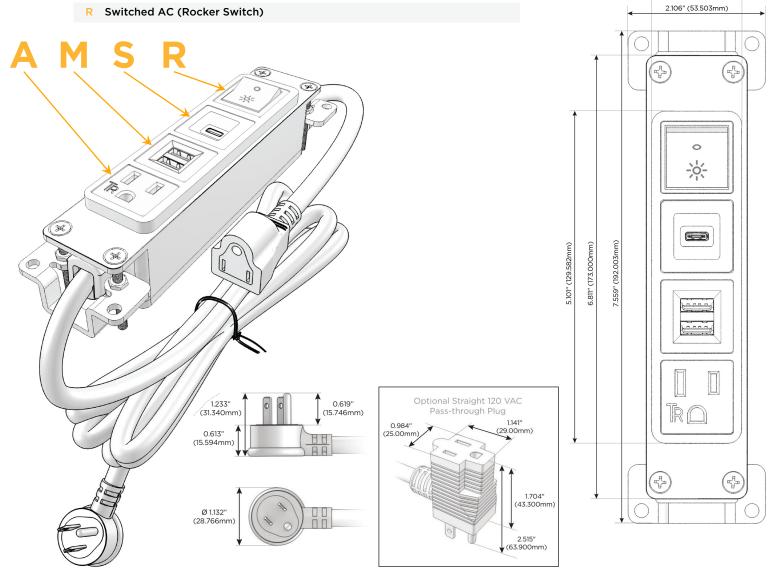

# **Module/Port Options:**

- A Tamper Resistant AC Receptacle
- E USB-A & USB-C (20W)
- M Double USB-A (Fast Charging Ports 18W)
- H HDMI
- 6 CAT 6
- 12 RJ 12
- X Switched AC
- Y 3-Way Switch (Low Voltage)
- V USB-C (45W High Speed Charging Port)
- S USB-C (25W High Speed Charging Port)
- R Switched AC (Rocker Switch)
- D Dimmer Switch

### Plug:

Supplied with Low Profile Flat 45° Angle 120 VAC Plug

Optional Standard Straight 120 VAC Plug

Optional Straight 120 VAC Pass-through Plug

- CLEAN, COMPACT DESIGN
- STREAMLINED
- LOW PROFILE
- SIDE-EXITING CORDS
- PLUG & PLAY
- 6' AC CORD & PLUG (FLAT PLUG STANDARD)
- CUSTOMIZABLE CONFIGURATIONS AND FINISHES
- UL LISTED FOR MOUNTING IN FURNITURE
- 15A

# **Modules/Ports:**

- **Tamper Resistant AC Receptacle**
- Double USB-A (Fast Charging Ports 18W)
- USB-C (25W High Speed Charging Port)
- Switched AC (Rocker Switch)