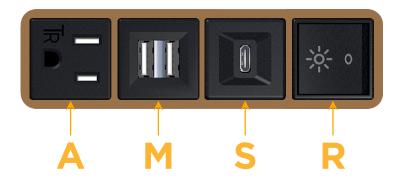

# **Modules/Ports:**

- **Tamper Resistant AC Receptacle**
- Double USB-A (Fast Charging Ports 18W)
- USB-C (25W High Speed Charging Port)
- Switched AC (Rocker Switch)