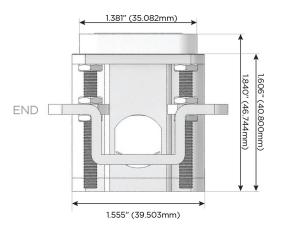

# Distributed by

Mormax Company, Inc. 8 Westchester Plaza

Elmsford, NY 10523

914-699-0101

sales@mormax.com mormax.com

TOP

1.381" (35.082mm)