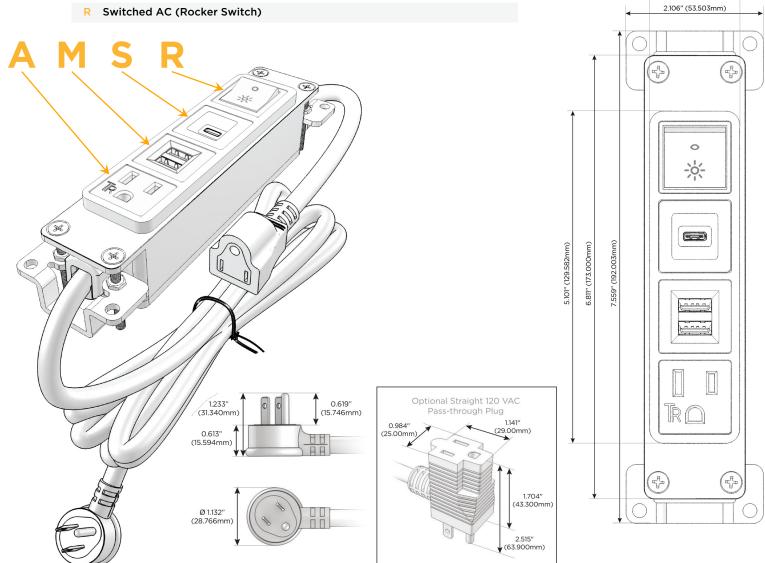

# **Module/Port Options:**

- A Tamper Resistant AC Receptacle
- E USB-A & USB-C (20W)
- M Double USB-A (Fast Charging Ports 18W)
- H HDMI
- 6 CAT 6
- 12 RJ 12
- X Switched AC
- Y 3-Way Switch (Low Voltage)
- V USB-C (45W High Speed Charging Port)
- S USB-C (25W High Speed Charging Port)
- R Switched AC (Rocker Switch)
- D Dimmer Switch

## Plug:

Supplied with Low Profile Flat 45° Angle 120 VAC Plug

Optional Standard Straight 120 VAC Plug

Optional Straight 120 VAC Pass-through Plug

- CLEAN, COMPACT DESIGN
- STREAMLINED
- LOW PROFILE
- SIDE-EXITING CORDS
- PLUG & PLAY
- 6' AC CORD & PLUG (FLAT PLUG STANDARD)
- CUSTOMIZABLE CONFIGURATIONS AND FINISHES
- UL LISTED FOR MOUNTING IN FURNITURE
- 15A

- **Tamper Resistant AC Receptacle**
- Double USB-A (Fast Charging Ports 18W)
- USB-C (25W High Speed Charging Port)
- Switched AC (Rocker Switch)