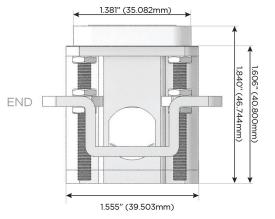

# Distributed by

Mormax Company, Inc. 8 Westchester Plaza

Elmsford, NY 10523

914-699-0101

sales@mormax.com mormax.com

TOP

1.381" (35.082mm)

**Modules/Ports:** 