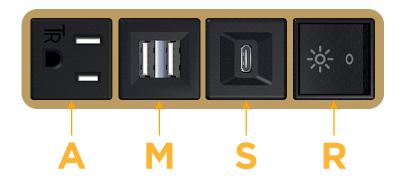

# **Module/Port Options:**

- A Tamper Resistant AC Receptacle
- E USB-A & USB-C (20W)
- M Double USB-A (Fast Charging Ports 18W)
- H HDMI
- 6 CAT 6
- 12 RJ 12
- X Switched AC
- Y 3-Way Switch (Low Voltage)
- V USB-C (45W High Speed Charging Port)
- S USB-C (25W High Speed Charging Port)
- R Switched AC (Rocker Switch)
- D Dimmer Switch

- **Tamper Resistant AC Receptacle**
- Double USB-A (Fast Charging Ports 18W)
- USB-C (25W High Speed Charging Port)
- Switched AC (Rocker Switch)