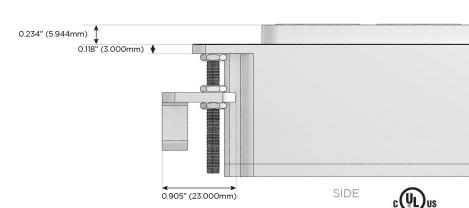

ocker Switch)
- D Dimmer Switch

## Plug:

Supplied with Low Profile Flat 45° Angle 120 VAC Plug

Optional Standard Straight 120 VAC Plug

Optional Straight 120 VAC Pass-through Plug

- CLEAN, COMPACT DESIGN
- STREAMLINED
- LOW PROFILE
- SIDE-EXITING CORDS
- PLUG & PLAY
- 6' AC CORD & PLUG (FLAT PLUG STANDARD)
- CUSTOMIZABLE CONFIGURATIONS AND FINISHES
- UL LISTED FOR MOUNTING IN FURNITURE
- 15A





#### AC POWER & DATA CONNECTIVITY SOLUTION

M-POWER-4T-AMSR-BZAB

Specs:

# Distributed by



Mormax Company, Inc. 8 Westchester Plaza

Elmsford, NY 10523

914-699-0101

sales@mormax.com mormax.com

TOP

1.381" (35.082mm)

**Modules/Ports:** 

- **Tamper Resistant AC Receptacle**
- Double USB-A (Fast Charging Ports 18W)
- USB-C (25W High Speed Charging Port)
- Switched AC (Rocker Switch)