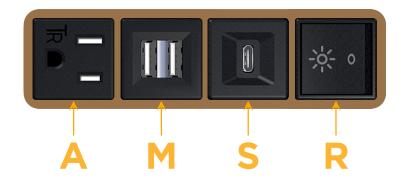

## **Modules/Ports:**

- A Tamper Resistant AC Receptacle
- M Double USB-A (Fast Charging Ports 18W)
- S USB-C (25W High Speed Charging Port)
- R Switched AC (Rocker Switch)