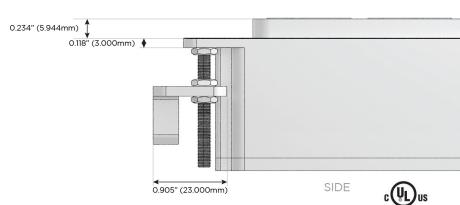

#### AC POWER & DATA CONNECTIVITY SOLUTION

M-POWER-4T-AMSR-BZ5AB

Specs:

# Distributed by

Mormax Company, Inc.

8 Westchester Plaza

Elmsford, NY 10523

914-699-0101

sales@mormax.com mormax.com

TOP

1.381" (35.082mm)