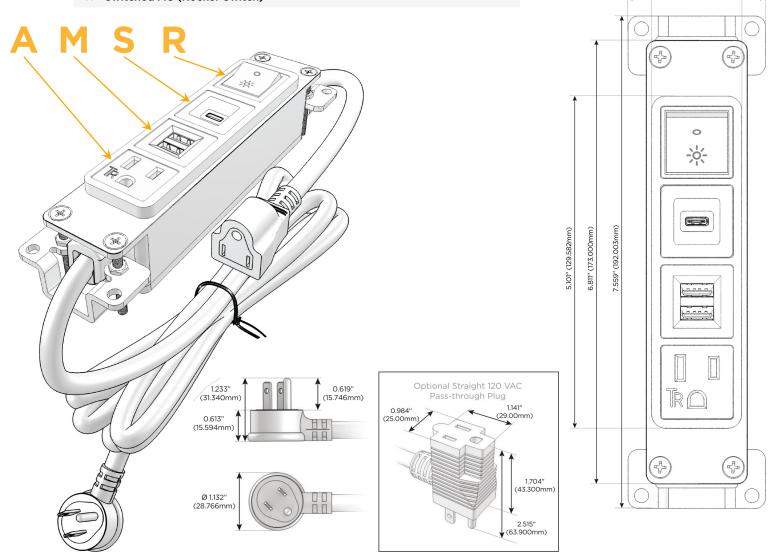

## Plug:

Supplied with Low Profile Flat 45° Angle 120 VAC Plug

Optional Standard Straight 120 VAC Plug

Optional Straight 120 VAC Pass-through Plug

- · CLEAN, COMPACT DESIGN
- STREAMLINED
- LOW PROFILE
- SIDE-EXITING CORDS
- PLUG & PLAY
- 6' AC CORD & PLUG (FLAT PLUG STANDARD)
- CUSTOMIZABLE CONFIGURATIONS AND FINISHES
- UL LISTED FOR MOUNTING IN FURNITURE
- 15A

# Distributed by

Mormax Company, Inc.

8 Westchester Plaza

Elmsford, NY 10523

914-699-0101

sales@mormax.com mormax.com

TOP

1.381" (35.082mm)

2.106" (53.503mm)

## **Modules/Ports:**

- A Tamper Resistant AC Receptacle
- M Double USB-A (Fast Charging Ports 18W)
- S USB-C (25W High Speed Charging Port)
- R Switched AC (Rocker Switch)