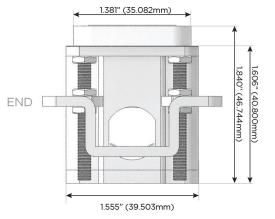

#### AC POWER & DATA CONNECTIVITY SOLUTION

M-POWER-4T-AMSR-BZ5AB

Specs:

# Distributed by

Mormax Company, Inc.

8 Westchester Plaza

Elmsford, NY 10523

914-699-0101

sales@mormax.com mormax.com

TOP

1.381" (35.082mm)

2.106" (53.503mm)