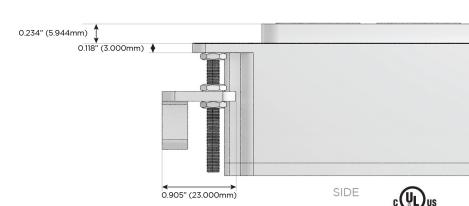

witch

#### Plug:

Supplied with Low Profile Flat 45° Angle 120 VAC Plug

Optional Standard Straight 120 VAC Plug

Optional Straight 120 VAC Pass-through Plug

- CLEAN, COMPACT DESIGN
- **STREAMLINED**
- **LOW PROFILE**
- SIDE-EXITING CORDS
- **PLUG & PLAY**
- 6' AC CORD & PLUG (FLAT PLUG STANDARD)
- **CUSTOMIZABLE CONFIGURATIONS AND FINISHES**
- **UL LISTED FOR MOUNTING IN FURNITURE**
- 15A





#### AC POWER & DATA CONNECTIVITY SOLUTION

M-POWER-4T-AMSR-BZ5AAB

Specs:

# Distributed by



Mormax Company, Inc. 8 Westchester Plaza

Elmsford, NY 10523

914-699-0101

sales@mormax.com mormax.com

TOP

1.381" (35.082mm)

## **Modules/Ports:**

- **Tamper Resistant AC Receptacle**
- Double USB-A (Fast Charging Ports 18W)
- USB-C (25W High Speed Charging Port)
- Switched AC (Rocker Switch)