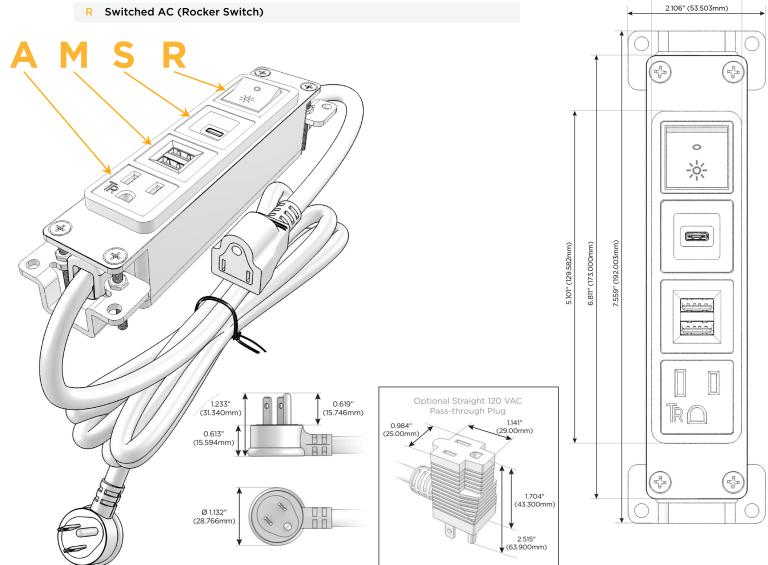

#### **Module/Port Options:**

- **Tamper Resistant AC Receptacle**
- USB-A & USB-C (20W)
- Double USB-A (Fast Charging Ports 18W)
- **HDMI**
- CAT 6
- **RJ 12**
- Switched AC
- 3-Way Switch (Low Voltage)
- V USB-C (45W High Speed Charging Port)
- USB-C (25W High Speed Charging Port)
- R Switched AC (Rocker Switch)
- D Dimmer Switch

#### Plug:

Supplied with Low Profile Flat 45° Angle 120 VAC Plug

Optional Standard Straight 120 VAC Plug

Optional Straight 120 VAC Pass-through Plug

- CLEAN, COMPACT DESIGN
- **STREAMLINED**
- **LOW PROFILE**
- SIDE-EXITING CORDS
- **PLUG & PLAY**
- 6' AC CORD & PLUG (FLAT PLUG STANDARD)
- **CUSTOMIZABLE CONFIGURATIONS AND FINISHES**
- **UL LISTED FOR MOUNTING IN FURNITURE**
- 15A

## **Modules/Ports:**

- **Tamper Resistant AC Receptacle**
- Double USB-A (Fast Charging Ports 18W)
- USB-C (25W High Speed Charging Port)
- Switched AC (Rocker Switch)