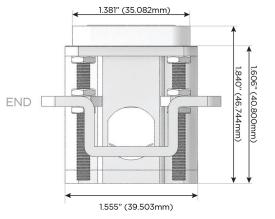

# Distributed by

Mormax Company, Inc. 8 Westchester Plaza

Elmsford, NY 10523

914-699-0101

sales@mormax.com mormax.com

TOP

1.381" (35.082mm)