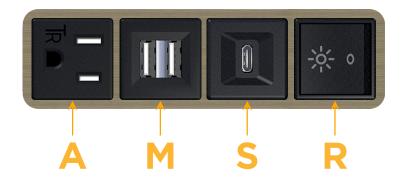

#### **Module/Port Options:**

- **Tamper Resistant AC Receptacle**
- USB-A & USB-C (20W)
- Double USB-A (Fast Charging Ports 18W)
- **HDMI**
- CAT 6
- **RJ 12**
- Switched AC
- 3-Way Switch (Low Voltage)
- V USB-C (45W High Speed Charging Port)
- USB-C (25W High Speed Charging Port)
- R Switched AC (Rocker Switch)
- D Dimmer Switch

## **Modules/Ports:**

- **Tamper Resistant AC Receptacle**
- Double USB-A (Fast Charging Ports 18W)
- USB-C (25W High Speed Charging Port)
- Switched AC (Rocker Switch)