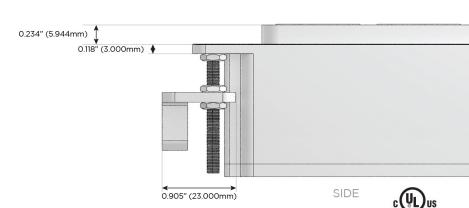

lug:

Supplied with Low Profile Flat 45° Angle 120 VAC Plug

Optional Standard Straight 120 VAC Plug

Optional Straight 120 VAC Pass-through Plug

- CLEAN, COMPACT DESIGN
- **STREAMLINED**
- **LOW PROFILE**
- SIDE-EXITING CORDS
- **PLUG & PLAY**
- 6' AC CORD & PLUG (FLAT PLUG STANDARD)
- **CUSTOMIZABLE CONFIGURATIONS AND FINISHES**
- **UL LISTED FOR MOUNTING IN FURNITURE**
- 15A





#### AC POWER & DATA CONNECTIVITY SOLUTION

M-POWER-4T-AMSR-BRB

Specs:

# Distributed by



Mormax Company, Inc.
8 Westchester Plaza

Elmsford, NY 10523

914-699-0101

TOP

1.381" (35.082mm)

2.106" (53.503mm)

sales@mormax.com
mormax.com

Modules/Ports:

- A Tamper Resistant AC Receptacle
- M Double USB-A (Fast Charging Ports 18W)
- S USB-C (25W High Speed Charging Port)
- R Switched AC (Rocker Switch)