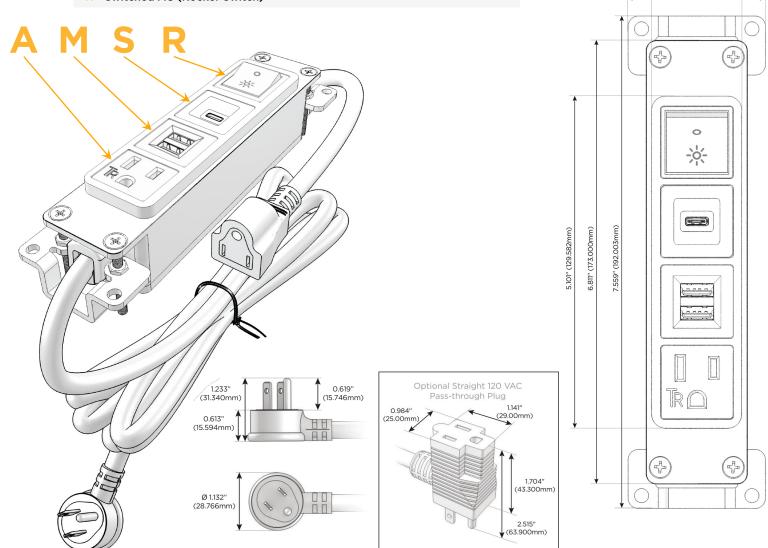

## **Module/Port Options:**

- **Tamper Resistant AC Receptacle**
- USB-A & USB-C (20W)
- Double USB-A (Fast Charging Ports 18W)
- **HDMI**
- CAT 6
- **RJ 12**
- Switched AC
- 3-Way Switch (Low Voltage)
- V USB-C (45W High Speed Charging Port)
- USB-C (25W High Speed Charging Port)
- R Switched AC (Rocker Switch)
- D Dimmer Switch

#### Plug:

Supplied with Low Profile Flat 45° Angle 120 VAC Plug

Optional Standard Straight 120 VAC Plug

Optional Straight 120 VAC Pass-through Plug

- CLEAN, COMPACT DESIGN
- **STREAMLINED**
- **LOW PROFILE**
- SIDE-EXITING CORDS
- **PLUG & PLAY**
- 6' AC CORD & PLUG (FLAT PLUG STANDARD)
- **CUSTOMIZABLE CONFIGURATIONS AND FINISHES**
- **UL LISTED FOR MOUNTING IN FURNITURE**
- 15A

Modules/Ports:

- A Tamper Resistant AC Receptacle
- M Double USB-A (Fast Charging Ports 18W)
- S USB-C (25W High Speed Charging Port)
- R Switched AC (Rocker Switch)