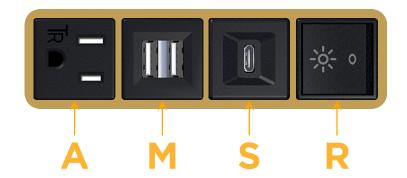

Modules/Ports:

- A Tamper Resistant AC Receptacle
- M Double USB-A (Fast Charging Ports 18W)
- S USB-C (25W High Speed Charging Port)
- R Switched AC (Rocker Switch)