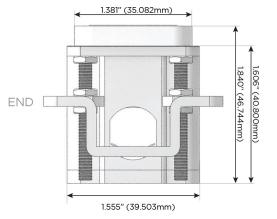

# Distributed by

Mormax Company, Inc.
8 Westchester Plaza

Elmsford, NY 10523

914-699-0101

TOP

1.381" (35.082mm)

2.106" (53.503mm)

sales@mormax.com
mormax.com