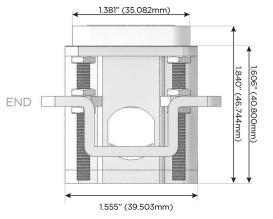

# Distributed by

Mormax Company, Inc. 8 Westchester Plaza

Elmsford, NY 10523

914-699-0101

TOP

1.381" (35.082mm)

2.106" (53.503mm)

sales@mormax.com mormax.com