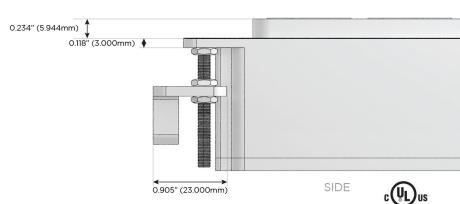

r Switch

### Plug:

Supplied with Low Profile Flat 45° Angle 120 VAC Plug

Optional Standard Straight 120 VAC Plug

Optional Straight 120 VAC Pass-through Plug

- · CLEAN, COMPACT DESIGN
- STREAMLINED
- LOW PROFILE
- SIDE-EXITING CORDS
- PLUG & PLAY
- 6' AC CORD & PLUG (FLAT PLUG STANDARD)
- CUSTOMIZABLE CONFIGURATIONS AND FINISHES
- UL LISTED FOR MOUNTING IN FURNITURE
- 15A





#### AC POWER & DATA CONNECTIVITY SOLUTION

M-POWER-4T-AMSR-BRAB

Specs:

# Distributed by



Mormax Company, Inc. 8 Westchester Plaza

Elmsford, NY 10523

914-699-0101

TOP

1.381" (35.082mm)

2.106" (53.503mm)

sales@mormax.com mormax.com

# **Modules/Ports:**

- **Tamper Resistant AC Receptacle**
- Double USB-A (Fast Charging Ports 18W)
- USB-C (25W High Speed Charging Port)
- Switched AC (Rocker Switch)