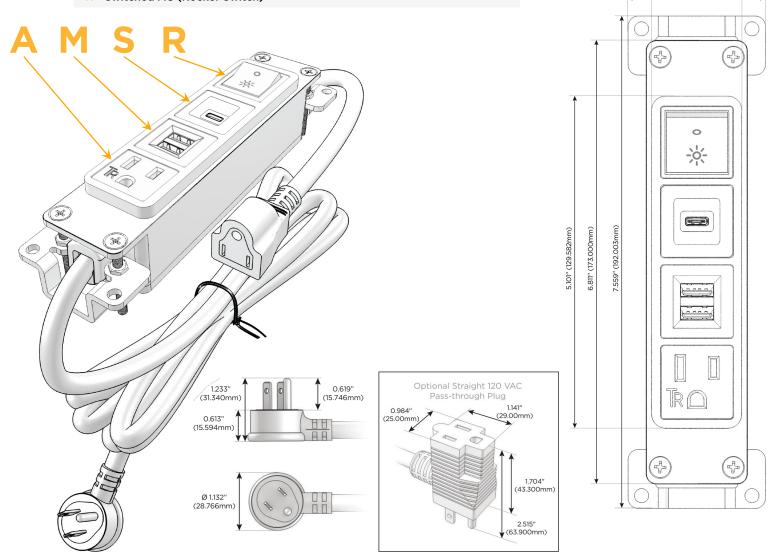

#### AC POWER & DATA CONNECTIVITY SOLUTION

M-POWER-4T-AMSR-BRAB

Distributed by

Mormax Company, Inc.
8 Westchester Plaza

Elmsford, NY 10523

914-699-0101 sales@mormax.com

mormax.com

Metro Light & Power's line of power & data solutions offers sophisticated design elements combined with greater ease of installation. Streamlined and low-profile, enhanced by side-exiting cords, our outlets advance the industry with their cutting edge look and feel. We believe flexibility is key, and we provide a variety of mounting options, including the ability to mount in limited spaces. Our outlets are available in many finishes and configurations, in addition to a custom color and finish capability for our clients.

# **Module/Port Options:**

- A Tamper Resistant AC Receptacle
- E USB-A & USB-C (20W)
- M Double USB-A (Fast Charging Ports 18W)
- H HDMI
- 6 CAT 6
- 12 RJ 12
- X Switched AC
- Y 3-Way Switch (Low Voltage)
- V USB-C (45W High Speed Charging Port)
- S USB-C (25W High Speed Charging Port)
- R Switched AC (Rocker Switch)
- D Dimmer Switch

### Plug:

Supplied with Low Profile Flat 45° Angle 120 VAC Plug

Optional Standard Straight 120 VAC Plug

Optional Straight 120 VAC Pass-through Plug

- · CLEAN, COMPACT DESIGN
- STREAMLINED
- LOW PROFILE
- SIDE-EXITING CORDS
- PLUG & PLAY
- 6' AC CORD & PLUG (FLAT PLUG STANDARD)
- CUSTOMIZABLE CONFIGURATIONS AND FINISHES
- UL LISTED FOR MOUNTING IN FURNITURE
- 15A

# **Modules/Ports:**

- **Tamper Resistant AC Receptacle**
- Double USB-A (Fast Charging Ports 18W)
- USB-C (25W High Speed Charging Port)
- Switched AC (Rocker Switch)