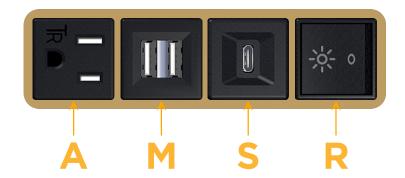

# **Modules/Ports:**

- **Tamper Resistant AC Receptacle**
- Double USB-A (Fast Charging Ports 18W)
- USB-C (25W High Speed Charging Port)
- Switched AC (Rocker Switch)