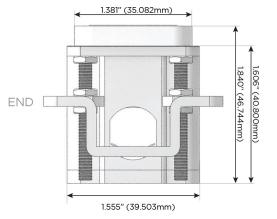

1.381" (35.082mm)

sales@mormax.com mormax.com

**Modules/Ports:** 

- **Tamper Resistant AC Receptacle**
- Double USB-A (Fast Charging Ports 18W)
- USB-C (25W High Speed Charging Port)
- Switched AC (Rocker Switch)