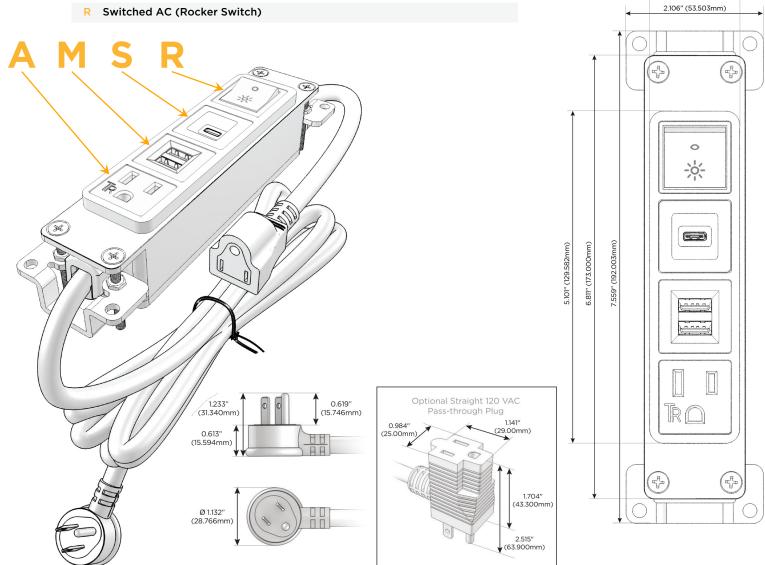

## **Module/Port Options:**

- A Tamper Resistant AC Receptacle
- E USB-A & USB-C (20W)
- M Double USB-A (Fast Charging Ports 18W)
- H HDMI
- 6 CAT 6
- 12 RJ 12
- X Switched AC
- Y 3-Way Switch (Low Voltage)
- V USB-C (45W High Speed Charging Port)
- S USB-C (25W High Speed Charging Port)
- R Switched AC (Rocker Switch)
- D Dimmer Switch

### Plug:

Supplied with Low Profile Flat 45° Angle 120 VAC Plug

Optional Standard Straight 120 VAC Plug

Optional Straight 120 VAC Pass-through Plug

- · CLEAN, COMPACT DESIGN
- STREAMLINED
- LOW PROFILE
- SIDE-EXITING CORDS
- PLUG & PLAY
- 6' AC CORD & PLUG (FLAT PLUG STANDARD)
- CUSTOMIZABLE CONFIGURATIONS AND FINISHES
- UL LISTED FOR MOUNTING IN FURNITURE
- 15A

1.381" (35.082mm)

sales@mormax.com mormax.com

**Modules/Ports:** 

- **Tamper Resistant AC Receptacle**
- Double USB-A (Fast Charging Ports 18W)
- USB-C (25W High Speed Charging Port)
- Switched AC (Rocker Switch)