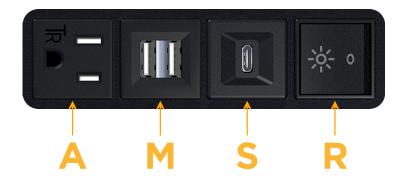

## **Module/Port Options:**

- A Tamper Resistant AC Receptacle
- E USB-A & USB-C (20W)
- M Double USB-A (Fast Charging Ports 18W)
- H HDMI
- 6 CAT 6
- 12 RJ 12
- X Switched AC
- Y 3-Way Switch (Low Voltage)
- V USB-C (45W High Speed Charging Port)
- S USB-C (25W High Speed Charging Port)
- R Switched AC (Rocker Switch)
- D Dimmer Switch

1.381" (35.082mm)

sales@mormax.com mormax.com

**Modules/Ports:** 

- **Tamper Resistant AC Receptacle**
- Double USB-A (Fast Charging Ports 18W)
- USB-C (25W High Speed Charging Port)
- Switched AC (Rocker Switch)