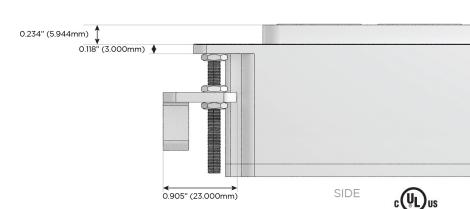

1.381" (35.082mm)

sales@mormax.com mormax.com

**Modules/Ports:** 

- **Tamper Resistant AC Receptacle**
- Double USB-A (Fast Charging Ports 18W)
- USB-C (25W High Speed Charging Port)
- Switched AC (Rocker Switch)