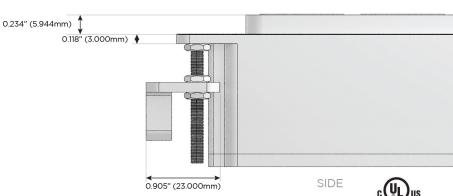

#### AC POWER & DATA CONNECTIVITY SOLUTION

**Modules/Ports:** 

M-POWER-4T-AMSR-BAB

Specs: