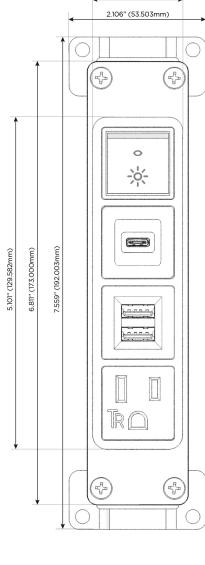

### **Module/Port Options:**

- **Tamper Resistant AC Receptacle**
- USB-A & USB-C (20W)
- Double USB-A (Fast Charging Ports 18W)
- **HDMI**
- CAT 6
- **RJ 12**
- Switched AC
- 3-Way Switch (Low Voltage)
- V USB-C (45W High Speed Charging Port)
- USB-C (25W High Speed Charging Port)
- Switched AC (Rocker Switch)
- D Dimmer Switch

Switched AC (Rocker Switch)

**Tamper Resistant AC Receptacle** 

Double USB-A (Fast Charging Ports - 18W)