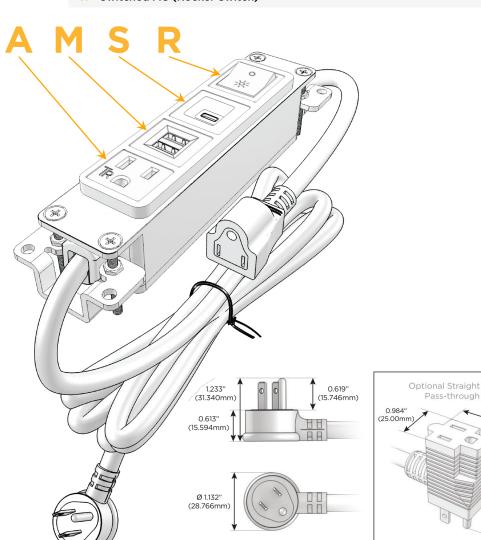

#### Plug:

Supplied with Low Profile Flat 45° Angle 120 VAC Plug

Optional Standard Straight 120 VAC Plug

Optional Straight 120 VAC Pass-through Plug

- CLEAN, COMPACT DESIGN
- **STREAMLINED**
- **LOW PROFILE**
- SIDE-EXITING CORDS
- **PLUG & PLAY**
- 6' AC CORD & PLUG (FLAT PLUG STANDARD)
- **CUSTOMIZABLE CONFIGURATIONS AND FINISHES**
- **UL LISTED FOR MOUNTING IN FURNITURE**
- 15A

Switched AC (Rocker Switch)

**Tamper Resistant AC Receptacle** 

Double USB-A (Fast Charging Ports - 18W)