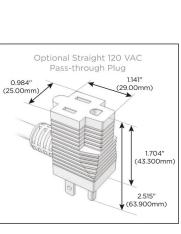

#### Plug:

Supplied with Low Profile Flat 45° Angle 120 VAC Plug

Optional Standard Straight 120 VAC Plug

Optional Straight 120 VAC Pass-through Plug

- CLEAN, COMPACT DESIGN
- **STREAMLINED**
- **LOW PROFILE**
- SIDE-EXITING CORDS
- **PLUG & PLAY**
- 6' AC CORD & PLUG (FLAT PLUG STANDARD)
- **CUSTOMIZABLE CONFIGURATIONS AND FINISHES**
- **UL LISTED FOR MOUNTING IN FURNITURE**
- 15A