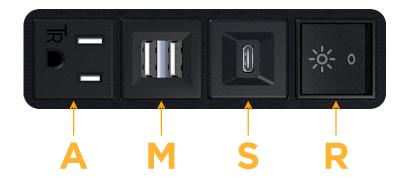

### **Module/Port Options:**

- **Tamper Resistant AC Receptacle**
- USB-A & USB-C (20W)
- Double USB-A (Fast Charging Ports 18W)
- **HDMI**
- CAT 6
- **RJ 12**
- Switched AC
- 3-Way Switch (Low Voltage)
- V USB-C (45W High Speed Charging Port)
- USB-C (25W High Speed Charging Port)
- Switched AC (Rocker Switch)
- D Dimmer Switch

Switched AC (Rocker Switch)

**Tamper Resistant AC Receptacle** 

Double USB-A (Fast Charging Ports - 18W)