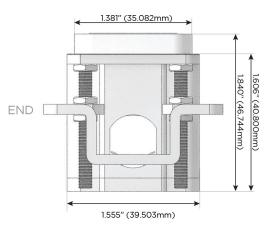

#### AC POWER & DATA CONNECTIVITY SOLUTION

**Modules/Ports:** 

M-POWER-4T-AMSR-BAB

Specs:

# Distributed by

Mormax Company, Inc.

914-699-0101

TOP

1.381" (35.082mm)

mormax.com

sales@mormax.com

8 Westchester Plaza Elmsford, NY 10523