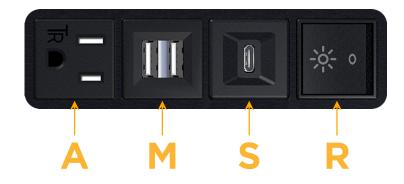

# Module/Port Options:

- A Tamper Resistant AC Receptacle
- E USB-A & USB-C (20W)
- M Double USB-A (Fast Charging Ports 18W)
- H HDMI
- 6 CAT 6
- 12 RJ 12
- X Switched AC
- Y 3-Way Switch (Low Voltage)
- V USB-C (45W High Speed Charging Port)
- S USB-C (25W High Speed Charging Port)
- R Switched AC (Rocker Switch)
- D Dimmer Switch