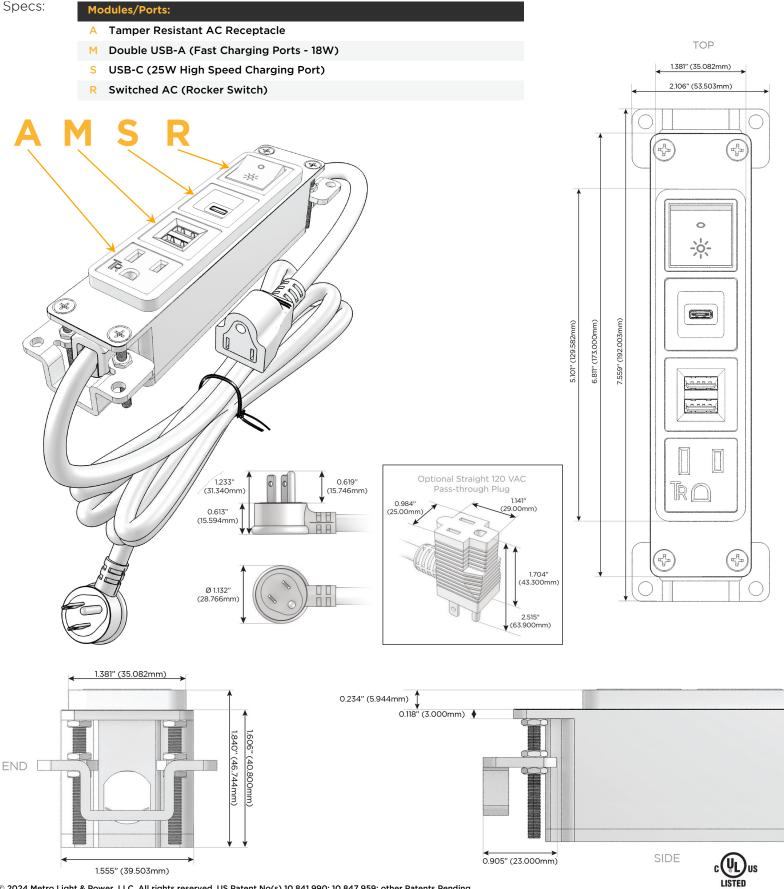

# Module/Port Options:

- A Tamper Resistant AC Receptacle
- E USB-A & USB-C (20W)
- M Double USB-A (Fast Charging Ports 18W)
- H HDMI
- 6 CAT 6
- 12 RJ 12
- X Switched AC
- Y 3-Way Switch (Low Voltage)
- V USB-C (45W High Speed Charging Port)
- S USB-C (25W High Speed Charging Port)
- R Switched AC (Rocker Switch)
- D Dimmer Switch

### Plug:

Supplied with Low Profile Flat 45° Angle 120 VAC Plug

**Optional Standard Straight 120 VAC Plug** 

Optional Straight 120 VAC Pass-through Plug

- CLEAN, COMPACT DESIGN
- STREAMLINED
- LOW PROFILE
- SIDE-EXITING CORDS
- PLUG & PLAY
- 6' AC CORD & PLUG (FLAT PLUG STANDARD)
- CUSTOMIZABLE CONFIGURATIONS AND FINISHES
- UL LISTED FOR MOUNTING IN FURNITURE
- 15A