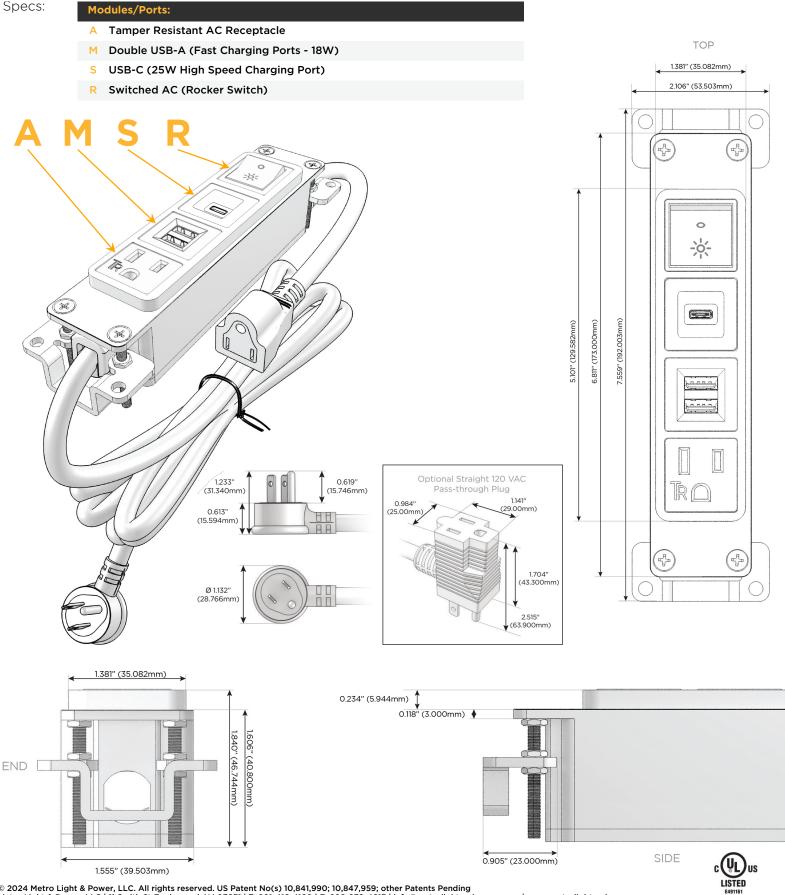

## Module/Port Options:

- A Tamper Resistant AC Receptacle
- E USB-A & USB-C (20W)
- M Double USB-A (Fast Charging Ports 18W)
- H HDMI
- 6 CAT 6
- 12 RJ 12
- X Switched AC
- Y 3-Way Switch (Low Voltage)
- V USB-C (45W High Speed Charging Port)
- S USB-C (25W High Speed Charging Port)
- R Switched AC (Rocker Switch)
- D Dimmer Switch

#### Plug:

Supplied with Low Profile Flat 45° Angle 120 VAC Plug

Optional Standard Straight 120 VAC Plug

Optional Straight 120 VAC Pass-through Plug

- CLEAN, COMPACT DESIGN
- STREAMLINED
- LOW PROFILE
- SIDE-EXITING CORDS
- PLUG & PLAY
- 6' AC CORD & PLUG (FLAT PLUG STANDARD)
- CUSTOMIZABLE CONFIGURATIONS AND FINISHES
- UL LISTED FOR MOUNTING IN FURNITURE
- 15A