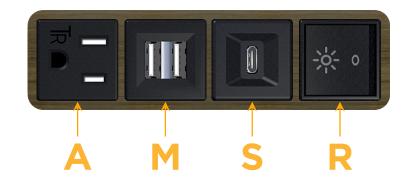

## Module/Port Options:

- A Tamper Resistant AC Receptacle
- E USB-A & USB-C (20W)
- M Double USB-A (Fast Charging Ports 18W)
- H HDMI
- 6 CAT 6
- 12 RJ 12
- X Switched AC
- Y 3-Way Switch (Low Voltage)
- V USB-C (45W High Speed Charging Port)
- S USB-C (25W High Speed Charging Port)
- R Switched AC (Rocker Switch)
- D Dimmer Switch