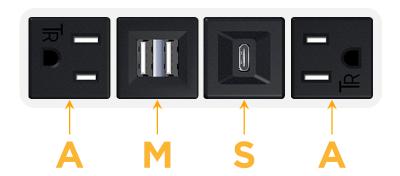

## **Module/Port Options:**

- A Tamper Resistant AC Receptacle
- E USB-A & USB-C (20W)
- M Double USB-A (Fast Charging Ports 18W)
- H HDMI
- 6 CAT 6
- 12 RJ 12
- X Switched AC
- Y 3-Way Switch (Low Voltage)
- V USB-C (45W High Speed Charging Port)
- S USB-C (25W High Speed Charging Port)
- R Switched AC (Rocker Switch)
- D Dimmer Switch

sales@mormax.com

Modules/Ports:

A Tamper Resistant AC Receptacle

M Double USB-A (Fast Charging Ports - 18W)

S USB-C (25W High Speed Charging Port)