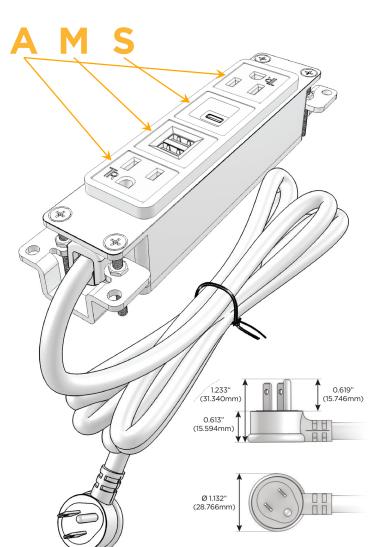

## **Module/Port Options:**

- A Tamper Resistant AC Receptacle
- E USB-A & USB-C (20W)
- M Double USB-A (Fast Charging Ports 18W)
- H HDMI
- 6 CAT 6
- 12 RJ 12
- X Switched AC
- Y 3-Way Switch (Low Voltage)
- V USB-C (45W High Speed Charging Port)
- S USB-C (25W High Speed Charging Port)
- R Switched AC (Rocker Switch)
- D Dimmer Switch

#### Plug:

Supplied with Low Profile Flat 45 $^{\circ}$  Angle 120 VAC Plug

Optional Standard Straight 120 VAC Plug

Optional Straight 120 VAC Pass-through Plug

- CLEAN, COMPACT DESIGN
- STREAMLINED
- LOW PROFILE
- SIDE-EXITING CORDS
- PLUG & PLAY
- 6' AC CORD & PLUG (FLAT PLUG STANDARD)
- CUSTOMIZABLE CONFIGURATIONS AND FINISHES
- UL LISTED FOR MOUNTING IN FURNITURE
- 15A

sales@mormax.com

Modules/Ports:

A Tamper Resistant AC Receptacle

M Double USB-A (Fast Charging Ports - 18W)

S USB-C (25W High Speed Charging Port)