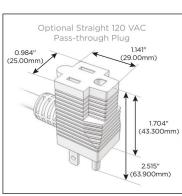

#### Plug:

Supplied with Low Profile Flat 45 $^{\circ}$  Angle 120 VAC Plug

Optional Standard Straight 120 VAC Plug

Optional Straight 120 VAC Pass-through Plug

- CLEAN, COMPACT DESIGN
- STREAMLINED
- LOW PROFILE
- SIDE-EXITING CORDS
- PLUG & PLAY
- 6' AC CORD & PLUG (FLAT PLUG STANDARD)
- CUSTOMIZABLE CONFIGURATIONS AND FINISHES
- UL LISTED FOR MOUNTING IN FURNITURE
- 15A