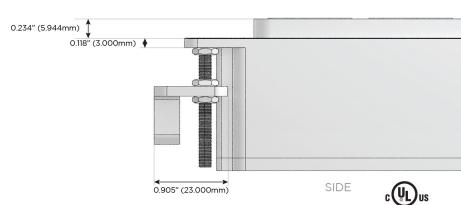

ng Port)
- R Switched AC (Rocker Switch)
- D Dimmer Switch

#### Plug:

Supplied with Low Profile Flat 45 $^{\circ}$  Angle 120 VAC Plug

Optional Standard Straight 120 VAC Plug

Optional Straight 120 VAC Pass-through Plug

- CLEAN, COMPACT DESIGN
- STREAMLINED
- LOW PROFILE
- SIDE-EXITING CORDS
- PLUG & PLAY
- 6' AC CORD & PLUG (FLAT PLUG STANDARD)
- CUSTOMIZABLE CONFIGURATIONS AND FINISHES
- UL LISTED FOR MOUNTING IN FURNITURE
- 15A





### AC POWER & DATA CONNECTIVITY SOLUTION

M-POWER-4T-AMSA-WAB

Specs:

# Distributed by



Mormax Company, Inc.

8 Westchester Plaza

Elmsford, NY 10523

<u>&</u>

914-699-0101

mormax.com

TOP

sales@mormax.com

Modules/Ports:

A Tamper Resistant AC Receptacle

M Double USB-A (Fast Charging Ports - 18W)

S USB-C (25W High Speed Charging Port)