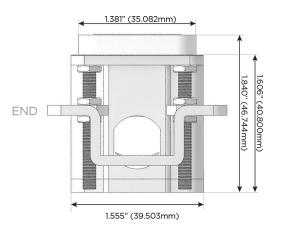

ging Port)
- R Switched AC (Rocker Switch)
- D Dimmer Switch

#### Plug:

Supplied with Low Profile Flat 45 $^{\circ}$  Angle 120 VAC Plug

Optional Standard Straight 120 VAC Plug

Optional Straight 120 VAC Pass-through Plug

- CLEAN, COMPACT DESIGN
- STREAMLINED
- LOW PROFILE
- SIDE-EXITING CORDS
- PLUG & PLAY
- 6' AC CORD & PLUG (FLAT PLUG STANDARD)
- CUSTOMIZABLE CONFIGURATIONS AND FINISHES
- UL LISTED FOR MOUNTING IN FURNITURE
- 15A





### AC POWER & DATA CONNECTIVITY SOLUTION

M-POWER-4T-AMSA-WAB

Specs:

# Distributed by



Mormax Company, Inc.

8 Westchester Plaza

Elmsford, NY 10523

<u>&</u>

914-699-0101

mormax.com

TOP

sales@mormax.com

Modules/Ports:

A Tamper Resistant AC Receptacle

M Double USB-A (Fast Charging Ports - 18W)

S USB-C (25W High Speed Charging Port)