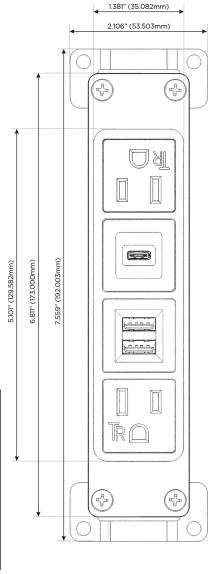

### AC POWER & DATA CONNECTIVITY SOLUTION

M-POWER-4T-AMSA-WAB

Specs:

sales@mormax.com

Modules/Ports:

A Tamper Resistant AC Receptacle

M Double USB-A (Fast Charging Ports - 18W)

S USB-C (25W High Speed Charging Port)