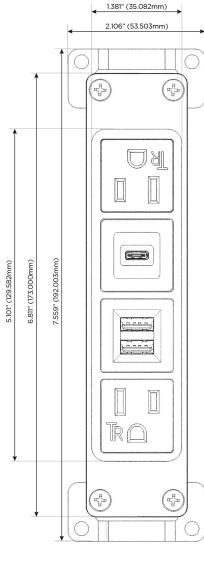

### **Module/Port Options:**

- **Tamper Resistant AC Receptacle**
- USB-A & USB-C (20W)
- Double USB-A (Fast Charging Ports 18W)
- **HDMI**
- CAT 6
- **RJ 12**
- Switched AC
- 3-Way Switch (Low Voltage)
- V USB-C (45W High Speed Charging Port)
- USB-C (25W High Speed Charging Port)
- R Switched AC (Rocker Switch)
- D Dimmer Switch

### **Modules/Ports:**

**Tamper Resistant AC Receptacle** 

Double USB-A (Fast Charging Ports - 18W)

USB-C (25W High Speed Charging Port)