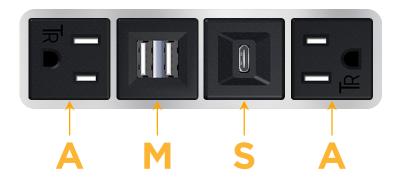

### **Module/Port Options:**

- **Tamper Resistant AC Receptacle**
- USB-A & USB-C (20W)
- Double USB-A (Fast Charging Ports 18W)
- **HDMI**
- CAT 6
- **RJ 12**
- Switched AC
- 3-Way Switch (Low Voltage)
- V USB-C (45W High Speed Charging Port)
- USB-C (25W High Speed Charging Port)
- R Switched AC (Rocker Switch)
- D Dimmer Switch

### **Modules/Ports:**

**Tamper Resistant AC Receptacle** 

Double USB-A (Fast Charging Ports - 18W)

USB-C (25W High Speed Charging Port)