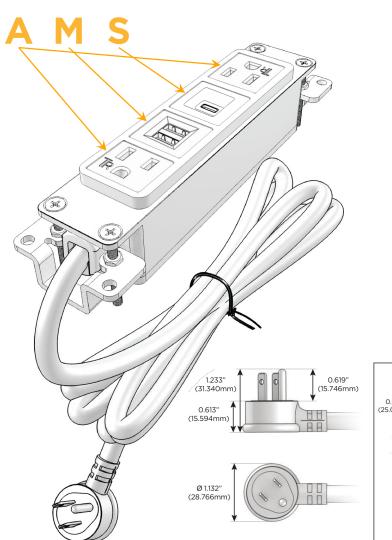

### **Module/Port Options:**

- **Tamper Resistant AC Receptacle**
- USB-A & USB-C (20W)
- Double USB-A (Fast Charging Ports 18W)
- **HDMI**
- CAT 6
- **RJ 12**
- Switched AC
- 3-Way Switch (Low Voltage)
- V USB-C (45W High Speed Charging Port)
- USB-C (25W High Speed Charging Port)
- R Switched AC (Rocker Switch)
- D Dimmer Switch

#### Plug:

Supplied with Low Profile Flat 45° Angle 120 VAC Plug

Optional Standard Straight 120 VAC Plug

Optional Straight 120 VAC Pass-through Plug

- CLEAN, COMPACT DESIGN
- **STREAMLINED**
- **LOW PROFILE**
- SIDE-EXITING CORDS
- **PLUG & PLAY**
- 6' AC CORD & PLUG (FLAT PLUG STANDARD)
- **CUSTOMIZABLE CONFIGURATIONS AND FINISHES**
- **UL LISTED FOR MOUNTING IN FURNITURE**
- 15A

### **Modules/Ports:**

**Tamper Resistant AC Receptacle** 

Double USB-A (Fast Charging Ports - 18W)

USB-C (25W High Speed Charging Port)