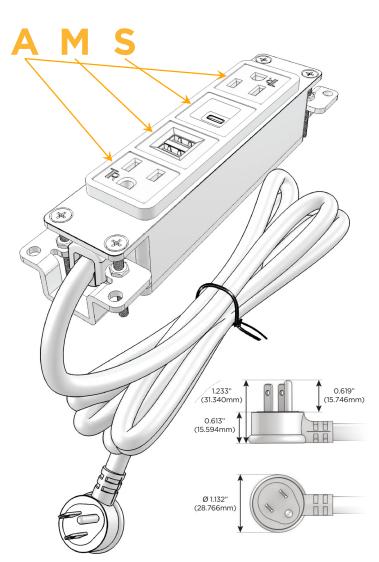

## **Module/Port Options:**

- A Tamper Resistant AC Receptacle
- E USB-A & USB-C (20W)
- M Double USB-A (Fast Charging Ports 18W)
- H HDMI
- 6 CAT 6
- 12 RJ 12
- X Switched AC
- Y 3-Way Switch (Low Voltage)
- V USB-C (45W High Speed Charging Port)
- S USB-C (25W High Speed Charging Port)
- R Switched AC (Rocker Switch)
- D Dimmer Switch

#### Plug:

Supplied with Low Profile Flat 45 $^{\circ}$  Angle 120 VAC Plug

Optional Standard Straight 120 VAC Plug

Optional Straight 120 VAC Pass-through Plug

- · CLEAN, COMPACT DESIGN
- STREAMLINED
- LOW PROFILE
- SIDE-EXITING CORDS
- PLUG & PLAY
- 6' AC CORD & PLUG (FLAT PLUG STANDARD)
- CUSTOMIZABLE CONFIGURATIONS AND FINISHES
- UL LISTED FOR MOUNTING IN FURNITURE
- 15A

## **Modules/Ports:**

**Tamper Resistant AC Receptacle** 

Double USB-A (Fast Charging Ports - 18W)

USB-C (25W High Speed Charging Port)