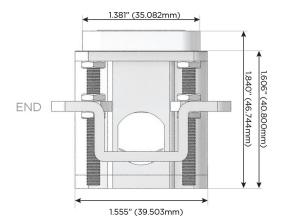

# Distributed by

Mormax Company, Inc.

914-699-0101

TOP

1.381" (35.082mm)

8 Westchester Plaza Elmsford, NY 10523

sales@mormax.com mormax.com

Specs: