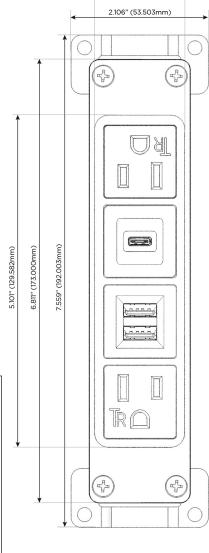

## **Module/Port Options:**

- A Tamper Resistant AC Receptacle
- E USB-A & USB-C (20W)
- M Double USB-A (Fast Charging Ports 18W)
- H HDMI
- 6 CAT 6
- 12 RJ 12
- X Switched AC
- Y 3-Way Switch (Low Voltage)
- V USB-C (45W High Speed Charging Port)
- S USB-C (25W High Speed Charging Port)
- R Switched AC (Rocker Switch)
- D Dimmer Switch

## **Modules/Ports:**

**Tamper Resistant AC Receptacle** 

Double USB-A (Fast Charging Ports - 18W)

USB-C (25W High Speed Charging Port)