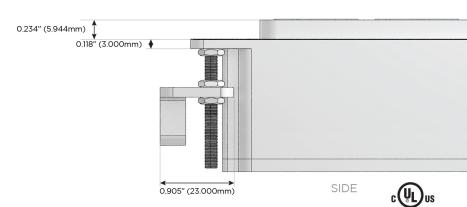

# Distributed by

Mormax Company, Inc.

914-699-0101

TOP

1.381" (35.082mm)

8 Westchester Plaza Elmsford, NY 10523

sales@mormax.com mormax.com

Specs: