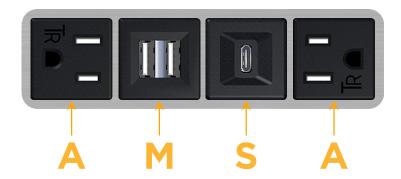

## **Module/Port Options:**

- A Tamper Resistant AC Receptacle
- E USB-A & USB-C (20W)
- M Double USB-A (Fast Charging Ports 18W)
- H HDMI
- 6 CAT 6
- 12 RJ 12
- X Switched AC
- Y 3-Way Switch (Low Voltage)
- V USB-C (45W High Speed Charging Port)
- S USB-C (25W High Speed Charging Port)
- R Switched AC (Rocker Switch)
- D Dimmer Switch

## **Modules/Ports:**

**Tamper Resistant AC Receptacle** 

Double USB-A (Fast Charging Ports - 18W)

USB-C (25W High Speed Charging Port)