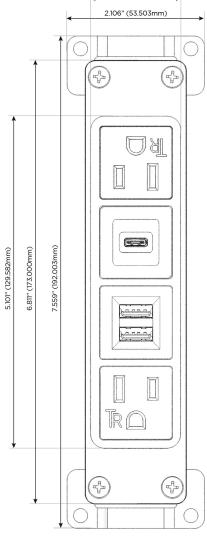

## **Modules/Ports:**

- A Tamper Resistant AC Receptacle
- M Double USB-A (Fast Charging Ports 18W)
- S USB-C (25W High Speed Charging Port)