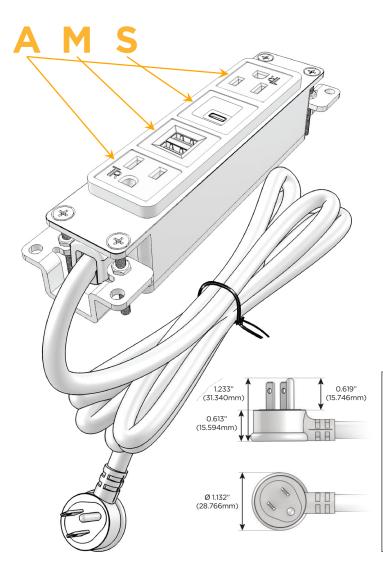

#### AC POWER & DATA CONNECTIVITY SOLUTION

M-POWER-4T-AMSA-SS4AB

Distributed by

Mormax Company, Inc. 8 Westchester Plaza

914-699-0101 sales@mormax.com

mormax.com Elmsford, NY 10523

Metro Light & Power's line of power & data solutions offers sophisticated design elements combined with greater ease of installation. Streamlined and low-profile, enhanced by side-exiting cords, our outlets advance the industry with their cutting edge look and feel. We believe flexibility is key, and we provide a variety of mounting options, including the ability to mount in limited spaces. Our outlets are available in many finishes and configurations, in addition to a custom color and finish capability for our clients.

#### Plug:

Supplied with Low Profile Flat 45° Angle 120 VAC Plug

Optional Standard Straight 120 VAC Plug

Optional Straight 120 VAC Pass-through Plug

- CLEAN, COMPACT DESIGN
- **STREAMLINED**
- **LOW PROFILE**
- SIDE-EXITING CORDS
- **PLUG & PLAY**
- 6' AC CORD & PLUG (FLAT PLUG STANDARD)
- **CUSTOMIZABLE CONFIGURATIONS AND FINISHES**
- **UL LISTED FOR MOUNTING IN FURNITURE**
- 15A

## **Modules/Ports:**

- A Tamper Resistant AC Receptacle
- M Double USB-A (Fast Charging Ports 18W)
- S USB-C (25W High Speed Charging Port)