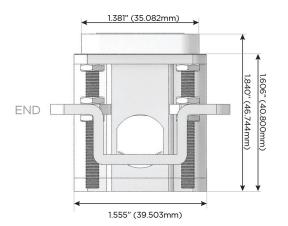

# Distributed by

Mormax Company, Inc.

<u>@</u>

914-699-0101

8 Westchester Plaza Elmsford, NY 10523 sales@mormax.com
mormax.com

TOP

1.381" (35.082mm)