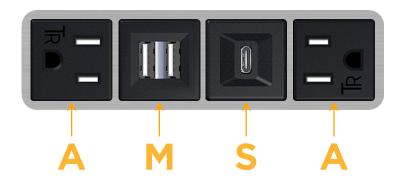

## **Modules/Ports:**

- A Tamper Resistant AC Receptacle
- M Double USB-A (Fast Charging Ports 18W)
- S USB-C (25W High Speed Charging Port)