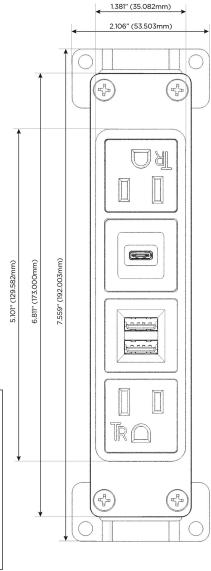

### **Module/Port Options:**

- A Tamper Resistant AC Receptacle
- E USB-A & USB-C (20W)
- M Double USB-A (Fast Charging Ports 18W)
- H HDMI
- 6 CAT 6
- 12 RJ 12
- X Switched AC
- Y 3-Way Switch (Low Voltage)
- V USB-C (45W High Speed Charging Port)
- S USB-C (25W High Speed Charging Port)
- R Switched AC (Rocker Switch)
- D Dimmer Switch

## Specs: Modules/Ports:

A Tamper Resistant AC Receptacle

M Double USB-A (Fast Charging Ports - 18W)

S USB-C (25W High Speed Charging Port)