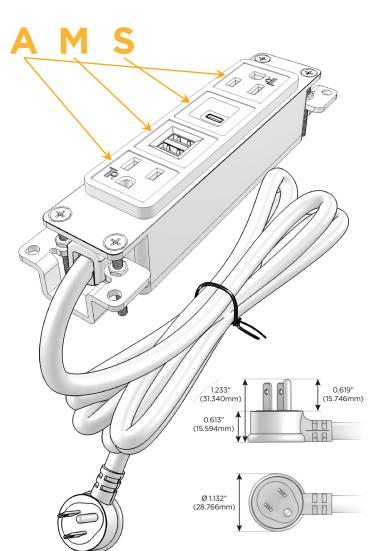

### **Module/Port Options:**

- A Tamper Resistant AC Receptacle
- E USB-A & USB-C (20W)
- M Double USB-A (Fast Charging Ports 18W)
- H HDMI
- 6 CAT 6
- 12 RJ 12
- X Switched AC
- Y 3-Way Switch (Low Voltage)
- V USB-C (45W High Speed Charging Port)
- S USB-C (25W High Speed Charging Port)
- R Switched AC (Rocker Switch)
- D Dimmer Switch

#### Plug:

Supplied with Low Profile Flat 45° Angle 120 VAC Plug

Optional Standard Straight 120 VAC Plug

Optional Straight 120 VAC Pass-through Plug

- · CLEAN, COMPACT DESIGN
- STREAMLINED
- LOW PROFILE
- SIDE-EXITING CORDS
- PLUG & PLAY
- 6' AC CORD & PLUG (FLAT PLUG STANDARD)
- CUSTOMIZABLE CONFIGURATIONS AND FINISHES
- UL LISTED FOR MOUNTING IN FURNITURE
- 15A

## Specs: Modules/Ports:

A Tamper Resistant AC Receptacle

M Double USB-A (Fast Charging Ports - 18W)

S USB-C (25W High Speed Charging Port)