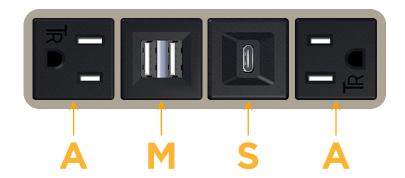

### **Module/Port Options:**

- A Tamper Resistant AC Receptacle
- E USB-A & USB-C (20W)
- M Double USB-A (Fast Charging Ports 18W)
- H HDMI
- 6 CAT 6
- 12 RJ 12
- X Switched AC
- Y 3-Way Switch (Low Voltage)
- V USB-C (45W High Speed Charging Port)
- S USB-C (25W High Speed Charging Port)
- R Switched AC (Rocker Switch)
- D Dimmer Switch

## Specs: Modules/Ports:

A Tamper Resistant AC Receptacle

M Double USB-A (Fast Charging Ports - 18W)

S USB-C (25W High Speed Charging Port)