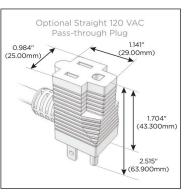

#### Plug:

Supplied with Low Profile Flat 45° Angle 120 VAC Plug

Optional Standard Straight 120 VAC Plug

Optional Straight 120 VAC Pass-through Plug

- · CLEAN, COMPACT DESIGN
- STREAMLINED
- LOW PROFILE
- SIDE-EXITING CORDS
- PLUG & PLAY
- 6' AC CORD & PLUG (FLAT PLUG STANDARD)
- CUSTOMIZABLE CONFIGURATIONS AND FINISHES
- UL LISTED FOR MOUNTING IN FURNITURE
- 15A