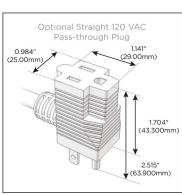

#### Plug:

Supplied with Low Profile Flat 45° Angle 120 VAC Plug

Optional Standard Straight 120 VAC Plug

Optional Straight 120 VAC Pass-through Plug

- · CLEAN, COMPACT DESIGN
- STREAMLINED
- LOW PROFILE
- SIDE-EXITING CORDS
- PLUG & PLAY
- 6' AC CORD & PLUG (FLAT PLUG STANDARD)
- CUSTOMIZABLE CONFIGURATIONS AND FINISHES
- UL LISTED FOR MOUNTING IN FURNITURE
- 15A