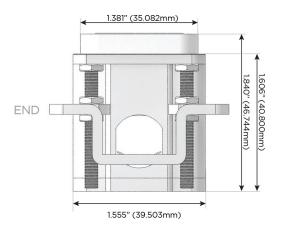

# Distributed by

Mormax Company, Inc.
8 Westchester Plaza

Elmsford, NY 10523

914-699-0101

TOP

1.381" (35.082mm)

sales@mormax.com mormax.com