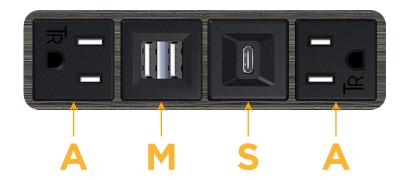

#### **Module/Port Options:**

- A Tamper Resistant AC Receptacle
- E USB-A & USB-C (20W)
- M Double USB-A (Fast Charging Ports 18W)
- H HDMI
- 6 CAT 6
- 12 RJ 12
- X Switched AC
- Y 3-Way Switch (Low Voltage)
- V USB-C (45W High Speed Charging Port)
- S USB-C (25W High Speed Charging Port)
- R Switched AC (Rocker Switch)
- D Dimmer Switch

## Specs: Modules/Ports:

- A Tamper Resistant AC Receptacle
- M Double USB-A (Fast Charging Ports 18W)
- S USB-C (25W High Speed Charging Port)