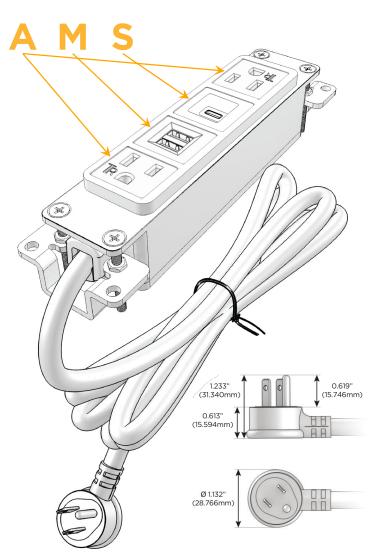

#### Plug:

Supplied with Low Profile Flat 45° Angle 120 VAC Plug

Optional Standard Straight 120 VAC Plug

Optional Straight 120 VAC Pass-through Plug

- · CLEAN, COMPACT DESIGN
- STREAMLINED
- LOW PROFILE
- SIDE-EXITING CORDS
- PLUG & PLAY
- 6' AC CORD & PLUG (FLAT PLUG STANDARD)
- CUSTOMIZABLE CONFIGURATIONS AND FINISHES
- UL LISTED FOR MOUNTING IN FURNITURE
- 15A

## Specs: Modules/Ports:

- A Tamper Resistant AC Receptacle
- M Double USB-A (Fast Charging Ports 18W)
- S USB-C (25W High Speed Charging Port)