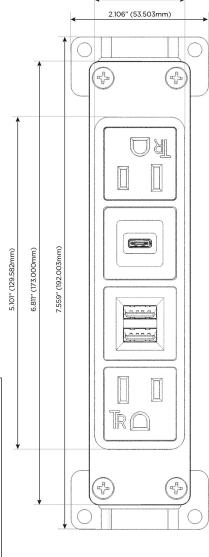

#### **Module/Port Options:**

- A Tamper Resistant AC Receptacle
- E USB-A & USB-C (20W)
- M Double USB-A (Fast Charging Ports 18W)
- H HDMI
- 6 CAT 6
- 12 RJ 12
- X Switched AC
- Y 3-Way Switch (Low Voltage)
- V USB-C (45W High Speed Charging Port)
- S USB-C (25W High Speed Charging Port)
- R Switched AC (Rocker Switch)
- D Dimmer Switch

## Specs: Modules/Ports:

- A Tamper Resistant AC Receptacle
- M Double USB-A (Fast Charging Ports 18W)
- S USB-C (25W High Speed Charging Port)