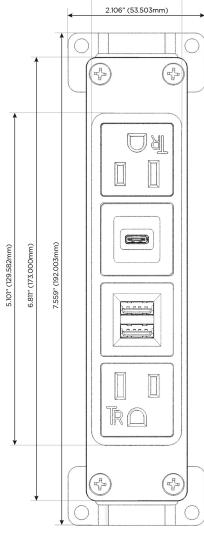

## **Modules/Ports:**

- A Tamper Resistant AC Receptacle
- M Double USB-A (Fast Charging Ports 18W)
- S USB-C (25W High Speed Charging Port)