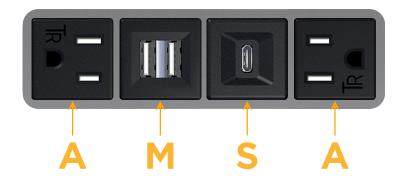

## **Modules/Ports:**

- A Tamper Resistant AC Receptacle
- M Double USB-A (Fast Charging Ports 18W)
- S USB-C (25W High Speed Charging Port)