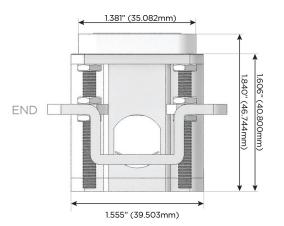

# Distributed by

Mormax Company, Inc.

914-699-0101

TOP

1.381" (35.082mm)

8 Westchester Plaza Selmsford, NY 10523

sales@mormax.com
mormax.com