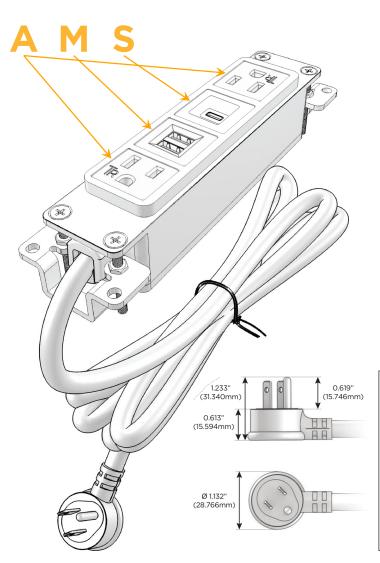

## Plug:

Supplied with Low Profile Flat 45° Angle 120 VAC Plug

Optional Standard Straight 120 VAC Plug

Optional Straight 120 VAC Pass-through Plug

- · CLEAN, COMPACT DESIGN
- STREAMLINED
- LOW PROFILE
- SIDE-EXITING CORDS
- PLUG & PLAY
- 6' AC CORD & PLUG (FLAT PLUG STANDARD)
- CUSTOMIZABLE CONFIGURATIONS AND FINISHES
- UL LISTED FOR MOUNTING IN FURNITURE
- 15A

## **Modules/Ports:**

- A Tamper Resistant AC Receptacle
- M Double USB-A (Fast Charging Ports 18W)
- S USB-C (25W High Speed Charging Port)