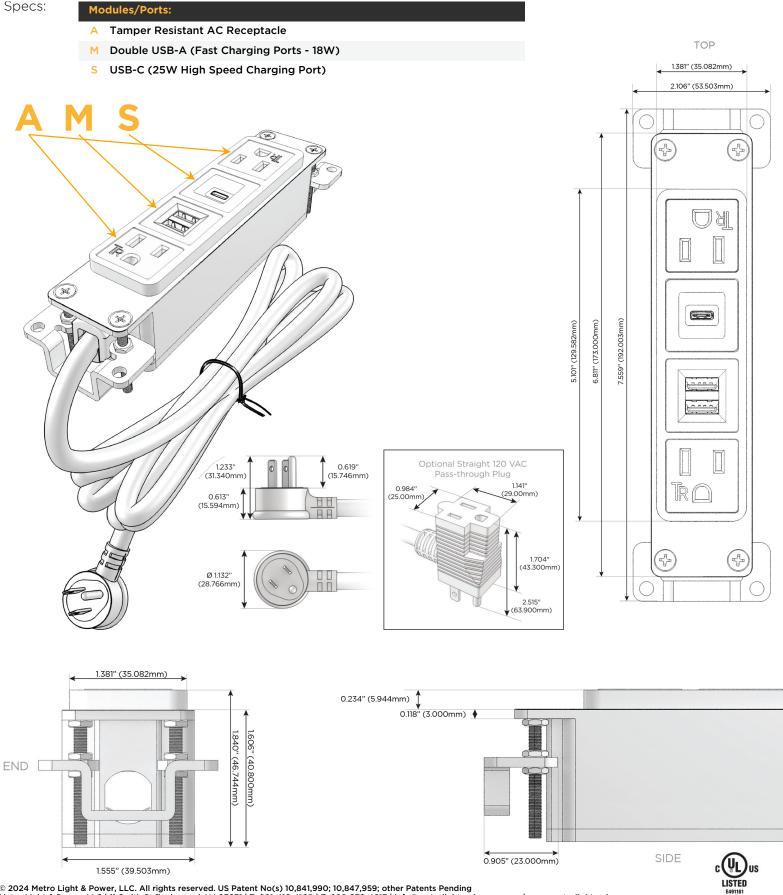

### Module/Port Options:

- **Tamper Resistant AC Receptacle** Α
- USB-A & USB-C (20W) Е
- Double USB-A (Fast Charging Ports 18W) Μ
- H. HDMI
- 6 CAT 6
- 12 RJ 12
- Switched AC X
- 3-Way Switch (Low Voltage) Y
- V USB-C (45W High Speed Charging Port)
- USB-C (25W High Speed Charging Port)
- R Switched AC (Rocker Switch)
- D Dimmer Switch

### Plug:

Supplied with Low Profile Flat 45° Angle 120 VAC Plug

**Optional Standard Straight 120 VAC Plug** 

Optional Straight 120 VAC Pass-through Plug

- CLEAN, COMPACT DESIGN
- STREAMLINED
- LOW PROFILE
- SIDE-EXITING CORDS
- PLUG & PLAY
- 6' AC CORD & PLUG (FLAT PLUG STANDARD)
- CUSTOMIZABLE CONFIGURATIONS AND FINISHES
- UL LISTED FOR MOUNTING IN FURNITURE
- 15A