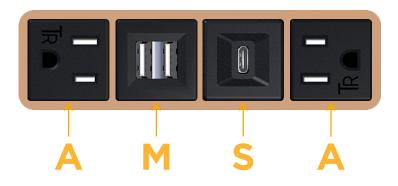

### Module/Port Options:

- **Tamper Resistant AC Receptacle** Α
- USB-A & USB-C (20W) Е
- Double USB-A (Fast Charging Ports 18W) Μ
- H. HDMI
- 6 CAT 6
- 12 RJ 12
- Switched AC X
- 3-Way Switch (Low Voltage) Y
- V USB-C (45W High Speed Charging Port)
- USB-C (25W High Speed Charging Port)
- R Switched AC (Rocker Switch)
- D Dimmer Switch