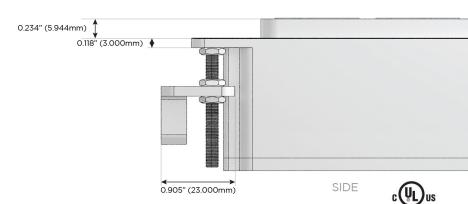

# Distributed by

Mormax Company, Inc.

914-699-0101

TOP

1.381" (35.082mm)

8 Westchester Plaza Elmsford, NY 10523

sales@mormax.com mormax.com

Specs: