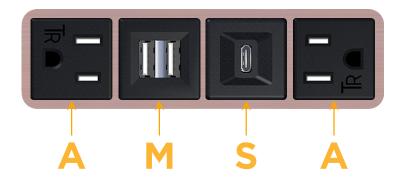

# **Modules/Ports:**

- A Tamper Resistant AC Receptacle
- M Double USB-A (Fast Charging Ports 18W)
- S USB-C (25W High Speed Charging Port)