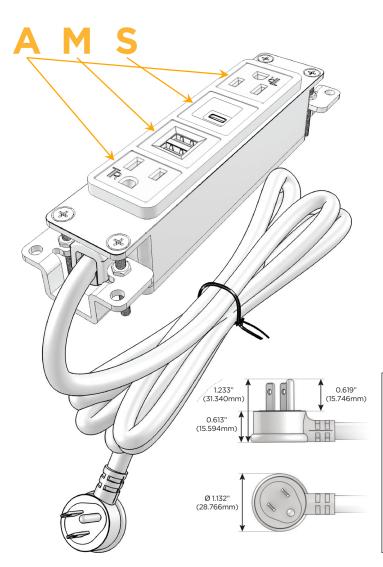

### Plug:

Supplied with Low Profile Flat 45° Angle 120 VAC Plug

Optional Standard Straight 120 VAC Plug

Optional Straight 120 VAC Pass-through Plug

- CLEAN, COMPACT DESIGN
- **STREAMLINED**
- **LOW PROFILE**
- SIDE-EXITING CORDS
- **PLUG & PLAY**
- 6' AC CORD & PLUG (FLAT PLUG STANDARD)
- **CUSTOMIZABLE CONFIGURATIONS AND FINISHES**
- **UL LISTED FOR MOUNTING IN FURNITURE**
- 15A

# **Modules/Ports:**

- A Tamper Resistant AC Receptacle
- M Double USB-A (Fast Charging Ports 18W)
- S USB-C (25W High Speed Charging Port)