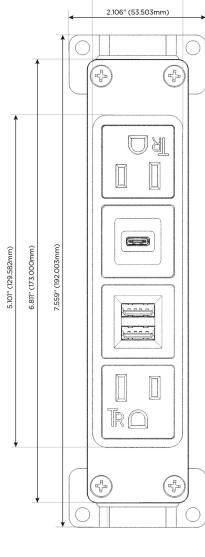

# **Modules/Ports:**

- A Tamper Resistant AC Receptacle
- M Double USB-A (Fast Charging Ports 18W)
- S USB-C (25W High Speed Charging Port)