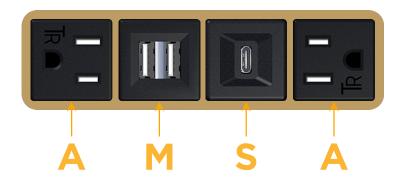

## **Module/Port Options:**

- A Tamper Resistant AC Receptacle
- E USB-A & USB-C (20W)
- M Double USB-A (Fast Charging Ports 18W)
- H HDMI
- 6 CAT 6
- 12 RJ 12
- X Switched AC
- Y 3-Way Switch (Low Voltage)
- V USB-C (45W High Speed Charging Port)
- S USB-C (25W High Speed Charging Port)
- R Switched AC (Rocker Switch)
- D Dimmer Switch

## **Modules/Ports:**

A Tamper Resistant AC Receptacle

M Double USB-A (Fast Charging Ports - 18W)

S USB-C (25W High Speed Charging Port)