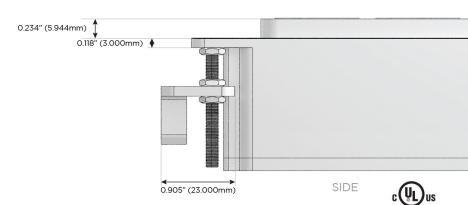

t)
- R Switched AC (Rocker Switch)
- D Dimmer Switch

## Plug:

Supplied with Low Profile Flat 45° Angle 120 VAC Plug

Optional Standard Straight 120 VAC Plug

Optional Straight 120 VAC Pass-through Plug

- CLEAN, COMPACT DESIGN
- STREAMLINED
- LOW PROFILE
- SIDE-EXITING CORDS
- PLUG & PLAY
- 6' AC CORD & PLUG (FLAT PLUG STANDARD)
- CUSTOMIZABLE CONFIGURATIONS AND FINISHES
- UL LISTED FOR MOUNTING IN FURNITURE
- 15A





#### AC POWER & DATA CONNECTIVITY SOLUTION

M-POWER-4T-AMSA-BZAB

# Distributed by



Mormax Company, Inc.

914-699-0101

8 Westchester Plaza Elmsford, NY 10523 sales@mormax.com
mormax.com

TOP

1.381" (35.082mm)

### Specs:

## **Modules/Ports:**

A Tamper Resistant AC Receptacle

M Double USB-A (Fast Charging Ports - 18W)

S USB-C (25W High Speed Charging Port)