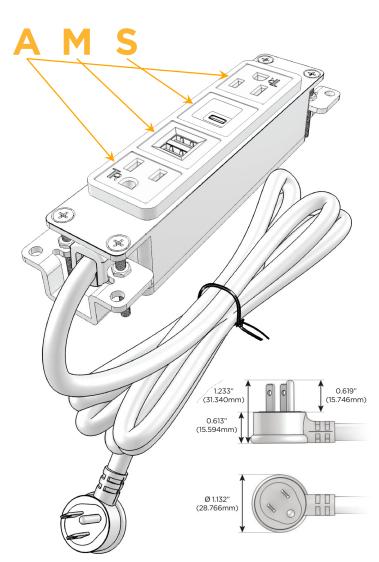

#### AC POWER & DATA CONNECTIVITY SOLUTION

M-POWER-4T-AMSA-BZAB

Distributed by

Mormax Company, Inc.
8 Westchester Plaza

Elmsford, NY 10523

914-699-0101 sales@mormax.com

mormax.com

Metro Light & Power's line of power & data solutions offers sophisticated design elements combined with greater ease of installation. Streamlined and low-profile, enhanced by side-exiting cords, our outlets advance the industry with their cutting edge look and feel. We believe flexibility is key, and we provide a variety of mounting options, including the ability to mount in limited spaces. Our outlets are available in many finishes and configurations, in addition to a custom color and finish capability for our clients.

## Plug:

Supplied with Low Profile Flat 45° Angle 120 VAC Plug

Optional Standard Straight 120 VAC Plug

Optional Straight 120 VAC Pass-through Plug

- CLEAN, COMPACT DESIGN
- STREAMLINED
- LOW PROFILE
- SIDE-EXITING CORDS
- PLUG & PLAY
- 6' AC CORD & PLUG (FLAT PLUG STANDARD)
- CUSTOMIZABLE CONFIGURATIONS AND FINISHES
- UL LISTED FOR MOUNTING IN FURNITURE
- 15A

## **Modules/Ports:**

A Tamper Resistant AC Receptacle

M Double USB-A (Fast Charging Ports - 18W)

S USB-C (25W High Speed Charging Port)