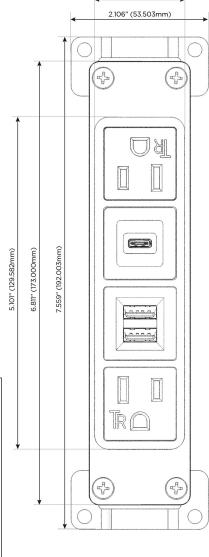

## **Modules/Ports:**

A Tamper Resistant AC Receptacle

M Double USB-A (Fast Charging Ports - 18W)

S USB-C (25W High Speed Charging Port)