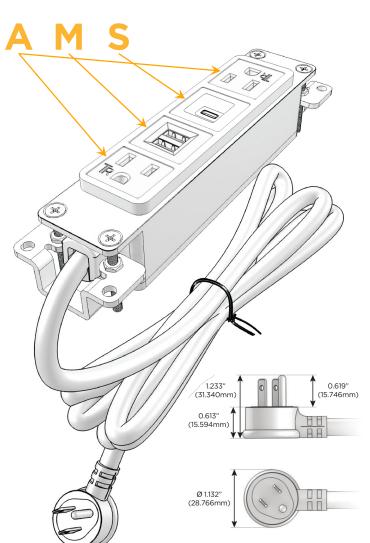

### **Module/Port Options:**

- A Tamper Resistant AC Receptacle
- E USB-A & USB-C (20W)
- M Double USB-A (Fast Charging Ports 18W)
- H HDMI
- 6 CAT 6
- 12 RJ 12
- X Switched AC
- Y 3-Way Switch (Low Voltage)
- V USB-C (45W High Speed Charging Port)
- S USB-C (25W High Speed Charging Port)
- R Switched AC (Rocker Switch)
- D Dimmer Switch

#### Plug:

Supplied with Low Profile Flat 45° Angle 120 VAC Plug

Optional Standard Straight 120 VAC Plug

Optional Straight 120 VAC Pass-through Plug

- CLEAN, COMPACT DESIGN
- STREAMLINED
- LOW PROFILE
- SIDE-EXITING CORDS
- PLUG & PLAY
- 6' AC CORD & PLUG (FLAT PLUG STANDARD)
- CUSTOMIZABLE CONFIGURATIONS AND FINISHES
- UL LISTED FOR MOUNTING IN FURNITURE
- 15A

## Specs: Modules/Ports:

A Tamper Resistant AC Receptacle

M Double USB-A (Fast Charging Ports - 18W)

S USB-C (25W High Speed Charging Port)