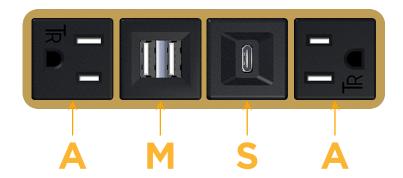

## Specs: Modules/Ports:

A Tamper Resistant AC Receptacle

M Double USB-A (Fast Charging Ports - 18W)

S USB-C (25W High Speed Charging Port)