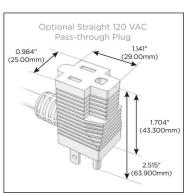

#### Plug:

Supplied with Low Profile Flat 45° Angle 120 VAC Plug

Optional Standard Straight 120 VAC Plug

Optional Straight 120 VAC Pass-through Plug

- CLEAN, COMPACT DESIGN
- STREAMLINED
- LOW PROFILE
- SIDE-EXITING CORDS
- PLUG & PLAY
- 6' AC CORD & PLUG (FLAT PLUG STANDARD)
- CUSTOMIZABLE CONFIGURATIONS AND FINISHES
- UL LISTED FOR MOUNTING IN FURNITURE
- 15A