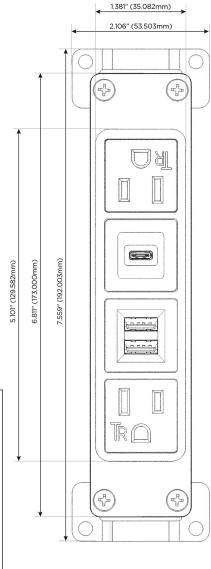

### **Module/Port Options:**

- A Tamper Resistant AC Receptacle
- E USB-A & USB-C (20W)
- M Double USB-A (Fast Charging Ports 18W)
- H HDMI
- 6 CAT 6
- 12 RJ 12
- X Switched AC
- Y 3-Way Switch (Low Voltage)
- V USB-C (45W High Speed Charging Port)
- S USB-C (25W High Speed Charging Port)
- R Switched AC (Rocker Switch)
- D Dimmer Switch

## Specs: Modules/Ports:

A Tamper Resistant AC Receptacle

M Double USB-A (Fast Charging Ports - 18W)

S USB-C (25W High Speed Charging Port)