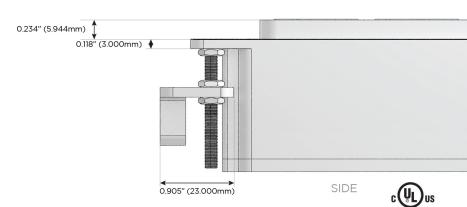

#### Plug:

Supplied with Low Profile Flat 45° Angle 120 VAC Plug

Optional Standard Straight 120 VAC Plug

Optional Straight 120 VAC Pass-through Plug

- CLEAN, COMPACT DESIGN
- STREAMLINED
- LOW PROFILE
- SIDE-EXITING CORDS
- PLUG & PLAY
- 6' AC CORD & PLUG (FLAT PLUG STANDARD)
- CUSTOMIZABLE CONFIGURATIONS AND FINISHES
- UL LISTED FOR MOUNTING IN FURNITURE
- 15A