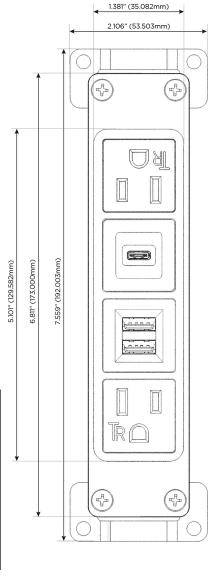

# **Module/Port Options:**

- A Tamper Resistant AC Receptacle
- E USB-A & USB-C (20W)
- M Double USB-A (Fast Charging Ports 18W)
- H HDMI
- 6 CAT 6
- 12 RJ 12
- X Switched AC
- Y 3-Way Switch (Low Voltage)
- V USB-C (45W High Speed Charging Port)
- S USB-C (25W High Speed Charging Port)
- R Switched AC (Rocker Switch)
- D Dimmer Switch

# **Modules/Ports:**

- A Tamper Resistant AC Receptacle
- M Double USB-A (Fast Charging Ports 18W)
- S USB-C (25W High Speed Charging Port)