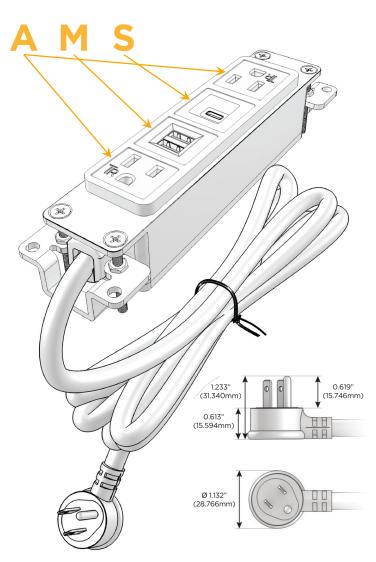

### Plug:

Supplied with Low Profile Flat 45° Angle 120 VAC Plug

Optional Standard Straight 120 VAC Plug

Optional Straight 120 VAC Pass-through Plug

- CLEAN, COMPACT DESIGN
- STREAMLINED
- LOW PROFILE
- SIDE-EXITING CORDS
- PLUG & PLAY
- 6' AC CORD & PLUG (FLAT PLUG STANDARD)
- CUSTOMIZABLE CONFIGURATIONS AND FINISHES
- UL LISTED FOR MOUNTING IN FURNITURE
- 15A

Bezel Finish: SOLID BRASS BRUSHED

Custom Finishes Available M-POWER-4T-AMSA-BR4B