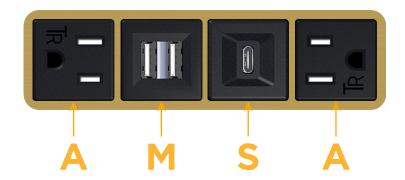

# **Module/Port Options:**

- A Tamper Resistant AC Receptacle
- E USB-A & USB-C (20W)
- M Double USB-A (Fast Charging Ports 18W)
- H HDMI
- 6 CAT 6
- 12 RJ 12
- X Switched AC
- Y 3-Way Switch (Low Voltage)
- V USB-C (45W High Speed Charging Port)
- S USB-C (25W High Speed Charging Port)
- R Switched AC (Rocker Switch)
- D Dimmer Switch

# **Modules/Ports:**

- A Tamper Resistant AC Receptacle
- M Double USB-A (Fast Charging Ports 18W)
- S USB-C (25W High Speed Charging Port)