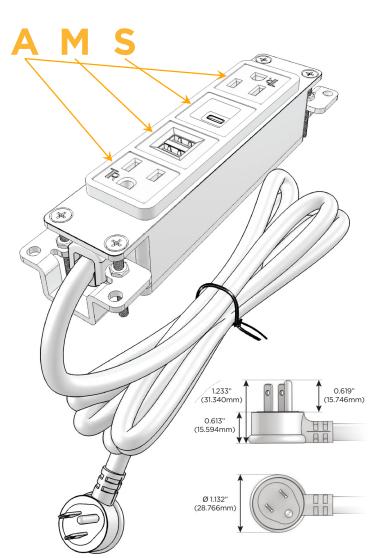

#### AC POWER & DATA CONNECTIVITY SOLUTION

M-POWER-4T-AMSA-BB

Distributed by

Mormax Company, Inc.
8 Westchester Plaza

Elmsford, NY 10523

**⊗** ∑

914-699-0101 sales@mormax.com

mormax.com

#### **Module/Port Options:**

- A Tamper Resistant AC Receptacle
- E USB-A & USB-C (20W)
- M Double USB-A (Fast Charging Ports 18W)
- H HDMI
- 6 CAT 6
- 12 RJ 12
- X Switched AC
- Y 3-Way Switch (Low Voltage)
- V USB-C (45W High Speed Charging Port)
- S USB-C (25W High Speed Charging Port)
- R Switched AC (Rocker Switch)
- Dimmer Switch

#### Plug:

Supplied with Low Profile Flat 45° Angle 120 VAC Plug

Optional Standard Straight 120 VAC Plug

Optional Straight 120 VAC Pass-through Plug

- · CLEAN, COMPACT DESIGN
- STREAMLINED
- LOW PROFILE
- SIDE-EXITING CORDS
- PLUG & PLAY
- 6' AC CORD & PLUG (FLAT PLUG STANDARD)
- CUSTOMIZABLE CONFIGURATIONS AND FINISHES
- UL LISTED FOR MOUNTING IN FURNITURE
- 15A

#### AC POWER & DATA CONNECTIVITY SOLUTION

M-POWER-4T-AMSA-BB

Specs: