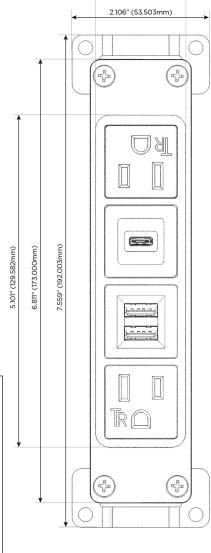

# Modules/Ports:

A Tamper Resistant AC Receptacle

M Double USB-A (Fast Charging Ports - 18W)

S USB-C (25W High Speed Charging Port)