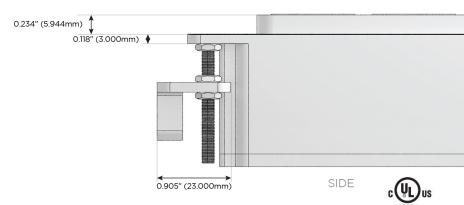

Port)
- R Switched AC (Rocker Switch)
- Dimmer Switch

#### Plug:

Supplied with Low Profile Flat 45° Angle 120 VAC Plug

Optional Standard Straight 120 VAC Plug

Optional Straight 120 VAC Pass-through Plug

- · CLEAN, COMPACT DESIGN
- STREAMLINED
- LOW PROFILE
- SIDE-EXITING CORDS
- PLUG & PLAY
- 6' AC CORD & PLUG (FLAT PLUG STANDARD)
- CUSTOMIZABLE CONFIGURATIONS AND FINISHES
- UL LISTED FOR MOUNTING IN FURNITURE
- 15A





#### AC POWER & DATA CONNECTIVITY SOLUTION

M-POWER-4T-AMSA-BB

Specs:

## Distributed by



Mormax Company, Inc.
8 Westchester Plaza

Elmsford, NY 10523

©

914-699-0101

TOP

1.381" (35.082mm)

sales@mormax.com
mormax.com

# Modules/Ports:

A Tamper Resistant AC Receptacle

M Double USB-A (Fast Charging Ports - 18W)

S USB-C (25W High Speed Charging Port)