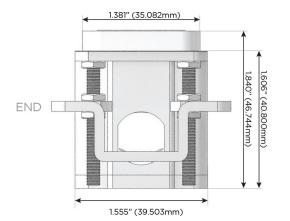

## Distributed by

Mormax Company, Inc.
8 Westchester Plaza

Elmsford, NY 10523

©

914-699-0101

TOP

1.381" (35.082mm)

sales@mormax.com
mormax.com