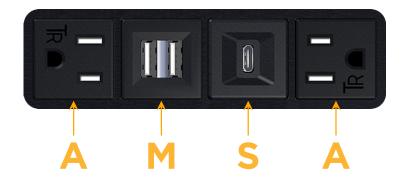

# Modules/Ports:

A Tamper Resistant AC Receptacle

M Double USB-A (Fast Charging Ports - 18W)

S USB-C (25W High Speed Charging Port)