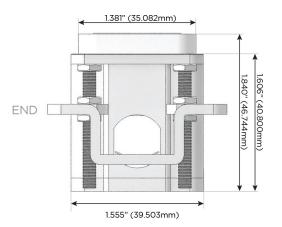

# Distributed by

Mormax Company, Inc.

914-699-0101

TOP

1.381" (35.082mm)

8 Westchester Plaza Elmsford, NY 10523

sales@mormax.com mormax.com