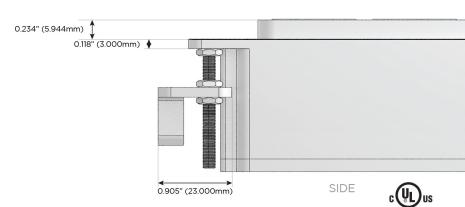

rt)
- R Switched AC (Rocker Switch)
- Dimmer Switch

## Plug:

Supplied with Low Profile Flat 45° Angle 120 VAC Plug

Optional Standard Straight 120 VAC Plug

Optional Straight 120 VAC Pass-through Plug

- · CLEAN, COMPACT DESIGN
- STREAMLINED
- LOW PROFILE
- SIDE-EXITING CORDS
- PLUG & PLAY
- 6' AC CORD & PLUG (FLAT PLUG STANDARD)
- CUSTOMIZABLE CONFIGURATIONS AND FINISHES
- UL LISTED FOR MOUNTING IN FURNITURE
- 15A





## AC POWER & DATA CONNECTIVITY SOLUTION

M-POWER-4T-AMSA-B2AB

# Distributed by



Mormax Company, Inc.

914-699-0101

TOP

1.381" (35.082mm)

8 Westchester Plaza Elmsford, NY 10523

sales@mormax.com mormax.com

### Specs:

## **Modules/Ports:**

- **Tamper Resistant AC Receptacle**
- Double USB-A (Fast Charging Ports 18W)
- USB-C (25W High Speed Charging Port)