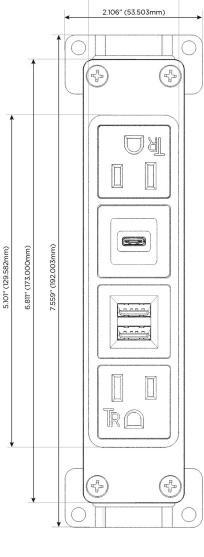

## **Module/Port Options:**

- A Tamper Resistant AC Receptacle
- E USB-A & USB-C (20W)
- M Double USB-A (Fast Charging Ports 18W)
- H HDMI
- 6 CAT 6
- 12 RJ 12
- X Switched AC
- Y 3-Way Switch (Low Voltage)
- V USB-C (45W High Speed Charging Port)
- S USB-C (25W High Speed Charging Port)
- R Switched AC (Rocker Switch)
- Dimmer Switch

## **Modules/Ports:**

- **Tamper Resistant AC Receptacle**
- Double USB-A (Fast Charging Ports 18W)
- USB-C (25W High Speed Charging Port)