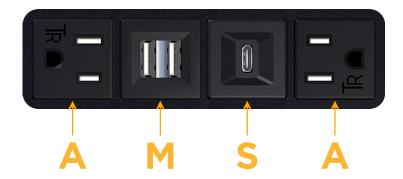

## **Module/Port Options:**

- A Tamper Resistant AC Receptacle
- E USB-A & USB-C (20W)
- M Double USB-A (Fast Charging Ports 18W)
- H HDMI
- 6 CAT 6
- 12 RJ 12
- X Switched AC
- Y 3-Way Switch (Low Voltage)
- V USB-C (45W High Speed Charging Port)
- S USB-C (25W High Speed Charging Port)
- R Switched AC (Rocker Switch)
- Dimmer Switch

## **Modules/Ports:**

- **Tamper Resistant AC Receptacle**
- Double USB-A (Fast Charging Ports 18W)
- USB-C (25W High Speed Charging Port)