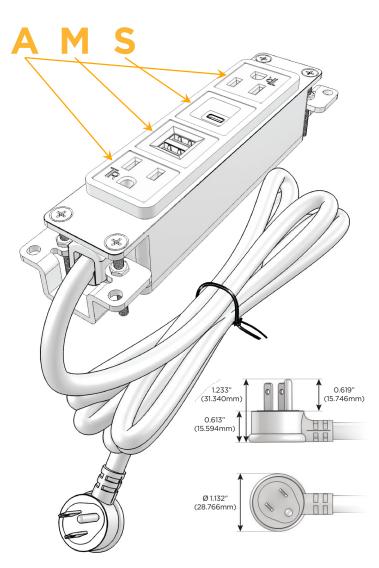

#### AC POWER & DATA CONNECTIVITY SOLUTION

M-POWER-4T-AMSA-B2AB

Distributed by

Mormax Company, Inc.

8 Westchester Plaza Elmsford, NY 10523 914-699-0101 sales@morma

sales@mormax.com mormax.com

Metro Light & Power's line of power & data solutions offers sophisticated design elements combined with greater ease of installation. Streamlined and low-profile, enhanced by side-exiting cords, our outlets advance the industry with their cutting edge look and feel. We believe flexibility is key, and we provide a variety of mounting options, including the ability to mount in limited spaces. Our outlets are available in many finishes and configurations, in addition to a custom color and finish capability for our clients.

## Plug:

Supplied with Low Profile Flat 45° Angle 120 VAC Plug

Optional Standard Straight 120 VAC Plug

Optional Straight 120 VAC Pass-through Plug

- · CLEAN, COMPACT DESIGN
- STREAMLINED
- LOW PROFILE
- SIDE-EXITING CORDS
- PLUG & PLAY
- 6' AC CORD & PLUG (FLAT PLUG STANDARD)
- CUSTOMIZABLE CONFIGURATIONS AND FINISHES
- UL LISTED FOR MOUNTING IN FURNITURE
- 15A

## AC POWER & DATA CONNECTIVITY SOLUTION

M-POWER-4T-AMSA-B2AB