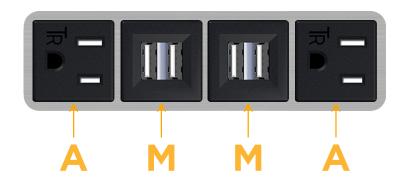

### Module/Port Options:

- A Tamper Resistant AC Receptacle
- E USB-A & USB-C (20W)
- M Double USB-A (Fast Charging Ports 18W)
- H HDMI
- 6 CAT 6
- 12 RJ 12
- X Switched AC
- Y 3-Way Switch (Low Voltage)
- V USB-C (45W High Speed Charging Port)
- S USB-C (25W High Speed Charging Port)
- R Switched AC (Rocker Switch)
- D Dimmer Switch