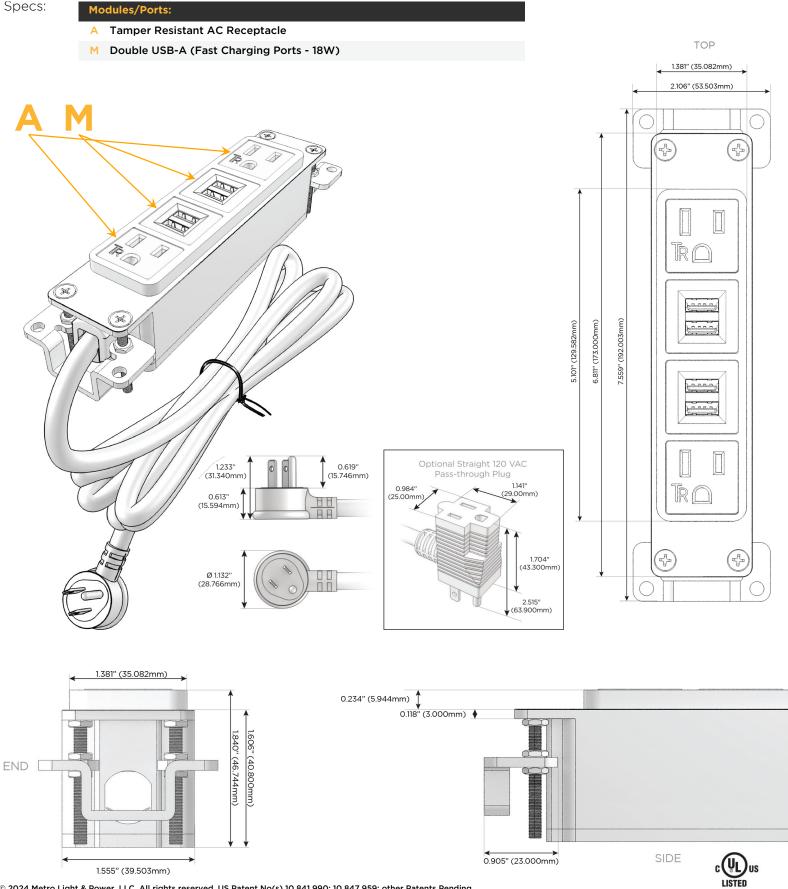

### Module/Port Options:

- A Tamper Resistant AC Receptacle
- E USB-A & USB-C (20W)
- M Double USB-A (Fast Charging Ports 18W)
- H HDMI
- 6 CAT 6
- 12 RJ 12
- X Switched AC
- Y 3-Way Switch (Low Voltage)
- V USB-C (45W High Speed Charging Port)
- S USB-C (25W High Speed Charging Port)
- R Switched AC (Rocker Switch)
- D Dimmer Switch

#### Plug:

Supplied with Low Profile Flat 45° Angle 120 VAC Plug

Optional Standard Straight 120 VAC Plug

Optional Straight 120 VAC Pass-through Plug

- CLEAN, COMPACT DESIGN
- STREAMLINED
- LOW PROFILE
- SIDE-EXITING CORDS
- PLUG & PLAY
- 6' AC CORD & PLUG (FLAT PLUG STANDARD)
- CUSTOMIZABLE CONFIGURATIONS AND FINISHES
- UL LISTED FOR MOUNTING IN FURNITURE
- 15A