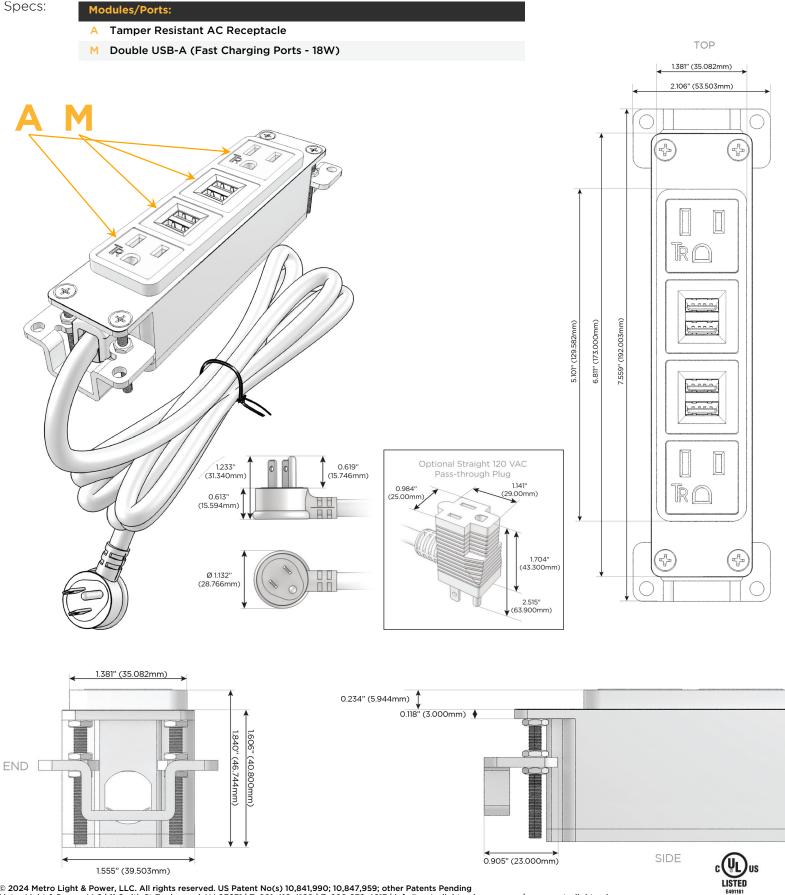

# Module/Port Options:

- A Tamper Resistant AC Receptacle
- E USB-A & USB-C (20W)
- M Double USB-A (Fast Charging Ports 18W)
- H HDMI
- 6 CAT 6
- 12 RJ 12
- X Switched AC
- Y 3-Way Switch (Low Voltage)
- V USB-C (45W High Speed Charging Port)
- S USB-C (25W High Speed Charging Port)
- R Switched AC (Rocker Switch)
- D Dimmer Switch

#### Plug:

Supplied with Low Profile Flat 45° Angle 120 VAC Plug

**Optional Standard Straight 120 VAC Plug** 

Optional Straight 120 VAC Pass-through Plug

- CLEAN, COMPACT DESIGN
- STREAMLINED
- LOW PROFILE
- SIDE-EXITING CORDS
- PLUG & PLAY
- 6' AC CORD & PLUG (FLAT PLUG STANDARD)
- CUSTOMIZABLE CONFIGURATIONS AND FINISHES
- UL LISTED FOR MOUNTING IN FURNITURE
- 15A