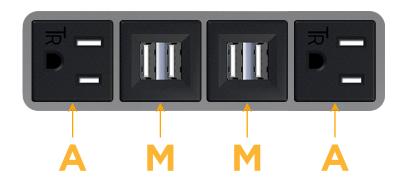

# Module/Port Options:

- A Tamper Resistant AC Receptacle
- E USB-A & USB-C (20W)
- M Double USB-A (Fast Charging Ports 18W)
- H HDMI
- 6 CAT 6
- 12 RJ 12
- X Switched AC
- Y 3-Way Switch (Low Voltage)
- V USB-C (45W High Speed Charging Port)
- S USB-C (25W High Speed Charging Port)
- R Switched AC (Rocker Switch)
- D Dimmer Switch