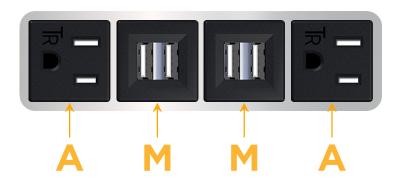

### Module/Port Options:

- A Tamper Resistant AC Receptacle
- E USB-A & USB-C (20W)
- M Double USB-A (Fast Charging Ports 18W)
- H HDMI
- 6 CAT 6
- 12 RJ 12
- X Switched AC
- Y 3-Way Switch (Low Voltage)
- V USB-C (45W High Speed Charging Port)
- S USB-C (25W High Speed Charging Port)
- R Switched AC (Rocker Switch)
- D Dimmer Switch