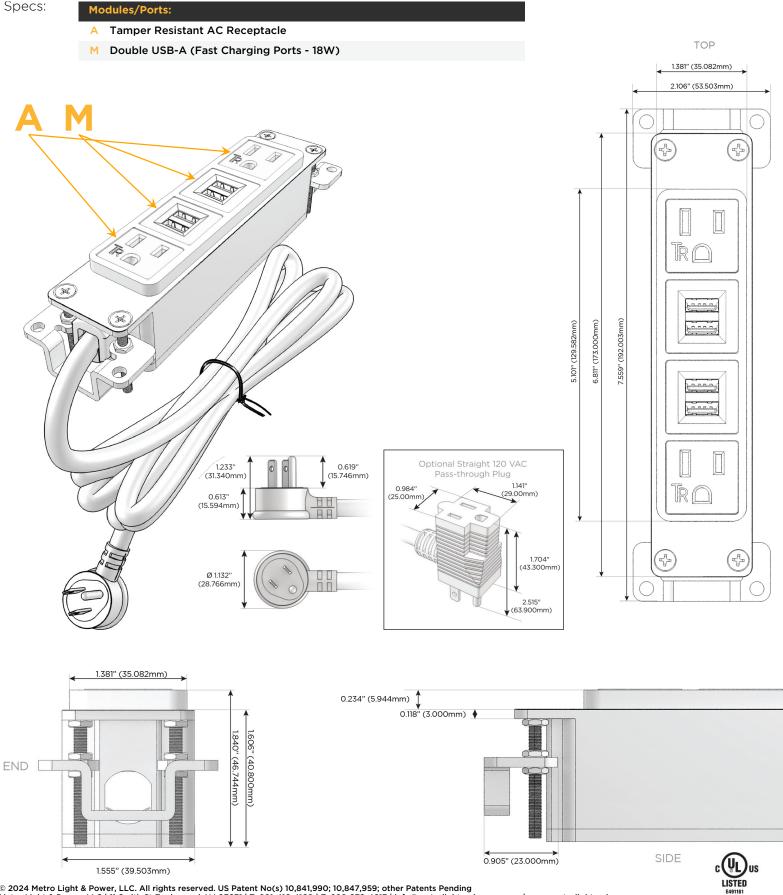

### Module/Port Options:

- A Tamper Resistant AC Receptacle
- E USB-A & USB-C (20W)
- M Double USB-A (Fast Charging Ports 18W)
- H HDMI
- 6 CAT 6
- 12 RJ 12
- X Switched AC
- Y 3-Way Switch (Low Voltage)
- V USB-C (45W High Speed Charging Port)
- S USB-C (25W High Speed Charging Port)
- R Switched AC (Rocker Switch)
- D Dimmer Switch

### Plug:

Supplied with Low Profile Flat 45° Angle 120 VAC Plug

Optional Standard Straight 120 VAC Plug

Optional Straight 120 VAC Pass-through Plug

- CLEAN, COMPACT DESIGN
- STREAMLINED
- LOW PROFILE
- SIDE-EXITING CORDS
- PLUG & PLAY
- 6' AC CORD & PLUG (FLAT PLUG STANDARD)
- CUSTOMIZABLE CONFIGURATIONS AND FINISHES
- UL LISTED FOR MOUNTING IN FURNITURE
- 15A