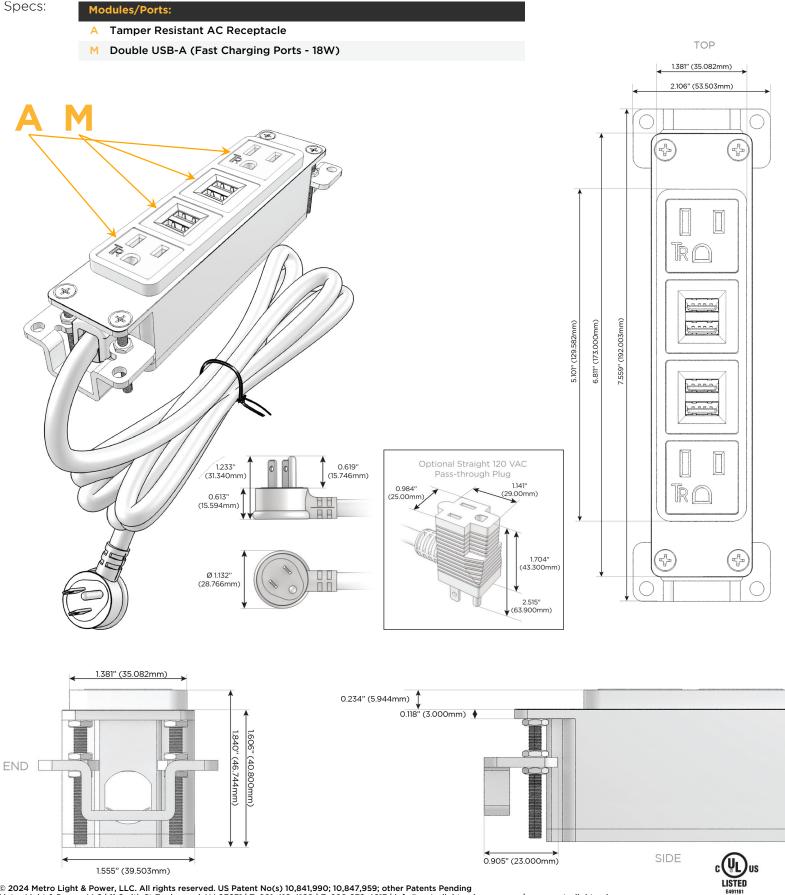

### Module/Port Options:

- A Tamper Resistant AC Receptacle
- E USB-A & USB-C (20W)
- M Double USB-A (Fast Charging Ports 18W)
- H HDMI
- 6 CAT 6
- 12 RJ 12
- X Switched AC
- Y 3-Way Switch (Low Voltage)
- V USB-C (45W High Speed Charging Port)
- S USB-C (25W High Speed Charging Port)
- R Switched AC (Rocker Switch)
- D Dimmer Switch

### Plug:

Supplied with Low Profile Flat 45° Angle 120 VAC Plug

**Optional Standard Straight 120 VAC Plug** 

Optional Straight 120 VAC Pass-through Plug

- CLEAN, COMPACT DESIGN
- STREAMLINED
- LOW PROFILE
- SIDE-EXITING CORDS
- PLUG & PLAY
- 6' AC CORD & PLUG (FLAT PLUG STANDARD)
- CUSTOMIZABLE CONFIGURATIONS AND FINISHES
- UL LISTED FOR MOUNTING IN FURNITURE
- 15A