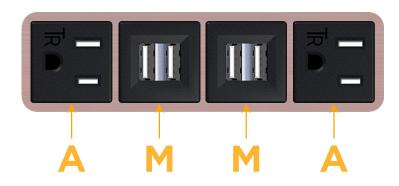

### Module/Port Options:

- A Tamper Resistant AC Receptacle
- E USB-A & USB-C (20W)
- M Double USB-A (Fast Charging Ports 18W)
- H HDMI
- 6 CAT 6
- 12 RJ 12
- X Switched AC
- Y 3-Way Switch (Low Voltage)
- V USB-C (45W High Speed Charging Port)
- S USB-C (25W High Speed Charging Port)
- R Switched AC (Rocker Switch)
- D Dimmer Switch