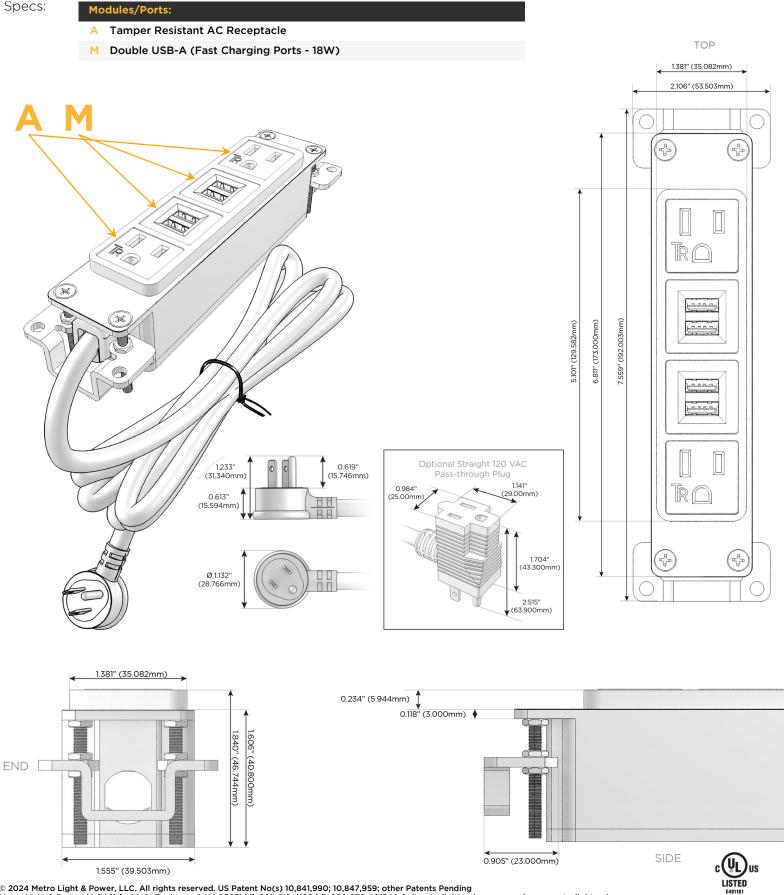

### Module/Port Options:

- A Tamper Resistant AC Receptacle
- E USB-A & USB-C (20W)
- M Double USB-A (Fast Charging Ports 18W)
- H HDMI
- 6 CAT 6
- 12 RJ 12
- X Switched AC
- Y 3-Way Switch (Low Voltage)
- V USB-C (45W High Speed Charging Port)
- S USB-C (25W High Speed Charging Port)
- R Switched AC (Rocker Switch)
- D Dimmer Switch

### Plug:

Supplied with Low Profile Flat 45° Angle 120 VAC Plug

Optional Standard Straight 120 VAC Plug

Optional Straight 120 VAC Pass-through Plug

- CLEAN, COMPACT DESIGN
- STREAMLINED
- LOW PROFILE
- SIDE-EXITING CORDS
- PLUG & PLAY
- 6' AC CORD & PLUG (FLAT PLUG STANDARD)
- CUSTOMIZABLE CONFIGURATIONS AND FINISHES
- UL LISTED FOR MOUNTING IN FURNITURE
- 15A