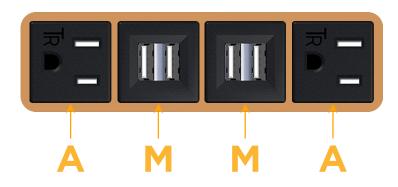

### Module/Port Options:

- A Tamper Resistant AC Receptacle
- E USB-A & USB-C (20W)
- M Double USB-A (Fast Charging Ports 18W)
- H HDMI
- 6 CAT 6
- 12 RJ 12
- X Switched AC
- Y 3-Way Switch (Low Voltage)
- V USB-C (45W High Speed Charging Port)
- S USB-C (25W High Speed Charging Port)
- R Switched AC (Rocker Switch)
- D Dimmer Switch