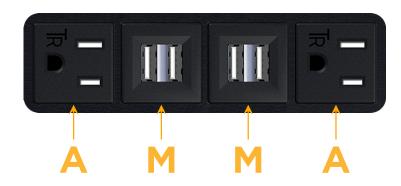

## Module/Port Options:

- A Tamper Resistant AC Receptacle
- E USB-A & USB-C (20W)
- M Double USB-A (Fast Charging Ports 18W)
- H HDMI
- 6 CAT 6
- 12 RJ 12
- X Switched AC
- Y 3-Way Switch (Low Voltage)
- V USB-C (45W High Speed Charging Port)
- S USB-C (25W High Speed Charging Port)
- R Switched AC (Rocker Switch)
- D Dimmer Switch