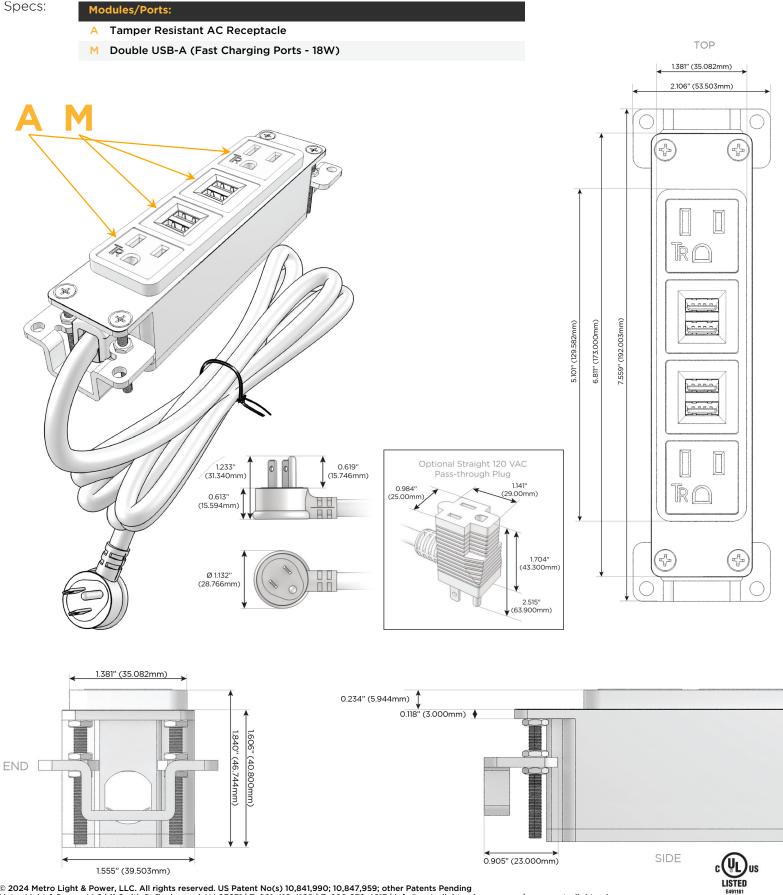

## Module/Port Options:

- A Tamper Resistant AC Receptacle
- E USB-A & USB-C (20W)
- M Double USB-A (Fast Charging Ports 18W)
- H HDMI
- 6 CAT 6
- 12 RJ 12
- X Switched AC
- Y 3-Way Switch (Low Voltage)
- V USB-C (45W High Speed Charging Port)
- S USB-C (25W High Speed Charging Port)
- R Switched AC (Rocker Switch)
- D Dimmer Switch

### Plug:

Supplied with Low Profile Flat 45° Angle 120 VAC Plug

Optional Standard Straight 120 VAC Plug

Optional Straight 120 VAC Pass-through Plug

- CLEAN, COMPACT DESIGN
- STREAMLINED
- LOW PROFILE
- SIDE-EXITING CORDS
- PLUG & PLAY
- 6' AC CORD & PLUG (FLAT PLUG STANDARD)
- CUSTOMIZABLE CONFIGURATIONS AND FINISHES
- UL LISTED FOR MOUNTING IN FURNITURE
- 15A