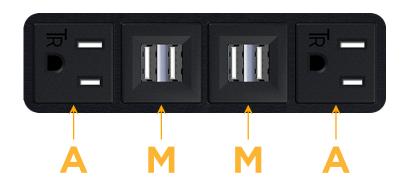

## Module/Port Options:

- **Tamper Resistant AC Receptacle** Α
- USB-A & USB-C (20W) Е
- Double USB-A (Fast Charging Ports 18W) Μ
- H. HDMI
- 6 CAT 6
- 12 RJ 12
- Switched AC X
- 3-Way Switch (Low Voltage)
- V USB-C (45W High Speed Charging Port)
- USB-C (25W High Speed Charging Port) S
- R Switched AC (Rocker Switch)
- D Dimmer Switch