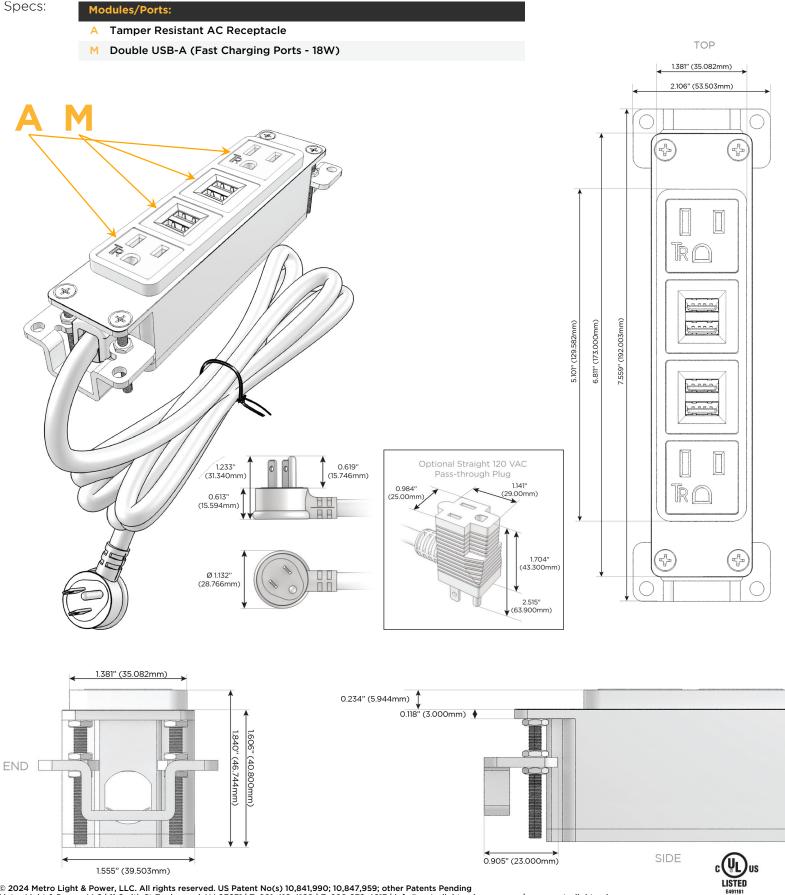

## Module/Port Options:

- **Tamper Resistant AC Receptacle** Α
- USB-A & USB-C (20W) Е
- Double USB-A (Fast Charging Ports 18W) Μ
- H. HDMI
- 6 CAT 6
- 12 RJ 12
- Switched AC X
- 3-Way Switch (Low Voltage)
- V USB-C (45W High Speed Charging Port)
- USB-C (25W High Speed Charging Port) S
- R Switched AC (Rocker Switch)
- D Dimmer Switch

### Plug:

Supplied with Low Profile Flat 45° Angle 120 VAC Plug

**Optional Standard Straight 120 VAC Plug** 

Optional Straight 120 VAC Pass-through Plug

- CLEAN, COMPACT DESIGN
- STREAMLINED
- LOW PROFILE
- SIDE-EXITING CORDS
- PLUG & PLAY
- 6' AC CORD & PLUG (FLAT PLUG STANDARD)
- CUSTOMIZABLE CONFIGURATIONS AND FINISHES
- UL LISTED FOR MOUNTING IN FURNITURE
- 15A