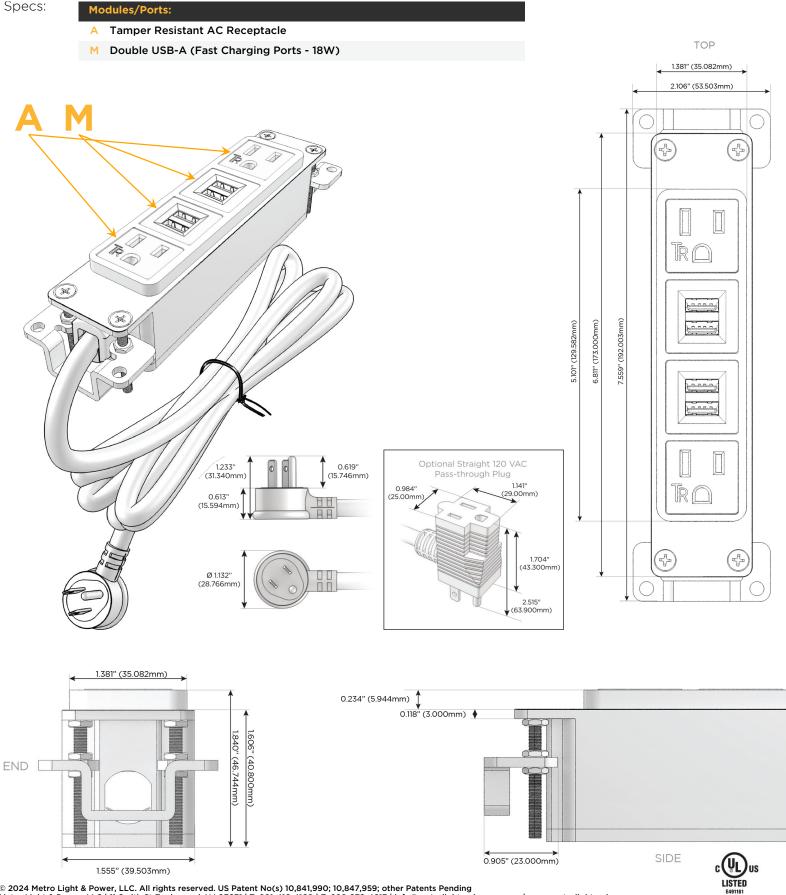

## Module/Port Options:

- A Tamper Resistant AC Receptacle
- E USB-A & USB-C (20W)
- M Double USB-A (Fast Charging Ports 18W)
- H HDMI
- 6 CAT 6
- 12 RJ 12
- X Switched AC
- Y 3-Way Switch (Low Voltage)
- V USB-C (45W High Speed Charging Port)
- S USB-C (25W High Speed Charging Port)
- R Switched AC (Rocker Switch)
- D Dimmer Switch

### Plug:

Supplied with Low Profile Flat 45° Angle 120 VAC Plug

**Optional Standard Straight 120 VAC Plug** 

Optional Straight 120 VAC Pass-through Plug

- CLEAN, COMPACT DESIGN
- STREAMLINED
- LOW PROFILE
- SIDE-EXITING CORDS
- PLUG & PLAY
- 6' AC CORD & PLUG (FLAT PLUG STANDARD)
- CUSTOMIZABLE CONFIGURATIONS AND FINISHES
- UL LISTED FOR MOUNTING IN FURNITURE
- 15A