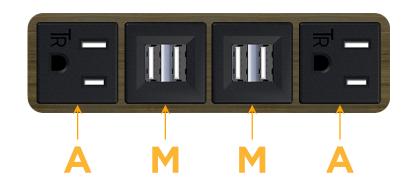

## Module/Port Options:

- A Tamper Resistant AC Receptacle
- E USB-A & USB-C (20W)
- M Double USB-A (Fast Charging Ports 18W)
- H HDMI
- 6 CAT 6
- 12 RJ 12
- X Switched AC
- Y 3-Way Switch (Low Voltage)
- V USB-C (45W High Speed Charging Port)
- S USB-C (25W High Speed Charging Port)
- R Switched AC (Rocker Switch)
- D Dimmer Switch