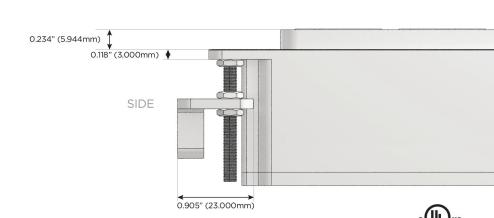

CORDS
- PLUG & PLAY
- 6' AC CORD & PLUG (FLAT PLUG STANDARD)
- CUSTOMIZABLE CONFIGURATIONS AND FINISHES
- UL LISTED FOR MOUNTING IN FURNITURE
- 15A

 $\Lambda$ 

UL LISTED AND APPROVED FOR USE ONLY WITH METRO LIGHT & POWER'S UL LISTED LEDS & CLASS 2 UL LISTED LED DRIVERS





### AC POWER & DATA CONNECTIVITY SOLUTION

M-POWER-4T-AMAY-BRAAB(2)

# Specs:

# Modules/Ports:

- Tamper Resistant AC Receptacle
- Double USB-A (Fast Charging Ports 18W)
- 3-Way Switch

## Distributed by



Mormax Company, Inc.

914-699-0101

8 Westchester Plaza Elmsford, NY 10523

mormax.com

sales@mormax.com

Left outlet shown with 2 Tamper Resistant ACs, 1 Double USB-A Charging Port, and one 3-Way Switch.

Right outlet shown with 2 Tamper Resistant ACs, 1 Double USB-A Charging Port, and one 3 Way Switch.