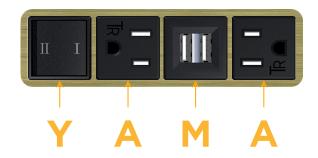

# Modules/Ports:

- Tamper Resistant AC Receptacle
- Double USB-A (Fast Charging Ports 18W)
- 3-Way Switch

Right outlet shown with 2 Tamper Resistant ACs, 1 Double USB-A Charging Port, and one 3 Way Switch.