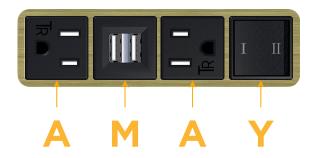

# Modules/Ports:

- Tamper Resistant AC Receptacle
- Double USB-A (Fast Charging Ports 18W)
- 3-Way Switch

## Distributed by

Mormax Company, Inc.

914-699-0101

8 Westchester Plaza Elmsford, NY 10523

mormax.com

sales@mormax.com

Left outlet shown with 2 Tamper Resistant ACs, 1 Double USB-A Charging Port, and one 3-Way Switch.