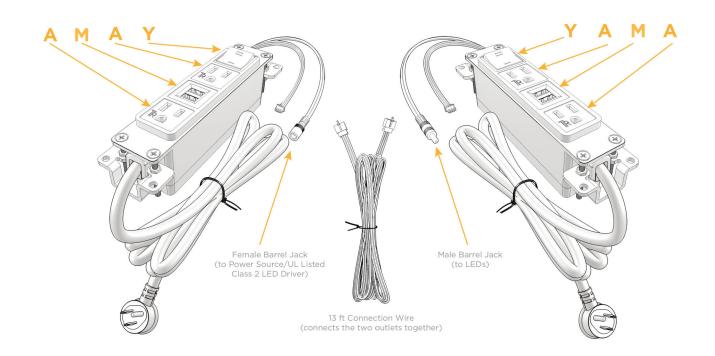

# Modules/Ports:

- Tamper Resistant AC Receptacle
- Double USB-A (Fast Charging Ports 18W)
- 3-Way Switch

## Distributed by

Mormax Company, Inc.

914-699-0101

8 Westchester Plaza Elmsford, NY 10523

mormax.com

sales@mormax.com

Left outlet shown with 2 Tamper Resistant ACs, 1 Double USB-A Charging Port, and one 3-Way Switch.

Right outlet shown with 2 Tamper Resistant ACs, 1 Double USB-A Charging Port, and one 3 Way Switch.