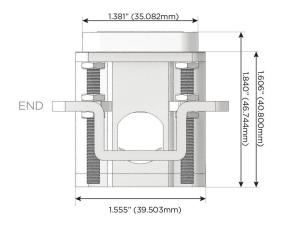

G CORDS
- PLUG & PLAY
- 6' AC CORD & PLUG (FLAT PLUG STANDARD)
- CUSTOMIZABLE CONFIGURATIONS AND FINISHES
- UL LISTED FOR MOUNTING IN FURNITURE
- 15A

 $\Lambda$ 

UL LISTED AND APPROVED FOR USE ONLY WITH METRO LIGHT & POWER'S UL LISTED LEDS & CLASS 2 UL LISTED LED DRIVERS





### AC POWER & DATA CONNECTIVITY SOLUTION

M-POWER-4T-AMAY-BRAAB(2)

# Specs:

# Modules/Ports:

- Tamper Resistant AC Receptacle
- Double USB-A (Fast Charging Ports 18W)
- 3-Way Switch

## Distributed by



Mormax Company, Inc.

914-699-0101

8 Westchester Plaza Elmsford, NY 10523

mormax.com

sales@mormax.com

Left outlet shown with 2 Tamper Resistant ACs, 1 Double USB-A Charging Port, and one 3-Way Switch.

Right outlet shown with 2 Tamper Resistant ACs, 1 Double USB-A Charging Port, and one 3 Way Switch.