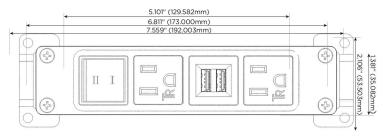

# Modules/Ports:

- Tamper Resistant AC Receptacle
- Double USB-A (Fast Charging Ports 18W)
- 3-Way Switch

## Distributed by

Mormax Company, Inc.

914-699-0101

8 Westchester Plaza Elmsford, NY 10523

mormax.com

sales@mormax.com

Left outlet shown with 2 Tamper Resistant ACs, 1 Double USB-A Charging Port, and one 3-Way Switch.

Right outlet shown with 2 Tamper Resistant ACs, 1 Double USB-A Charging Port, and one 3 Way Switch.