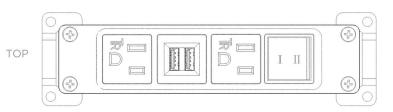

# Modules/Ports:

- Tamper Resistant AC Receptacle
- Double USB-A (Fast Charging Ports 18W)
- 3-Way Switch

## Distributed by

Mormax Company, Inc.

914-699-0101

8 Westchester Plaza Elmsford, NY 10523

mormax.com

sales@mormax.com

Left outlet shown with 2 Tamper Resistant ACs, 1 Double USB-A Charging Port, and one 3-Way Switch.

Right outlet shown with 2 Tamper Resistant ACs, 1 Double USB-A Charging Port, and one 3 Way Switch.