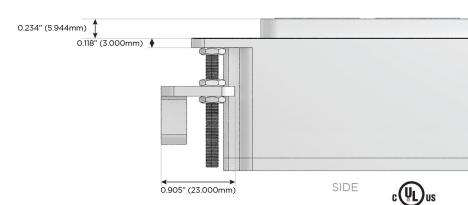

Speed Charging Port)
- R Switched AC (Rocker Switch)
- D Dimmer Switch

### Plug:

Supplied with Low Profile Flat 45° Angle 120 VAC Plug

Optional Standard Straight 120 VAC Plug

Optional Straight 120 VAC Pass-through Plug

- CLEAN, COMPACT DESIGN
- **STREAMLINED**
- **LOW PROFILE**
- SIDE-EXITING CORDS
- **PLUG & PLAY**
- 6' AC CORD & PLUG (FLAT PLUG STANDARD)
- **CUSTOMIZABLE CONFIGURATIONS AND FINISHES**
- **UL LISTED FOR MOUNTING IN FURNITURE**
- 15A





#### AC POWER & DATA CONNECTIVITY SOLUTION

M-POWER-4T-AMAX-SS8B

# Distributed by



Mormax Company, Inc.

<u>@</u>

914-699-0101

TOP

8 Westchester Plaza Elmsford, NY 10523 ✓ sa

sales@mormax.com mormax.com

Specs: Modules/Ports:

A Tamper Resistant AC Receptacle

M Double USB-A (Fast Charging Ports - 18W)

X Switched AC