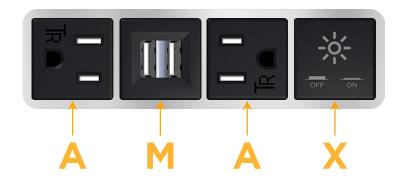

A Tamper Resistant AC Receptacle

M Double USB-A (Fast Charging Ports - 18W)

X Switched AC