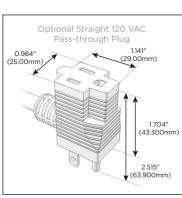

### Plug:

Supplied with Low Profile Flat 45° Angle 120 VAC Plug

Optional Standard Straight 120 VAC Plug

Optional Straight 120 VAC Pass-through Plug

- CLEAN, COMPACT DESIGN
- **STREAMLINED**
- **LOW PROFILE**
- SIDE-EXITING CORDS
- **PLUG & PLAY**
- 6' AC CORD & PLUG (FLAT PLUG STANDARD)
- **CUSTOMIZABLE CONFIGURATIONS AND FINISHES**
- **UL LISTED FOR MOUNTING IN FURNITURE**
- 15A