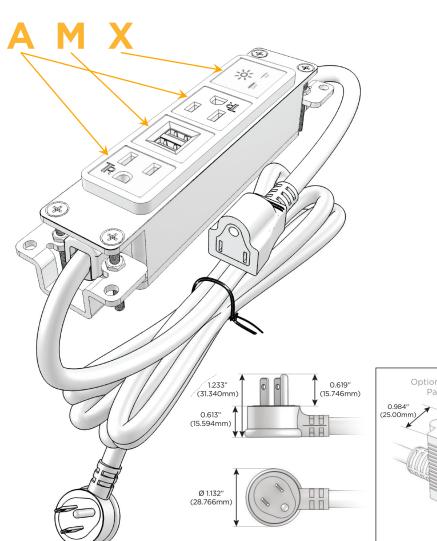

## **Module/Port Options:**

- **Tamper Resistant AC Receptacle**
- USB-A & USB-C (20W)
- Double USB-A (Fast Charging Ports 18W)
- **HDMI**
- CAT 6
- **RJ 12**
- Switched AC
- 3-Way Switch (Low Voltage)
- V USB-C (45W High Speed Charging Port)
- USB-C (25W High Speed Charging Port)
- R Switched AC (Rocker Switch)
- D Dimmer Switch

### Plug:

Supplied with Low Profile Flat 45° Angle 120 VAC Plug

Optional Standard Straight 120 VAC Plug

Optional Straight 120 VAC Pass-through Plug

- CLEAN, COMPACT DESIGN
- **STREAMLINED**
- **LOW PROFILE**
- SIDE-EXITING CORDS
- **PLUG & PLAY**
- 6' AC CORD & PLUG (FLAT PLUG STANDARD)
- **CUSTOMIZABLE CONFIGURATIONS AND FINISHES**
- **UL LISTED FOR MOUNTING IN FURNITURE**
- 15A

A Tamper Resistant AC Receptacle

M Double USB-A (Fast Charging Ports - 18W)

X Switched AC