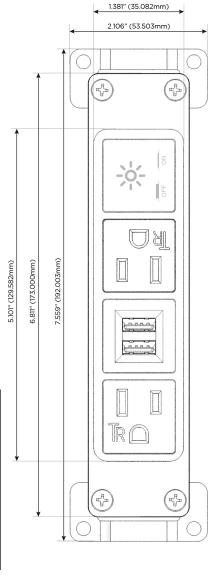

## **Module/Port Options:**

- **Tamper Resistant AC Receptacle**
- USB-A & USB-C (20W)
- Double USB-A (Fast Charging Ports 18W)
- **HDMI**
- CAT 6
- **RJ 12**
- Switched AC
- 3-Way Switch (Low Voltage)
- V USB-C (45W High Speed Charging Port)
- USB-C (25W High Speed Charging Port)
- R Switched AC (Rocker Switch)
- D Dimmer Switch

A Tamper Resistant AC Receptacle

M Double USB-A (Fast Charging Ports - 18W)

X Switched AC