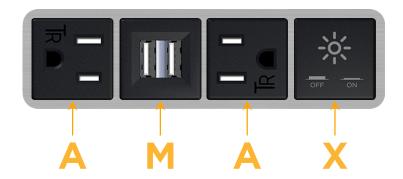

## Specs: Modules/Ports:

A Tamper Resistant AC Receptacle

M Double USB-A (Fast Charging Ports - 18W)

X Switched AC