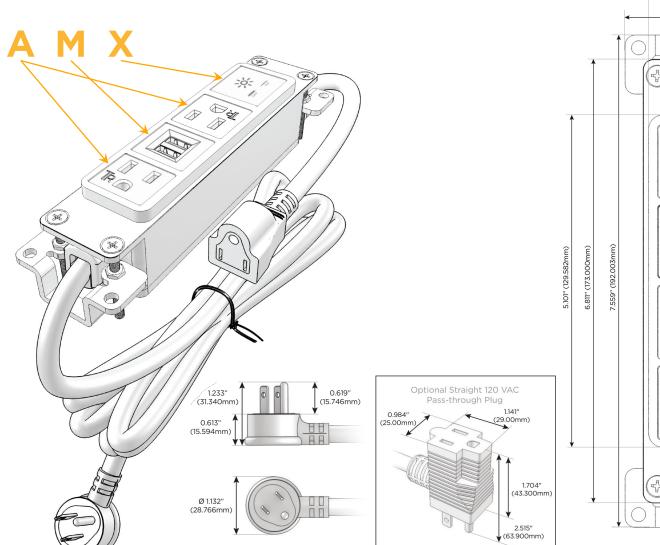

### **Module/Port Options:**

- A Tamper Resistant AC Receptacle
- E USB-A & USB-C (20W)
- M Double USB-A (Fast Charging Ports 18W)
- H HDMI
- 6 CAT 6
- 12 RJ 12
- X Switched AC
- Y 3-Way Switch (Low Voltage)
- V USB-C (45W High Speed Charging Port)
- S USB-C (25W High Speed Charging Port)
- R Switched AC (Rocker Switch)
- D Dimmer Switch

#### Plug:

Supplied with Low Profile Flat 45° Angle 120 VAC Plug

Optional Standard Straight 120 VAC Plug

Optional Straight 120 VAC Pass-through Plug

- · CLEAN, COMPACT DESIGN
- STREAMLINED
- LOW PROFILE
- SIDE-EXITING CORDS
- PLUG & PLAY
- 6' AC CORD & PLUG (FLAT PLUG STANDARD)
- CUSTOMIZABLE CONFIGURATIONS AND FINISHES
- UL LISTED FOR MOUNTING IN FURNITURE
- 15A

## Specs: Modules/Ports:

A Tamper Resistant AC Receptacle

M Double USB-A (Fast Charging Ports - 18W)

X Switched AC