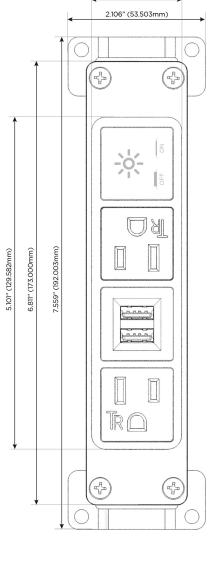

A Tamper Resistant AC Receptacle

M Double USB-A (Fast Charging Ports - 18W)

X Switched AC