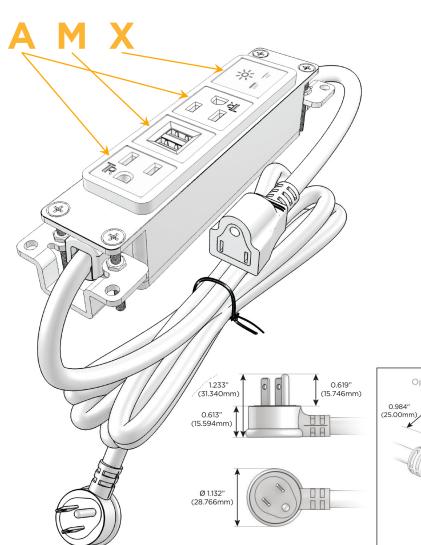

#### Plug:

Supplied with Low Profile Flat 45° Angle 120 VAC Plug

Optional Standard Straight 120 VAC Plug

Optional Straight 120 VAC Pass-through Plug

- CLEAN, COMPACT DESIGN
- **STREAMLINED**
- **LOW PROFILE**
- SIDE-EXITING CORDS
- **PLUG & PLAY**
- 6' AC CORD & PLUG (FLAT PLUG STANDARD)
- **CUSTOMIZABLE CONFIGURATIONS AND FINISHES**
- **UL LISTED FOR MOUNTING IN FURNITURE**
- 15A

A Tamper Resistant AC Receptacle

M Double USB-A (Fast Charging Ports - 18W)

X Switched AC