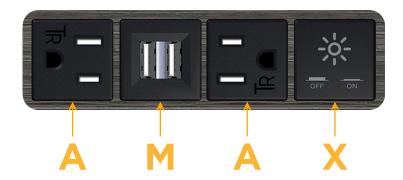

A Tamper Resistant AC Receptacle

M Double USB-A (Fast Charging Ports - 18W)

X Switched AC