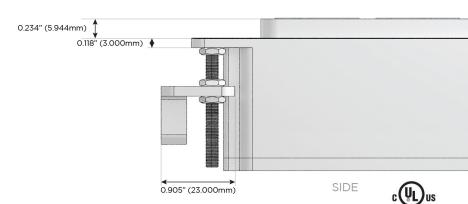

# Distributed by

Mormax Company, Inc.

<u>&</u>

914-699-0101

TOP

1.381" (35.082mm)

8 Westchester Plaza Elmsford, NY 10523 sales@mormax.com
mormax.com

Specs: Modules/Ports: