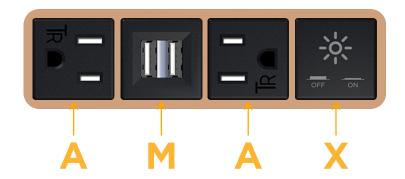

### **Module/Port Options:**

- A Tamper Resistant AC Receptacle
- E USB-A & USB-C (20W)
- M Double USB-A (Fast Charging Ports 18W)
- H HDMI
- 6 CAT 6
- 12 RJ 12
- X Switched AC
- Y 3-Way Switch (Low Voltage)
- V USB-C (45W High Speed Charging Port)
- S USB-C (25W High Speed Charging Port)
- R Switched AC (Rocker Switch)
- D Dimmer Switch

## Specs: Modules/Ports:

A Tamper Resistant AC Receptacle

M Double USB-A (Fast Charging Ports - 18W)

X Switched AC