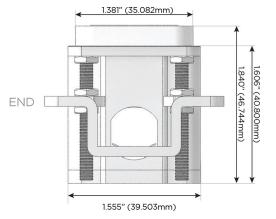

# Distributed by

Mormax Company, Inc.

<u>@</u>

914-699-0101

TOP

1.381" (35.082mm)

8 Westchester Plaza Elmsford, NY 10523

sales@mormax.com mormax.com