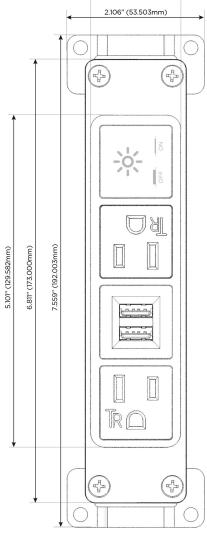

### **Module/Port Options:**

- A Tamper Resistant AC Receptacle
- E USB-A & USB-C (20W)
- M Double USB-A (Fast Charging Ports 18W)
- H HDMI
- 6 CAT 6
- 12 RJ 12
- X Switched AC
- Y 3-Way Switch (Low Voltage)
- V USB-C (45W High Speed Charging Port)
- S USB-C (25W High Speed Charging Port)
- R Switched AC (Rocker Switch)
- D Dimmer Switch

## Specs: Modules/Ports:

A Tamper Resistant AC Receptacle

M Double USB-A (Fast Charging Ports - 18W)

X Switched AC