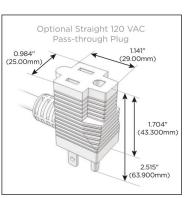

#### Plug:

Supplied with Low Profile Flat 45° Angle 120 VAC Plug

Optional Standard Straight 120 VAC Plug

Optional Straight 120 VAC Pass-through Plug

- · CLEAN, COMPACT DESIGN
- STREAMLINED
- LOW PROFILE
- SIDE-EXITING CORDS
- PLUG & PLAY
- 6' AC CORD & PLUG (FLAT PLUG STANDARD)
- CUSTOMIZABLE CONFIGURATIONS AND FINISHES
- UL LISTED FOR MOUNTING IN FURNITURE
- 15A