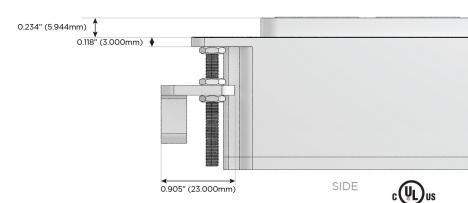

#### Plug:

Supplied with Low Profile Flat 45° Angle 120 VAC Plug

Optional Standard Straight 120 VAC Plug

Optional Straight 120 VAC Pass-through Plug

- · CLEAN, COMPACT DESIGN
- STREAMLINED
- LOW PROFILE
- SIDE-EXITING CORDS
- PLUG & PLAY
- 6' AC CORD & PLUG (FLAT PLUG STANDARD)
- CUSTOMIZABLE CONFIGURATIONS AND FINISHES
- UL LISTED FOR MOUNTING IN FURNITURE
- 15A