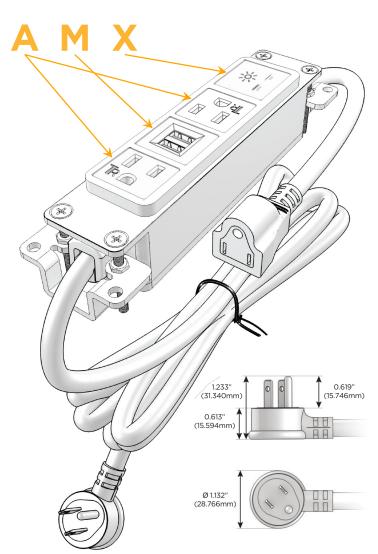

#### Plug:

Supplied with Low Profile Flat 45° Angle 120 VAC Plug

Optional Standard Straight 120 VAC Plug

Optional Straight 120 VAC Pass-through Plug

- · CLEAN, COMPACT DESIGN
- STREAMLINED
- LOW PROFILE
- SIDE-EXITING CORDS
- PLUG & PLAY
- 6' AC CORD & PLUG (FLAT PLUG STANDARD)
- CUSTOMIZABLE CONFIGURATIONS AND FINISHES
- UL LISTED FOR MOUNTING IN FURNITURE
- 15A

### **Module/Port Options:**

- A Tamper Resistant AC Receptacle
- E USB-A & USB-C (20W)
- M Double USB-A (Fast Charging Ports 18W)
- H HDMI
- 6 CAT 6
- 12 RJ 12
- X Switched AC
- Y 3-Way Switch (Low Voltage)
- V USB-C (45W High Speed Charging Port)
- S USB-C (25W High Speed Charging Port)
- R Switched AC (Rocker Switch)
- D Dimmer Switch