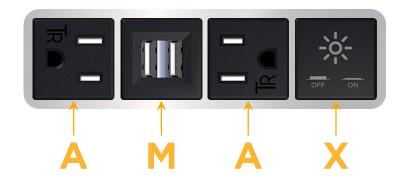

### **Module/Port Options:**

- A Tamper Resistant AC Receptacle
- E USB-A & USB-C (20W)
- M Double USB-A (Fast Charging Ports 18W)
- H HDMI
- 6 CAT 6
- 12 RJ 12
- X Switched AC
- Y 3-Way Switch (Low Voltage)
- V USB-C (45W High Speed Charging Port)
- S USB-C (25W High Speed Charging Port)
- R Switched AC (Rocker Switch)
- D Dimmer Switch

2.106" (53.503mm)

sales@mormax.com
mormax.com

Modules/Ports:

A Tamper Resistant AC Receptacle

M Double USB-A (Fast Charging Ports - 18W)

X Switched AC