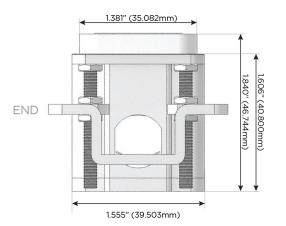

# Distributed by

Mormax Company, Inc.

8 Westchester Plaza

Elmsford, NY 10523

<u>@</u>

914-699-0101

TOP

1.381" (35.082mm)