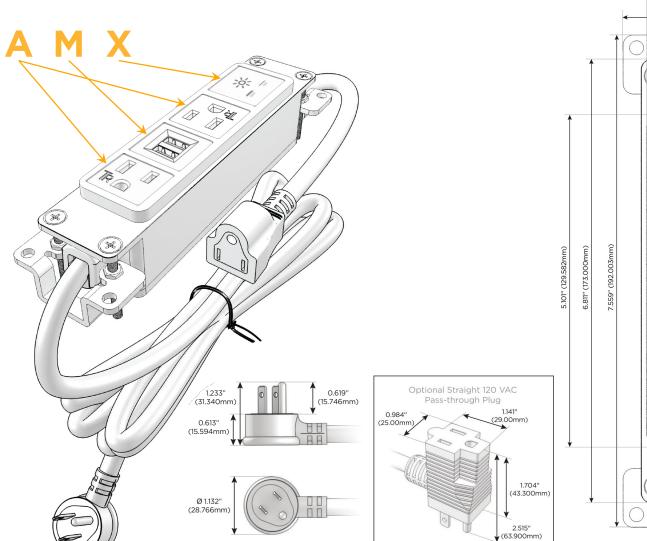

### **Module/Port Options:**

- A Tamper Resistant AC Receptacle
- E USB-A & USB-C (20W)
- M Double USB-A (Fast Charging Ports 18W)
- H HDMI
- 6 CAT 6
- 12 RJ 12
- X Switched AC
- Y 3-Way Switch (Low Voltage)
- V USB-C (45W High Speed Charging Port)
- S USB-C (25W High Speed Charging Port)
- R Switched AC (Rocker Switch)
- D Dimmer Switch

#### Plug:

Supplied with Low Profile Flat 45° Angle 120 VAC Plug

Optional Standard Straight 120 VAC Plug

Optional Straight 120 VAC Pass-through Plug

- · CLEAN, COMPACT DESIGN
- STREAMLINED
- LOW PROFILE
- SIDE-EXITING CORDS
- PLUG & PLAY
- 6' AC CORD & PLUG (FLAT PLUG STANDARD)
- CUSTOMIZABLE CONFIGURATIONS AND FINISHES
- UL LISTED FOR MOUNTING IN FURNITURE
- 15A

2.106" (53.503mm)

sales@mormax.com
mormax.com

Modules/Ports:

A Tamper Resistant AC Receptacle

M Double USB-A (Fast Charging Ports - 18W)

X Switched AC