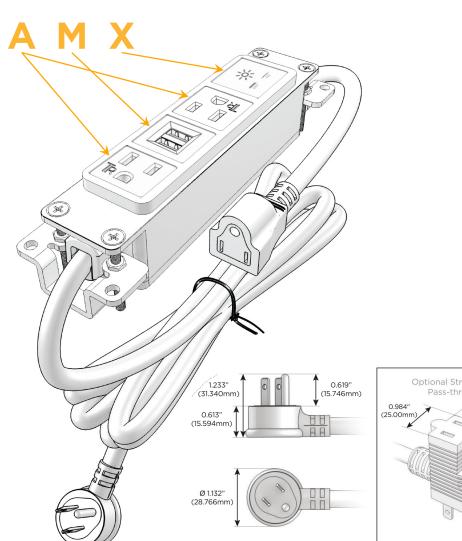

#### Plug:

Supplied with Low Profile Flat 45° Angle 120 VAC Plug

Optional Standard Straight 120 VAC Plug

Optional Straight 120 VAC Pass-through Plug

- CLEAN, COMPACT DESIGN
- STREAMLINED
- LOW PROFILE
- SIDE-EXITING CORDS
- PLUG & PLAY
- 6' AC CORD & PLUG (FLAT PLUG STANDARD)
- CUSTOMIZABLE CONFIGURATIONS AND FINISHES
- UL LISTED FOR MOUNTING IN FURNITURE
- 15A

## Modules/Ports:

A Tamper Resistant AC Receptacle

M Double USB-A (Fast Charging Ports - 18W)

X Switched AC