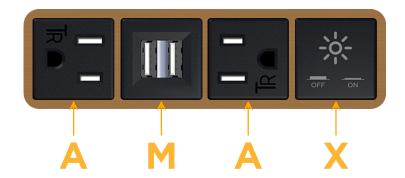

## Modules/Ports:

A Tamper Resistant AC Receptacle

M Double USB-A (Fast Charging Ports - 18W)

X Switched AC