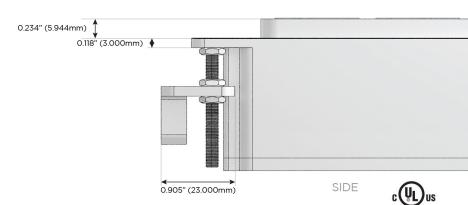

#### AC POWER & DATA CONNECTIVITY SOLUTION

M-POWER-4T-AMAX-BZ4B

Specs:

# Distributed by

Mormax Company, Inc.

914-699-0101

TOP

1.381" (35.082mm)

8 Westchester Plaza Elmsford, NY 10523 sales@mormax.com
mormax.com