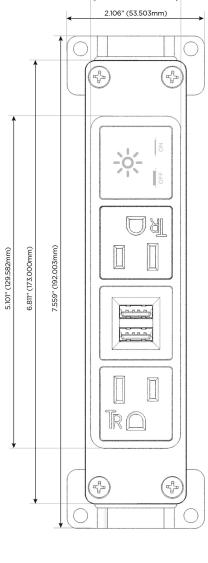

#### AC POWER & DATA CONNECTIVITY SOLUTION

M-POWER-4T-AMAX-BZ4B

Specs:

## Modules/Ports:

A Tamper Resistant AC Receptacle

M Double USB-A (Fast Charging Ports - 18W)

X Switched AC