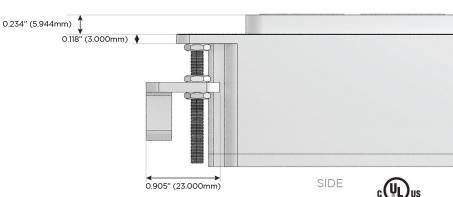

#### AC POWER & DATA CONNECTIVITY SOLUTION

M-POWER-4T-AMAR-WB

Distributed by

Mormax Company, Inc.

8 Westchester Plaza Elmsford, NY 10523

914-699-0101

sales@mormax.com mormax.com

Metro Light & Power's line of power & data solutions offers sophisticated design elements combined with greater ease of installation. Streamlined and low-profile, enhanced by side-exiting cords, our outlets advance the industry with their cutting edge look and feel. We believe flexibility is key, and we provide a variety of mounting options, including the ability to mount in limited spaces. Our outlets are available in many finishes and configurations, in addition to a custom color and finish capability for our clients.

#### AC POWER & DATA CONNECTIVITY SOLUTION

M-POWER-4T-AMAR-WB