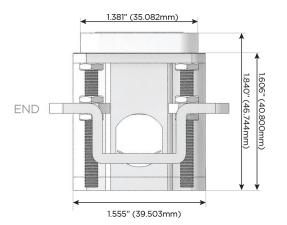

#### AC POWER & DATA CONNECTIVITY SOLUTION

M-POWER-4T-AMAR-WB

Distributed by

Mormax Company, Inc.

8 Westchester Plaza Elmsford, NY 10523

914-699-0101

sales@mormax.com mormax.com

Metro Light & Power's line of power & data solutions offers sophisticated design elements combined with greater ease of installation. Streamlined and low-profile, enhanced by side-exiting cords, our outlets advance the industry with their cutting edge look and feel. We believe flexibility is key, and we provide a variety of mounting options, including the ability to mount in limited spaces. Our outlets are available in many finishes and configurations, in addition to a custom color and finish capability for our clients.

#### AC POWER & DATA CONNECTIVITY SOLUTION

M-POWER-4T-AMAR-WB