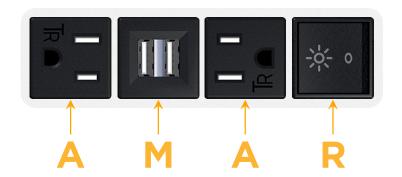

### **Module/Port Options:**

- **Tamper Resistant AC Receptacle**
- USB-A & USB-C (20W)
- Double USB-A (Fast Charging Ports 18W)
- **HDMI**
- CAT 6
- **RJ 12**
- Switched AC
- 3-Way Switch (Low Voltage)
- V USB-C (45W High Speed Charging Port)
- USB-C (25W High Speed Charging Port)
- R Switched AC (Rocker Switch)
- D Dimmer Switch

# Specs: Modules/Ports:

- A Tamper Resistant AC Receptacle
- M Double USB-A (Fast Charging Ports 18W)
- R Switched AC (Rocker Switch)