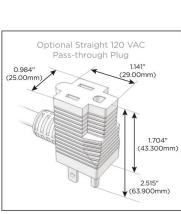

#### Plug:

Supplied with Low Profile Flat 45° Angle 120 VAC Plug

Optional Standard Straight 120 VAC Plug

Optional Straight 120 VAC Pass-through Plug

- CLEAN, COMPACT DESIGN
- **STREAMLINED**
- **LOW PROFILE**
- SIDE-EXITING CORDS
- **PLUG & PLAY**
- 6' AC CORD & PLUG (FLAT PLUG STANDARD)
- **CUSTOMIZABLE CONFIGURATIONS AND FINISHES**
- **UL LISTED FOR MOUNTING IN FURNITURE**
- 15A