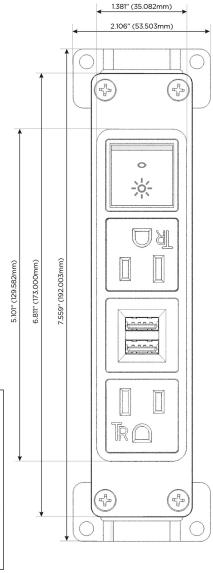

### **Module/Port Options:**

- **Tamper Resistant AC Receptacle**
- USB-A & USB-C (20W)
- Double USB-A (Fast Charging Ports 18W)
- **HDMI**
- CAT 6
- **RJ 12**
- Switched AC
- 3-Way Switch (Low Voltage)
- V USB-C (45W High Speed Charging Port)
- USB-C (25W High Speed Charging Port)
- R Switched AC (Rocker Switch)
- D Dimmer Switch

# Specs: Modules/Ports:

- A Tamper Resistant AC Receptacle
- M Double USB-A (Fast Charging Ports 18W)
- R Switched AC (Rocker Switch)