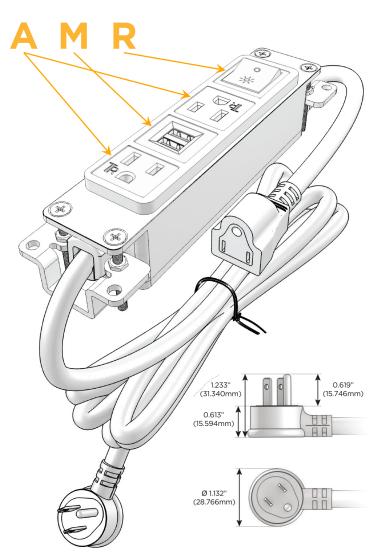

### **Module/Port Options:**

- **Tamper Resistant AC Receptacle**
- USB-A & USB-C (20W)
- Double USB-A (Fast Charging Ports 18W)
- **HDMI**
- CAT 6
- **RJ 12**
- Switched AC
- 3-Way Switch (Low Voltage)
- V USB-C (45W High Speed Charging Port)
- USB-C (25W High Speed Charging Port)
- R Switched AC (Rocker Switch)
- D Dimmer Switch

#### Plug:

Supplied with Low Profile Flat 45° Angle 120 VAC Plug

Optional Standard Straight 120 VAC Plug

Optional Straight 120 VAC Pass-through Plug

- CLEAN, COMPACT DESIGN
- **STREAMLINED**
- **LOW PROFILE**
- SIDE-EXITING CORDS
- **PLUG & PLAY**
- 6' AC CORD & PLUG (FLAT PLUG STANDARD)
- **CUSTOMIZABLE CONFIGURATIONS AND FINISHES**
- **UL LISTED FOR MOUNTING IN FURNITURE**
- 15A

# Specs: Modules/Ports:

- A Tamper Resistant AC Receptacle
- M Double USB-A (Fast Charging Ports 18W)
- R Switched AC (Rocker Switch)