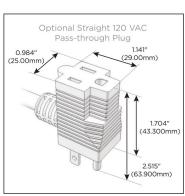

#### Plug:

Supplied with Low Profile Flat 45° Angle 120 VAC Plug

Optional Standard Straight 120 VAC Plug

Optional Straight 120 VAC Pass-through Plug

- · CLEAN, COMPACT DESIGN
- STREAMLINED
- LOW PROFILE
- SIDE-EXITING CORDS
- PLUG & PLAY
- 6' AC CORD & PLUG (FLAT PLUG STANDARD)
- CUSTOMIZABLE CONFIGURATIONS AND FINISHES
- UL LISTED FOR MOUNTING IN FURNITURE
- 15A