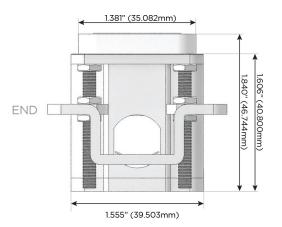

#### AC POWER & DATA CONNECTIVITY SOLUTION

M-POWER-4T-AMAR-WAB

Specs:

# Distributed by

Mormax Company, Inc.
8 Westchester Plaza

Elmsford, NY 10523

914-699-0101

sales@mormax.com mormax.com

TOP

Modules/Ports:

A Tamper Resistant AC Receptacle

M Double USB-A (Fast Charging Ports - 18W)

R Switched AC (Rocker Switch)