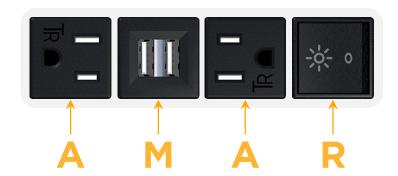

### **Module/Port Options:**

- A Tamper Resistant AC Receptacle
- E USB-A & USB-C (20W)
- M Double USB-A (Fast Charging Ports 18W)
- H HDMI
- 6 CAT 6
- 12 RJ 12
- X Switched AC
- Y 3-Way Switch (Low Voltage)
- V USB-C (45W High Speed Charging Port)
- S USB-C (25W High Speed Charging Port)
- R Switched AC (Rocker Switch)
- D Dimmer Switch

# Distributed by

Mormax Company, Inc.
8 Westchester Plaza

Elmsford, NY 10523

914-699-0101

sales@mormax.com mormax.com

TOP

Modules/Ports:

A Tamper Resistant AC Receptacle

M Double USB-A (Fast Charging Ports - 18W)

R Switched AC (Rocker Switch)