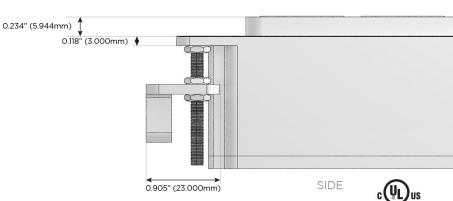

USB-C (25W High Speed Charging Port)
- R Switched AC (Rocker Switch)
- D Dimmer Switch

#### Plug:

Supplied with Low Profile Flat 45° Angle 120 VAC Plug

Optional Standard Straight 120 VAC Plug

Optional Straight 120 VAC Pass-through Plug

- · CLEAN, COMPACT DESIGN
- STREAMLINED
- LOW PROFILE
- SIDE-EXITING CORDS
- PLUG & PLAY
- 6' AC CORD & PLUG (FLAT PLUG STANDARD)
- CUSTOMIZABLE CONFIGURATIONS AND FINISHES
- UL LISTED FOR MOUNTING IN FURNITURE
- 15A





#### AC POWER & DATA CONNECTIVITY SOLUTION

M-POWER-4T-AMAR-WAB

Specs:

# Distributed by



Mormax Company, Inc.
8 Westchester Plaza

Elmsford, NY 10523

914-699-0101

sales@mormax.com mormax.com

TOP

Modules/Ports:

A Tamper Resistant AC Receptacle

M Double USB-A (Fast Charging Ports - 18W)

R Switched AC (Rocker Switch)