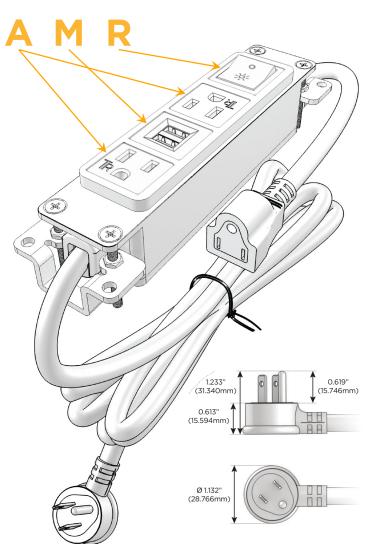

### **Module/Port Options:**

- A Tamper Resistant AC Receptacle
- E USB-A & USB-C (20W)
- M Double USB-A (Fast Charging Ports 18W)
- H HDMI
- 6 CAT 6
- 12 RJ 12
- X Switched AC
- Y 3-Way Switch (Low Voltage)
- V USB-C (45W High Speed Charging Port)
- S USB-C (25W High Speed Charging Port)
- R Switched AC (Rocker Switch)
- D Dimmer Switch

#### Plug:

Supplied with Low Profile Flat 45° Angle 120 VAC Plug

Optional Standard Straight 120 VAC Plug

Optional Straight 120 VAC Pass-through Plug

- · CLEAN, COMPACT DESIGN
- STREAMLINED
- LOW PROFILE
- SIDE-EXITING CORDS
- PLUG & PLAY
- 6' AC CORD & PLUG (FLAT PLUG STANDARD)
- CUSTOMIZABLE CONFIGURATIONS AND FINISHES
- UL LISTED FOR MOUNTING IN FURNITURE
- 15A

# Distributed by

Mormax Company, Inc.
8 Westchester Plaza

Elmsford, NY 10523

914-699-0101

sales@mormax.com mormax.com

TOP

Modules/Ports:

A Tamper Resistant AC Receptacle

M Double USB-A (Fast Charging Ports - 18W)

R Switched AC (Rocker Switch)