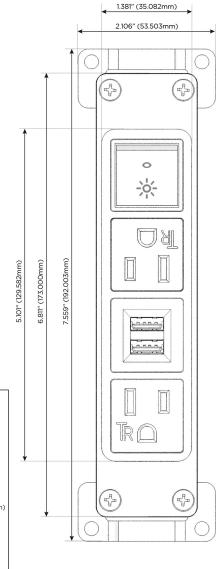

### **Module/Port Options:**

- A Tamper Resistant AC Receptacle
- E USB-A & USB-C (20W)
- M Double USB-A (Fast Charging Ports 18W)
- H HDMI
- 6 CAT 6
- 12 RJ 12
- X Switched AC
- Y 3-Way Switch (Low Voltage)
- V USB-C (45W High Speed Charging Port)
- S USB-C (25W High Speed Charging Port)
- R Switched AC (Rocker Switch)
- D Dimmer Switch

# Distributed by

Mormax Company, Inc.
8 Westchester Plaza

Elmsford, NY 10523

914-699-0101

sales@mormax.com mormax.com

TOP

Modules/Ports:

A Tamper Resistant AC Receptacle

M Double USB-A (Fast Charging Ports - 18W)

R Switched AC (Rocker Switch)