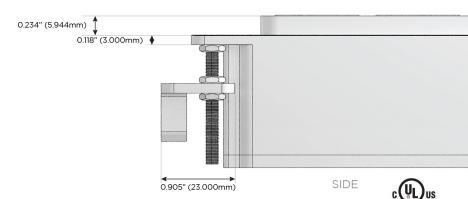

## Plug:

Supplied with Low Profile Flat 45° Angle 120 VAC Plug

Optional Standard Straight 120 VAC Plug

Optional Straight 120 VAC Pass-through Plug

- CLEAN, COMPACT DESIGN
- **STREAMLINED**
- **LOW PROFILE**
- SIDE-EXITING CORDS
- **PLUG & PLAY**
- 6' AC CORD & PLUG (FLAT PLUG STANDARD)
- **CUSTOMIZABLE CONFIGURATIONS AND FINISHES**
- **UL LISTED FOR MOUNTING IN FURNITURE**
- 15A