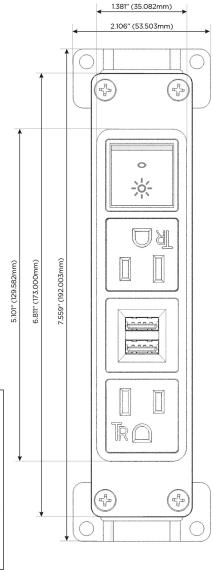

# **Module/Port Options:**

- **Tamper Resistant AC Receptacle**
- USB-A & USB-C (20W)
- Double USB-A (Fast Charging Ports 18W)
- **HDMI**
- CAT 6
- **RJ 12**
- Switched AC
- 3-Way Switch (Low Voltage)
- V USB-C (45W High Speed Charging Port)
- USB-C (25W High Speed Charging Port)
- R Switched AC (Rocker Switch)
- D Dimmer Switch

# Distributed by

Mormax Company, Inc.

914-699-0101

TOP

8 Westchester Plaza Elmsford, NY 10523

sales@mormax.com mormax.com

Specs: **Modules/Ports:** 

**Tamper Resistant AC Receptacle** 

Double USB-A (Fast Charging Ports - 18W)

Switched AC (Rocker Switch)