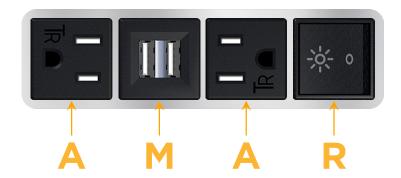

# **Module/Port Options:**

- **Tamper Resistant AC Receptacle**
- USB-A & USB-C (20W)
- Double USB-A (Fast Charging Ports 18W)
- **HDMI**
- CAT 6
- **RJ 12**
- Switched AC
- 3-Way Switch (Low Voltage)
- V USB-C (45W High Speed Charging Port)
- USB-C (25W High Speed Charging Port)
- R Switched AC (Rocker Switch)
- D Dimmer Switch

# Distributed by

Mormax Company, Inc.

914-699-0101

TOP

8 Westchester Plaza Elmsford, NY 10523

sales@mormax.com mormax.com

Specs: **Modules/Ports:** 

**Tamper Resistant AC Receptacle** 

Double USB-A (Fast Charging Ports - 18W)

Switched AC (Rocker Switch)