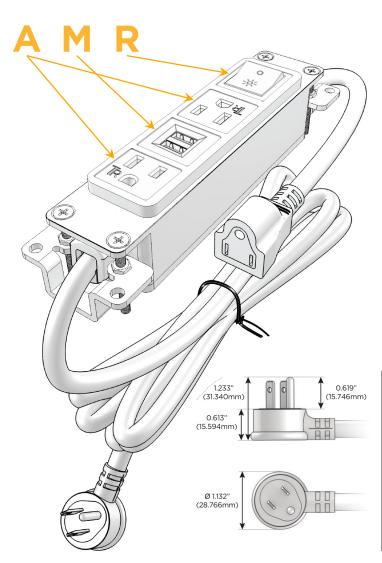

## Plug:

Supplied with Low Profile Flat 45° Angle 120 VAC Plug

Optional Standard Straight 120 VAC Plug

Optional Straight 120 VAC Pass-through Plug

- CLEAN, COMPACT DESIGN
- **STREAMLINED**
- **LOW PROFILE**
- SIDE-EXITING CORDS
- **PLUG & PLAY**
- 6' AC CORD & PLUG (FLAT PLUG STANDARD)
- **CUSTOMIZABLE CONFIGURATIONS AND FINISHES**
- **UL LISTED FOR MOUNTING IN FURNITURE**
- 15A

# **Module/Port Options:**

- **Tamper Resistant AC Receptacle**
- USB-A & USB-C (20W)
- Double USB-A (Fast Charging Ports 18W)
- **HDMI**
- CAT 6
- **RJ 12**
- Switched AC
- 3-Way Switch (Low Voltage)
- V USB-C (45W High Speed Charging Port)
- USB-C (25W High Speed Charging Port)
- R Switched AC (Rocker Switch)
- D Dimmer Switch