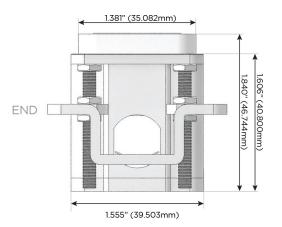

High Speed Charging Port)
- R Switched AC (Rocker Switch)
- D Dimmer Switch

#### Plug:

Supplied with Low Profile Flat 45° Angle 120 VAC Plug

Optional Standard Straight 120 VAC Plug

Optional Straight 120 VAC Pass-through Plug

- · CLEAN, COMPACT DESIGN
- STREAMLINED
- LOW PROFILE
- SIDE-EXITING CORDS
- PLUG & PLAY
- 6' AC CORD & PLUG (FLAT PLUG STANDARD)
- CUSTOMIZABLE CONFIGURATIONS AND FINISHES
- UL LISTED FOR MOUNTING IN FURNITURE
- 15A





#### AC POWER & DATA CONNECTIVITY SOLUTION

M-POWER-4T-AMAR-SS4AB

Specs:

# Distributed by



Mormax Company, Inc.
8 Westchester Plaza

Elmsford, NY 10523

914-699-0101

TOP

Sa Sa

sales@mormax.com mormax.com

## Modules/Ports:

- A Tamper Resistant AC Receptacle
- M Double USB-A (Fast Charging Ports 18W)
- R Switched AC (Rocker Switch)