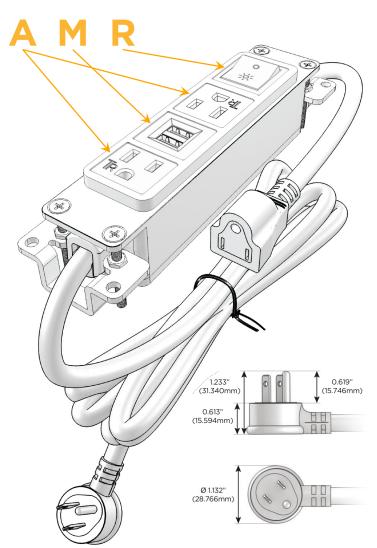

### **Module/Port Options:**

- A Tamper Resistant AC Receptacle
- E USB-A & USB-C (20W)
- M Double USB-A (Fast Charging Ports 18W)
- H HDMI
- 6 CAT 6
- 12 RJ 12
- X Switched AC
- Y 3-Way Switch (Low Voltage)
- V USB-C (45W High Speed Charging Port)
- S USB-C (25W High Speed Charging Port)
- R Switched AC (Rocker Switch)
- D Dimmer Switch

#### Plug:

Supplied with Low Profile Flat 45° Angle 120 VAC Plug

Optional Standard Straight 120 VAC Plug

Optional Straight 120 VAC Pass-through Plug

- · CLEAN, COMPACT DESIGN
- STREAMLINED
- LOW PROFILE
- SIDE-EXITING CORDS
- PLUG & PLAY
- 6' AC CORD & PLUG (FLAT PLUG STANDARD)
- CUSTOMIZABLE CONFIGURATIONS AND FINISHES
- UL LISTED FOR MOUNTING IN FURNITURE
- 15A

## Modules/Ports:

- A Tamper Resistant AC Receptacle
- M Double USB-A (Fast Charging Ports 18W)
- R Switched AC (Rocker Switch)