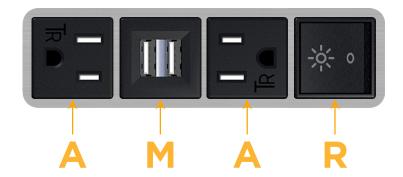

## Modules/Ports:

- A Tamper Resistant AC Receptacle
- M Double USB-A (Fast Charging Ports 18W)
- R Switched AC (Rocker Switch)