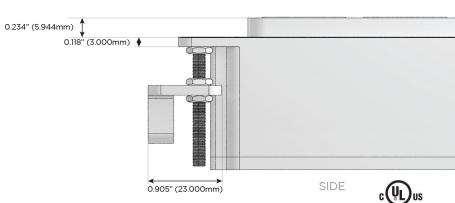

gh Speed Charging Port)
- R Switched AC (Rocker Switch)
- D Dimmer Switch

#### Plug:

Supplied with Low Profile Flat 45° Angle 120 VAC Plug

Optional Standard Straight 120 VAC Plug

Optional Straight 120 VAC Pass-through Plug

- · CLEAN, COMPACT DESIGN
- STREAMLINED
- LOW PROFILE
- SIDE-EXITING CORDS
- PLUG & PLAY
- 6' AC CORD & PLUG (FLAT PLUG STANDARD)
- CUSTOMIZABLE CONFIGURATIONS AND FINISHES
- UL LISTED FOR MOUNTING IN FURNITURE
- 15A





#### AC POWER & DATA CONNECTIVITY SOLUTION

M-POWER-4T-AMAR-SS4AB

Specs:

# Distributed by



Mormax Company, Inc.
8 Westchester Plaza

Elmsford, NY 10523

914-699-0101

TOP

Sa Sa

sales@mormax.com mormax.com

## Modules/Ports:

- A Tamper Resistant AC Receptacle
- M Double USB-A (Fast Charging Ports 18W)
- R Switched AC (Rocker Switch)