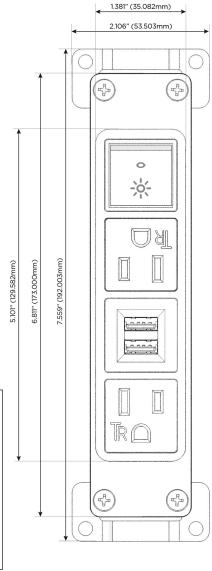

#### AC POWER & DATA CONNECTIVITY SOLUTION

M-POWER-4T-AMAR-SS4AB

Specs:

## Modules/Ports:

- A Tamper Resistant AC Receptacle
- M Double USB-A (Fast Charging Ports 18W)
- R Switched AC (Rocker Switch)