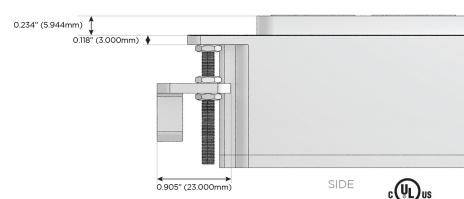

h Speed Charging Port)
- R Switched AC (Rocker Switch)
- D Dimmer Switch

#### Plug:

Supplied with Low Profile Flat 45° Angle 120 VAC Plug

Optional Standard Straight 120 VAC Plug

Optional Straight 120 VAC Pass-through Plug

- · CLEAN, COMPACT DESIGN
- STREAMLINED
- LOW PROFILE
- SIDE-EXITING CORDS
- PLUG & PLAY
- 6' AC CORD & PLUG (FLAT PLUG STANDARD)
- CUSTOMIZABLE CONFIGURATIONS AND FINISHES
- UL LISTED FOR MOUNTING IN FURNITURE
- 15A





#### AC POWER & DATA CONNECTIVITY SOLUTION

M-POWER-4T-AMAR-S3AB

Specs:

# Distributed by



Mormax Company, Inc.

8 Westchester Plaza

Elmsford, NY 10523

<u>&</u>

914-699-0101

TOP

sales@mormax.com
mormax.com

## Modules/Ports:

A Tamper Resistant AC Receptacle

M Double USB-A (Fast Charging Ports - 18W)

R Switched AC (Rocker Switch)