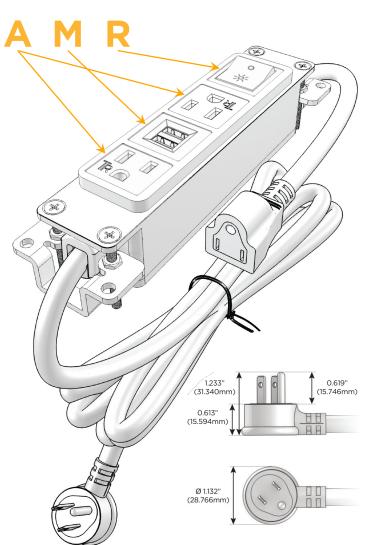

## Modules/Ports:

A Tamper Resistant AC Receptacle

M Double USB-A (Fast Charging Ports - 18W)

R Switched AC (Rocker Switch)

#### Plug:

Supplied with Low Profile Flat 45° Angle 120 VAC Plug

Optional Standard Straight 120 VAC Plug

Optional Straight 120 VAC Pass-through Plug

- · CLEAN, COMPACT DESIGN
- STREAMLINED
- LOW PROFILE
- SIDE-EXITING CORDS
- PLUG & PLAY
- 6' AC CORD & PLUG (FLAT PLUG STANDARD)
- CUSTOMIZABLE CONFIGURATIONS AND FINISHES
- UL LISTED FOR MOUNTING IN FURNITURE
- 15A