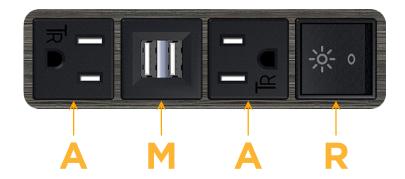

## Modules/Ports:

A Tamper Resistant AC Receptacle

M Double USB-A (Fast Charging Ports - 18W)

R Switched AC (Rocker Switch)

#### **Module/Port Options:**

- A Tamper Resistant AC Receptacle
- E USB-A & USB-C (20W)
- M Double USB-A (Fast Charging Ports 18W)
- H HDMI
- 6 CAT 6
- 12 RJ 12
- X Switched AC
- Y 3-Way Switch (Low Voltage)
- V USB-C (45W High Speed Charging Port)
- S USB-C (25W High Speed Charging Port)
- R Switched AC (Rocker Switch)
- D Dimmer Switch