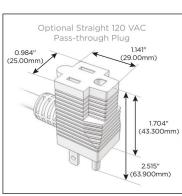

#### Plug:

Supplied with Low Profile Flat 45° Angle 120 VAC Plug

Optional Standard Straight 120 VAC Plug

Optional Straight 120 VAC Pass-through Plug

- · CLEAN, COMPACT DESIGN
- STREAMLINED
- LOW PROFILE
- SIDE-EXITING CORDS
- PLUG & PLAY
- 6' AC CORD & PLUG (FLAT PLUG STANDARD)
- CUSTOMIZABLE CONFIGURATIONS AND FINISHES
- UL LISTED FOR MOUNTING IN FURNITURE
- 15A