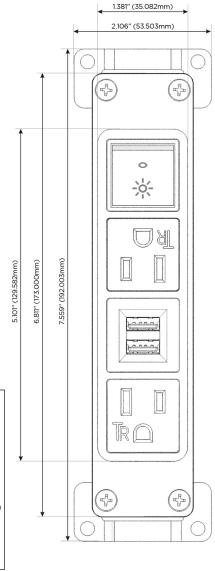

#### AC POWER & DATA CONNECTIVITY SOLUTION

M-POWER-4T-AMAR-S3AB

Specs:

## Modules/Ports:

A Tamper Resistant AC Receptacle

M Double USB-A (Fast Charging Ports - 18W)

R Switched AC (Rocker Switch)