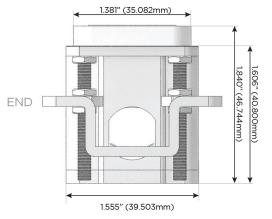

igh Speed Charging Port)
- R Switched AC (Rocker Switch)
- D Dimmer Switch

#### Plug:

Supplied with Low Profile Flat 45° Angle 120 VAC Plug

Optional Standard Straight 120 VAC Plug

Optional Straight 120 VAC Pass-through Plug

- · CLEAN, COMPACT DESIGN
- STREAMLINED
- LOW PROFILE
- SIDE-EXITING CORDS
- PLUG & PLAY
- 6' AC CORD & PLUG (FLAT PLUG STANDARD)
- CUSTOMIZABLE CONFIGURATIONS AND FINISHES
- UL LISTED FOR MOUNTING IN FURNITURE
- 15A





#### AC POWER & DATA CONNECTIVITY SOLUTION

M-POWER-4T-AMAR-S3AB

Specs:

# Distributed by



Mormax Company, Inc.

8 Westchester Plaza

Elmsford, NY 10523

<u>&</u>

914-699-0101

TOP

sales@mormax.com
mormax.com

## Modules/Ports:

A Tamper Resistant AC Receptacle

M Double USB-A (Fast Charging Ports - 18W)

R Switched AC (Rocker Switch)